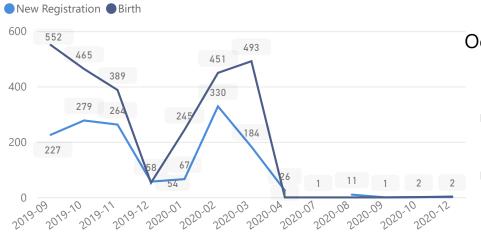

## New Registration by Month

Source: Statistics - OPM (ProGres version 4) Feedback: ugakareg@unhcr.org

Creation date: 02-January-2021