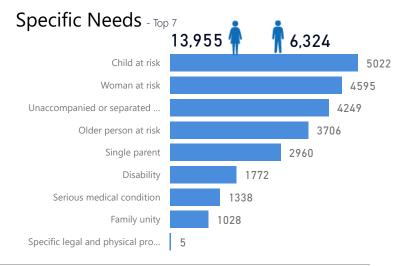

Bidibidi

**Total Population** 

232,697

Total Households 42.739

**Total Refugees** 

232,697

Total Asylum-Seekers

Women and Children 86%

200,078



2% 5,562

53% 122,299



22% 51,088

## Zones

| Level3 | HHs    | Individuals — |
|--------|--------|---------------|
| Zone 3 | 11,250 | 55,305        |
| Zone 2 | 8,430  | 50,506        |
| Zone 5 | 9,600  | 50,422        |
| Zone 1 | 7,391  | 44,071        |
| Zone 4 | 6,068  | 32,393        |

## Age & Gender Breakdown



| Country of Origin                | Total   |
|----------------------------------|---------|
| South Sudan                      | 232,602 |
| Sudan                            | 92      |
| Democratic Republic of the Congo | 2       |
| Congo, Republic of the           | 1       |

## New Registration by Month







Source: Statistics - OPM (ProGres version 4) Feedback: ugakareg@unhcr.org

Creation date: 02-January-2021