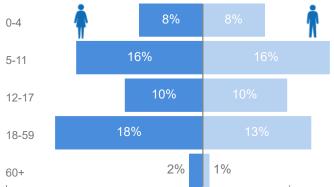

## Age & Gender Breakdown

| Country of Origin                | Total   |
|----------------------------------|---------|
| South Sudan                      | 232,602 |
| Sudan                            | 92      |
| Democratic Republic of the Congo | 2       |
| Congo, Republic of the           | 1       |