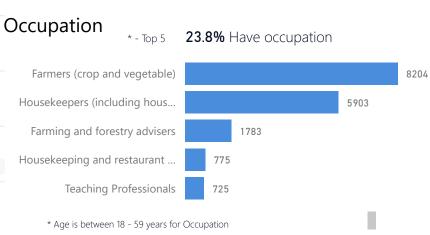

- Bidibidi

**Total Population** 

232,697

Total Households 42.739

**Total Refugees** 

232,697

Total Asylum-Seekers

Women and Children 86%

200,078



2% 5,562

53% 122,299



22% 51,088

## Zones

| Level3 | HHs    | Individuals — |
|--------|--------|---------------|
| Zone 3 | 11,250 | 55,305        |
| Zone 2 | 8,430  | 50,506        |
| Zone 5 | 9,600  | 50,422        |
| Zone 1 | 7,391  | 44,071        |
| Zone 4 | 6,068  | 32,393        |

## Age & Gender Breakdown



| Country of Origin                | Total   |
|----------------------------------|---------|
| South Sudan                      | 232,602 |
| Sudan                            | 92      |
| Democratic Republic of the Congo | 2       |
| Congo, Republic of the           | 1       |

## New Registration by Month







Source: Statistics - OPM (ProGres version 4) Feedback: ugakareg@unhcr.org

Creation date: 02-January-2021