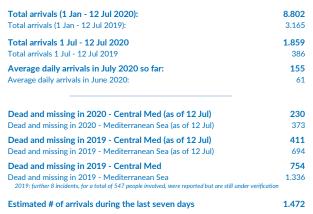

## Italy weekly snapshot - 12 Jul 2020

(The charts below are based on figures from the Italian Ministry of Interior and UNHCR estimates. All figures are provisional and subject to change)



(Based on arrivals or registration figures collected by UNHCR staff)  $\mbox{Mon, 06 Jul 2020} \mbox{180}$ 

Tue, 07 Jul 2020 0
Wed, 08 Jul 2020 0
Thu, 09 Jul 2020 136
Fri, 10 Jul 2020 585
Sat, 11 Jul 2020 357
Sun, 12 Jul 2020 214

## Sea arrivals of last weeks





## Arrivals per month

■2019 ■2020



\* % of the monthly total

## Asylum applications (Applications are not necessarily lodged by new arrivals)

■2017 ■2018 ■2019 ■2020

Sea arrivals by gender and age - Jan -Jun 2020

children | 1.205 - 17%

unaccompanied children | 1.006 - 14%

accompanied children





Estimated daily sea arrivals in 2020