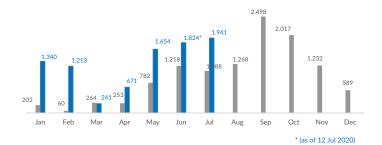

## Italy weekly snapshot - 12 Jul 2020

(The charts below are based on figures from the Italian Ministry of Interior and UNHCR estimates. All figures are provisional and subject to change)



(Based on arrivals or registration figures collected by UNHCR staff)  $\mbox{Mon, 06 Jul 2020} \mbox{180}$ 

Tue, 07 Jul 2020 0
Wed, 08 Jul 2020 0
Thu, 09 Jul 2020 136
Fri, 10 Jul 2020 585
Sat, 11 Jul 2020 357
Sun, 12 Jul 2020 214

## Sea arrivals of last weeks





## Arrivals per month

■2019 ■2020



\* % of the monthly total

## Asylum applications (Applications are not necessarily lodged by new arrivals)

■2017 ■2018 ■2019 ■2020

Sea arrivals by gender and age - Jan -Jun 2020

children | 1.205 - 17%

unaccompanied children | 1.006 - 14%

accompanied children





Estimated daily sea arrivals in 2020