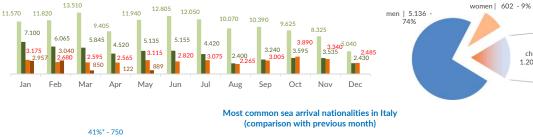

## Arrivals per month

■2019 ■2020

\* % of the monthly total

## Asylum applications (Applications are not necessarily lodged by new arrivals)

■2017 ■2018 ■2019 ■2020

Sea arrivals by gender and age - Jan -Jun 2020

children | 1.205 - 17%

unaccompanied children | 1.006 - 14%