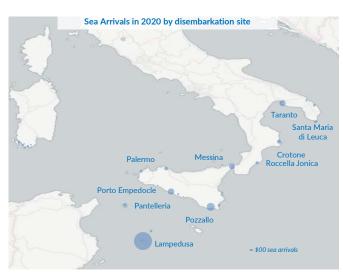

## Italy weekly snapshot - 12 Jul 2020

(The charts below are based on figures from the Italian Ministry of Interior and UNHCR estimates. All figures are provisional and subject to change)



(Based on arrivals or registration figures collected by UNHCR staff)  $\mbox{Mon, 06 Jul 2020} \mbox{180}$ 

Tue, 07 Jul 2020 0
Wed, 08 Jul 2020 0
Thu, 09 Jul 2020 136
Fri, 10 Jul 2020 585
Sat, 11 Jul 2020 357
Sun, 12 Jul 2020 214

## Sea arrivals of last weeks





## Arrivals per month

■2019 ■2020



\* % of the monthly total

## Asylum applications (Applications are not necessarily lodged by new arrivals)

■2017 ■2018 ■2019 ■2020

Sea arrivals by gender and age - Jan -Jun 2020

children | 1.205 - 17%

unaccompanied children | 1.006 - 14%

accompanied children





Estimated daily sea arrivals in 2020