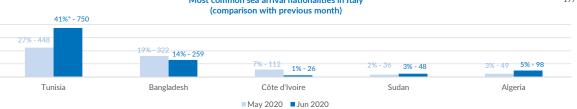

## Italy weekly snapshot - 12 Jul 2020

(The charts below are based on figures from the Italian Ministry of Interior and UNHCR estimates. All figures are provisional and subject to change)



(Based on arrivals or registration figures collected by UNHCR staff)  $\mbox{Mon, 06 Jul 2020} \mbox{180}$ 

Tue, 07 Jul 2020 0
Wed, 08 Jul 2020 0
Thu, 09 Jul 2020 136
Fri, 10 Jul 2020 585
Sat, 11 Jul 2020 357
Sun, 12 Jul 2020 214

## Sea arrivals of last weeks





## Arrivals per month

■2019 ■2020



\* % of the monthly total

## Asylum applications (Applications are not necessarily lodged by new arrivals)

■2017 ■2018 ■2019 ■2020

Sea arrivals by gender and age - Jan -Jun 2020

children | 1.205 - 17%

unaccompanied children | 1.006 - 14%

accompanied children





Estimated daily sea arrivals in 2020