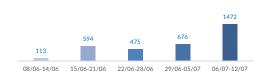

## Italy weekly snapshot - 12 Jul 2020

(The charts below are based on figures from the Italian Ministry of Interior and UNHCR estimates. All figures are provisional and subject to change)



(Based on arrivals or registration figures collected by UNHCR staff)  $\mbox{Mon, 06 Jul 2020} \mbox{180}$ 

Tue, 07 Jul 2020 0
Wed, 08 Jul 2020 0
Thu, 09 Jul 2020 136
Fri, 10 Jul 2020 585
Sat, 11 Jul 2020 357
Sun, 12 Jul 2020 214

## Sea arrivals of last weeks





## Arrivals per month

■2019 ■2020



\* % of the monthly total

## Asylum applications (Applications are not necessarily lodged by new arrivals)

■2017 ■2018 ■2019 ■2020

Sea arrivals by gender and age - Jan -Jun 2020

children | 1.205 - 17%

unaccompanied children | 1.006 - 14%

accompanied children





Estimated daily sea arrivals in 2020