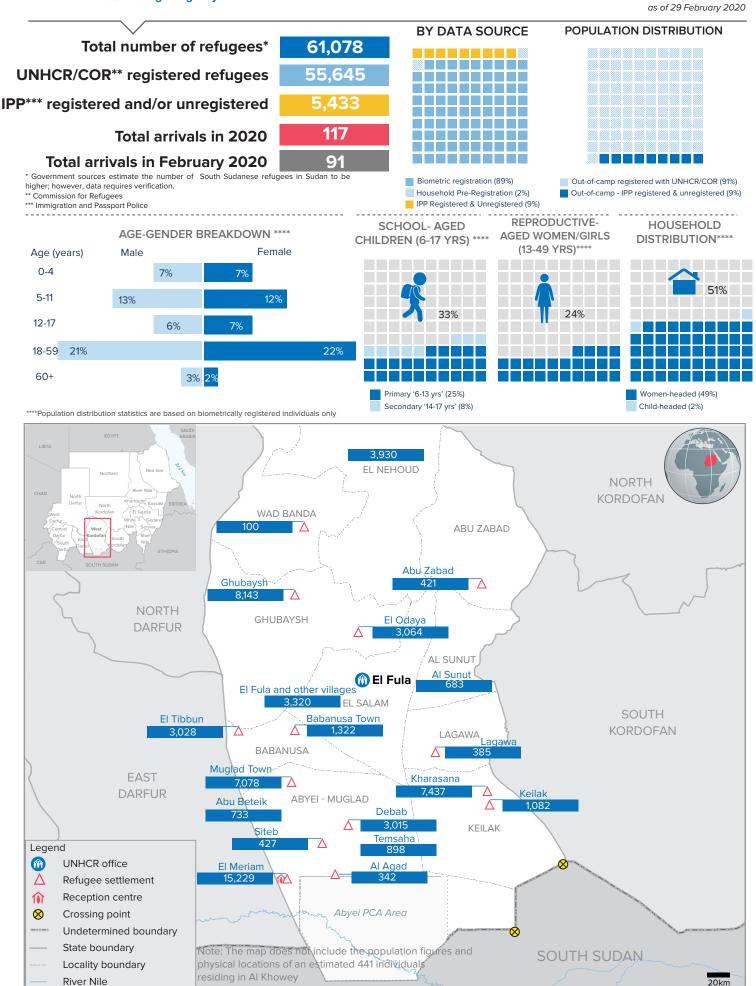

as of 29 February 2020

2

### POPULATION FIGURES BY LOCALITY

|                   |                                                       | Total Re                        | efugees from           | South Sudan           |                                                 | By Data Source                             |                                     |                                  |  |  |  |  |
|-------------------|-------------------------------------------------------|---------------------------------|------------------------|-----------------------|-------------------------------------------------|--------------------------------------------|-------------------------------------|----------------------------------|--|--|--|--|
| Locality          | Previous<br>population<br>as of<br>31 January<br>2020 | Incre<br>New arrivals<br>(Inds) | Other increases (Inds) | Decreases Individuals | Current population<br>as of 29 February<br>2020 | UNHCR/COR register Individually registered | ered refugees  HH pre- registration | IPP registered &<br>Unregistered |  |  |  |  |
| EL<br>MERIAM      | 15,229                                                | -                               | -                      | -                     | 15,229                                          | 14,432                                     | 797                                 | -                                |  |  |  |  |
| ABYEI -<br>MUGLAD | 8,580                                                 | -                               | -                      | -                     | 8,580                                           | 7,078                                      | -                                   | 1,502                            |  |  |  |  |
| GEBAYSH           | 8,143                                                 | -                               | -                      | -                     | 8,143                                           | 8,143                                      | -                                   | -                                |  |  |  |  |
| KEILAK            | 8,428                                                 | 91                              | -                      | -                     | 8,519                                           | 7,387                                      | 614                                 | 518                              |  |  |  |  |
| BABANU-<br>SA     | 4,350                                                 | -                               | -                      | -                     | 4,350                                           | 4,027                                      | -                                   | 323                              |  |  |  |  |
| AL<br>DEBAB       | 3,913                                                 | -                               | -                      | -                     | 3,913                                           | 3,913                                      | -                                   | -                                |  |  |  |  |
| AL<br>SALAM       | 3,320                                                 | -                               | -                      | -                     | 3,320                                           | 1,962                                      | -                                   | 1,358                            |  |  |  |  |
| EL<br>NEHOUD      | 3,930                                                 | -                               | -                      | -                     | 3,930                                           | 3,930                                      | -                                   | -                                |  |  |  |  |
| EL<br>ODAYA       | 3,064                                                 | -                               | -                      | -                     | 3,064                                           | 3,064                                      | -                                   | -                                |  |  |  |  |
| EL<br>SUNUT       | 683                                                   | -                               | -                      | -                     | 683                                             | -                                          | -                                   | 683                              |  |  |  |  |
| ABU<br>ZABAD      | 421                                                   | -                               | -                      | -                     | 421                                             | -                                          | -                                   | 421                              |  |  |  |  |
| LAGWA             | 385                                                   | -                               | -                      | -                     | 385                                             | -                                          | -                                   | 385                              |  |  |  |  |
| AL<br>KHOWEY      | 441                                                   | -                               | -                      | -                     | 441                                             | 298                                        | -                                   | 143                              |  |  |  |  |
| WAD<br>BANDA      | 100                                                   | -                               | -                      | -                     | 100                                             | -                                          | -                                   | 100                              |  |  |  |  |
| TOTAL             | 60,987                                                | 91                              | -                      | -                     | 61,078                                          | 54,234                                     | 1,411                               | 5,433                            |  |  |  |  |