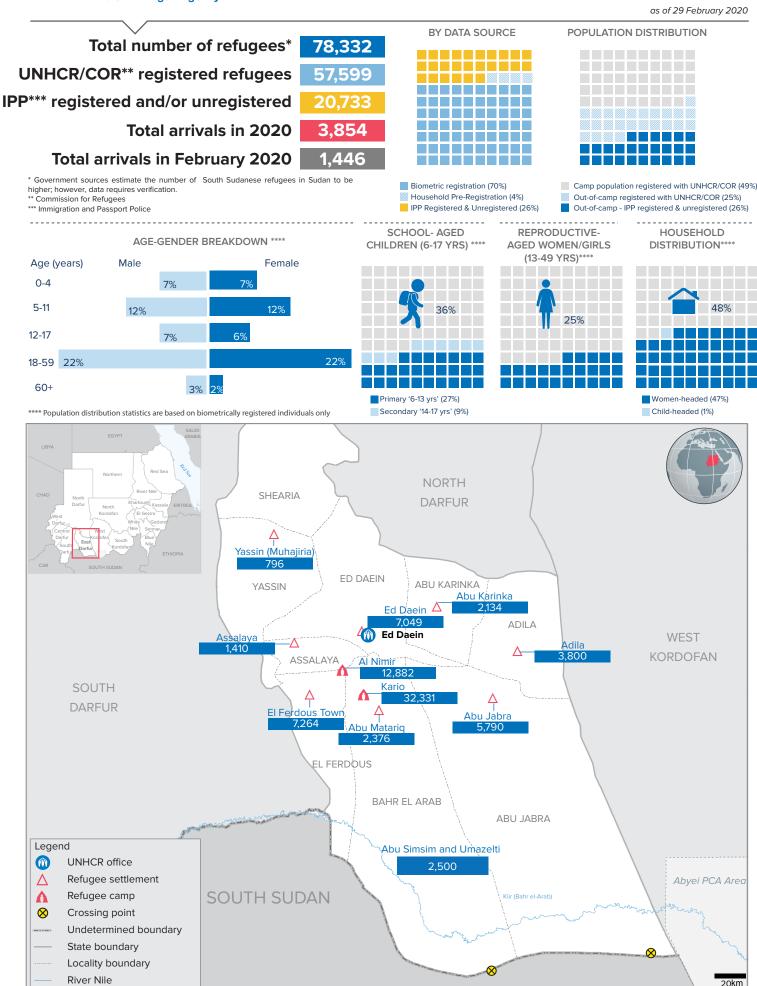

### POPULATION FIGURES BY LOCALITY

|                 |                                      | Total refu | gees from South          | Sudan                    |                                      | By Data Source |                          |                  |  |  |  |
|-----------------|--------------------------------------|------------|--------------------------|--------------------------|--------------------------------------|----------------|--------------------------|------------------|--|--|--|
| Locality        | Previous population as of 31 January |            | eases<br>Other increases | Decreases<br>Individuals | Current population as of 29 February | UNHCR/COR regi | istered refugees HH pre- | IPP registered & |  |  |  |
|                 | 2020                                 | (Inds)     | (Inds)                   | IIIdividdais             | 2020                                 | registered     | registration             | Unregistered     |  |  |  |
| BAHR<br>EL ARAB | 35,761                               | 1,446      | -                        | -                        | 37,207                               | 26,811         | 1,210                    | 9,186            |  |  |  |
| EL DAEIN        | 7,049                                | -          | -                        | -                        | 7,049                                | 29             | -                        | 7,020            |  |  |  |
| ABU JABRA       | 5,790                                | -          | -                        | -                        | 5,790                                | 5,506          | 284                      | -                |  |  |  |
| ASSALAYA        | 14,292                               | -          | _                        | -                        | 14,292                               | 11,101         | 525                      | 2,666            |  |  |  |
| ADILA           | 3,800                                | -          | -                        | -                        | 3,800                                | 2,830          | 970                      | -                |  |  |  |
| EL<br>FERDOUS   | 7,264                                | -          | -                        | -                        | 7,264                                | 5,933          | -                        | 1,331            |  |  |  |
| ABU<br>KARINKA  | 2,134                                | -          | -                        | -                        | 2,134                                | 1,784          | -                        | 350              |  |  |  |
| YASSIN          | 796                                  |            |                          | -                        | 796                                  | 616            | -                        | 180              |  |  |  |
| TOTAL           | 76,886                               | 1,446 -    |                          | -                        | 78,332                               | 54,610         | 2,989                    | 20,733           |  |  |  |