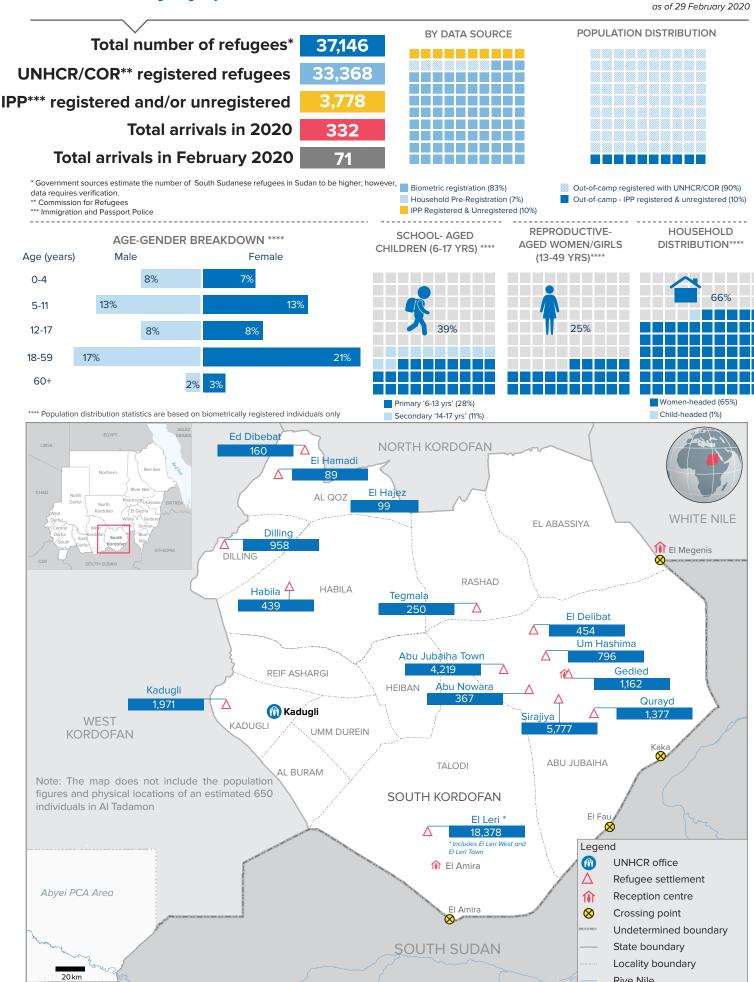

#### SUDAN: SOUTH KORDOFAN POPULATION DASHBOARD

### SUDAN: SOUTH KORDOFAN POPULATION DASHBOARD

# **Refugees from South Sudan**

as of 29 February 2020

### POPULATION FIGURES BY LOCALITY

|                |                                                 | Total refu | igees from South                   | Sudan                    |                                                 | By Data Source                              |                                             |                                     |  |  |  |  |
|----------------|-------------------------------------------------|------------|------------------------------------|--------------------------|-------------------------------------------------|---------------------------------------------|---------------------------------------------|-------------------------------------|--|--|--|--|
| Locality       | Previous population<br>as of 31 January<br>2020 |            | eases<br>Other increases<br>(Inds) | Decreases<br>Individuals | Current population<br>as of 29 February<br>2020 | UNHCR/COR reg<br>Individually<br>registered | istered refugees<br>HH pre-<br>registration | IPP registered<br>&<br>Unregistered |  |  |  |  |
| ABU<br>JUBAIHA | 14,152                                          | -          | -                                  | -                        | 14,152                                          | 11,844                                      | 710                                         | 1,598                               |  |  |  |  |
| EL LERI        | 18,307                                          | 71         | -                                  | -                        | 18,378                                          | 15,008                                      | 1,840                                       | 1,530                               |  |  |  |  |
| KADUGLI        | 1,971                                           | -          | -                                  | -                        | 1,971                                           | 1,971                                       | -                                           | -                                   |  |  |  |  |
| DILLING        | 958                                             | -          | -                                  | -                        | 958                                             | 958                                         | -                                           | -                                   |  |  |  |  |
| AL<br>TADAMON  | 650                                             | -          | -                                  | -                        | 650                                             | -                                           | -                                           | 650                                 |  |  |  |  |
| HABILA         | 439                                             | -          | -                                  | -                        | 439                                             | 439                                         | -                                           | -                                   |  |  |  |  |
| AL QUOZ        | 348                                             | -          | -                                  | -                        | 348                                             | 348                                         | -                                           | -                                   |  |  |  |  |
| RASHAD         | 250                                             | -          | -                                  | -                        | 250                                             | 217                                         | 33                                          | -                                   |  |  |  |  |
| TOTAL          | 37,075 71 -                                     |            | -                                  | 37,146                   | 30,785                                          | 2,583                                       | 3,778                                       |                                     |  |  |  |  |