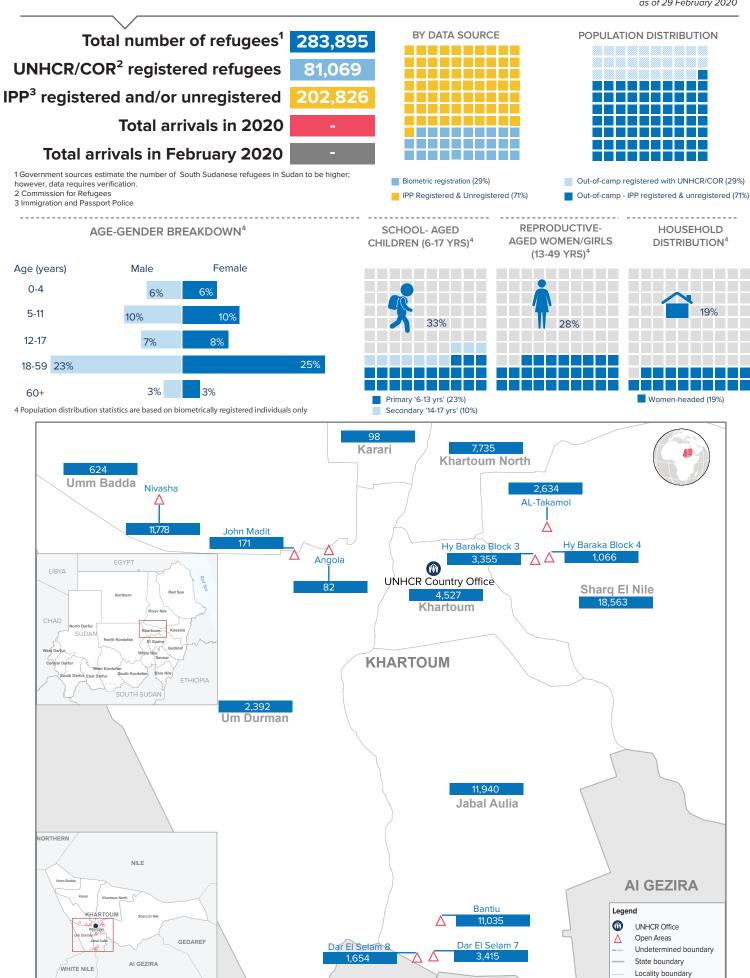

### POPULATION FIGURES BY LOCALITY

|                           |                                                 | Total refu | gees from South                    | By Data Source           |                                                 |                                              |                                            |                                     |  |
|---------------------------|-------------------------------------------------|------------|------------------------------------|--------------------------|-------------------------------------------------|----------------------------------------------|--------------------------------------------|-------------------------------------|--|
| Locality                  | Previous population<br>as of 31 January<br>2020 |            | eases<br>Other increases<br>(Inds) | Decreases<br>Individuals | Current population<br>as of 29 February<br>2020 | UNHCR/COR regi<br>Individually<br>registered | stered refugees<br>HH pre-<br>registration | IPP registered<br>&<br>Unregistered |  |
| JABAL AULIA               | 87,657                                          | -          | 143                                | 143                      | 87,657                                          | 28,044                                       | -                                          | 59,613                              |  |
| SHARQ EL NILE             | 57,643                                          | -          | 618                                | 618                      | 57,643                                          | 25,618                                       | -                                          | 32,025                              |  |
| UMBADA                    | 38,928                                          | -          | -                                  | -                        | 38,928                                          | 624                                          | -                                          | 38,304                              |  |
| UMDURMAN                  | 31,250                                          | -          | 903                                | 903                      | 31,250                                          | 14,423                                       | -                                          | 16,827                              |  |
| KHARTOUM<br>NORTH (BAHRI) | 28,265                                          | -          | -                                  | -                        | 28,265                                          | 7,735                                        | -                                          | 20,530                              |  |
| KHARTOUM                  | 20,946                                          | -          | -                                  | -                        | 20,946                                          | 4,527                                        | -                                          | 16,419                              |  |
| KARARI                    | 19,206                                          | -          | -                                  | -                        | 19,206                                          | 98                                           | -                                          | 19,108                              |  |
| TOTAL                     | 283,895                                         | -          | 1,664                              | 1,664                    | 283,895                                         | 81,069                                       | -                                          | 202,826                             |  |