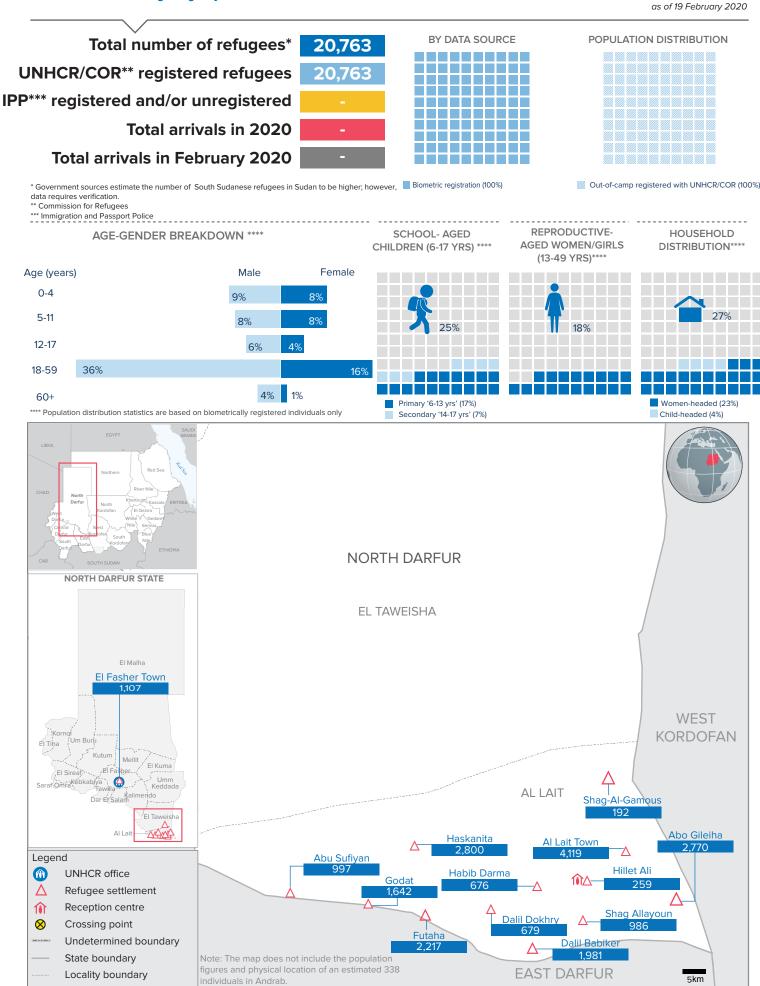

### POPULATION FIGURES BY LOCALITY

|           |                                                 | Total refu | gees from South                                       | Sudan |                                                 | By Data Source                               |                                            |                                     |  |  |  |  |
|-----------|-------------------------------------------------|------------|-------------------------------------------------------|-------|-------------------------------------------------|----------------------------------------------|--------------------------------------------|-------------------------------------|--|--|--|--|
| Locality  | Previous population<br>as of 31 January<br>2020 |            | Increases  New arrivals Other increases (Inds) (Inds) |       | Current population<br>as of 29 February<br>2020 | UNHCR/COR regi<br>Individually<br>registered | stered refugees<br>HH pre-<br>registration | IPP registered<br>&<br>Unregistered |  |  |  |  |
| AL LAIT   | 19,656                                          | -          | -                                                     | -     | 19,656                                          | 19,656                                       | -                                          | -                                   |  |  |  |  |
| EL FASHER | 1,107                                           | -          | -                                                     | -     | 1,107                                           | 1,107                                        | -                                          | -                                   |  |  |  |  |
| TOTAL     | 20,763                                          | -          | -                                                     | -     | 20,763                                          | 20,763                                       | -                                          | -                                   |  |  |  |  |