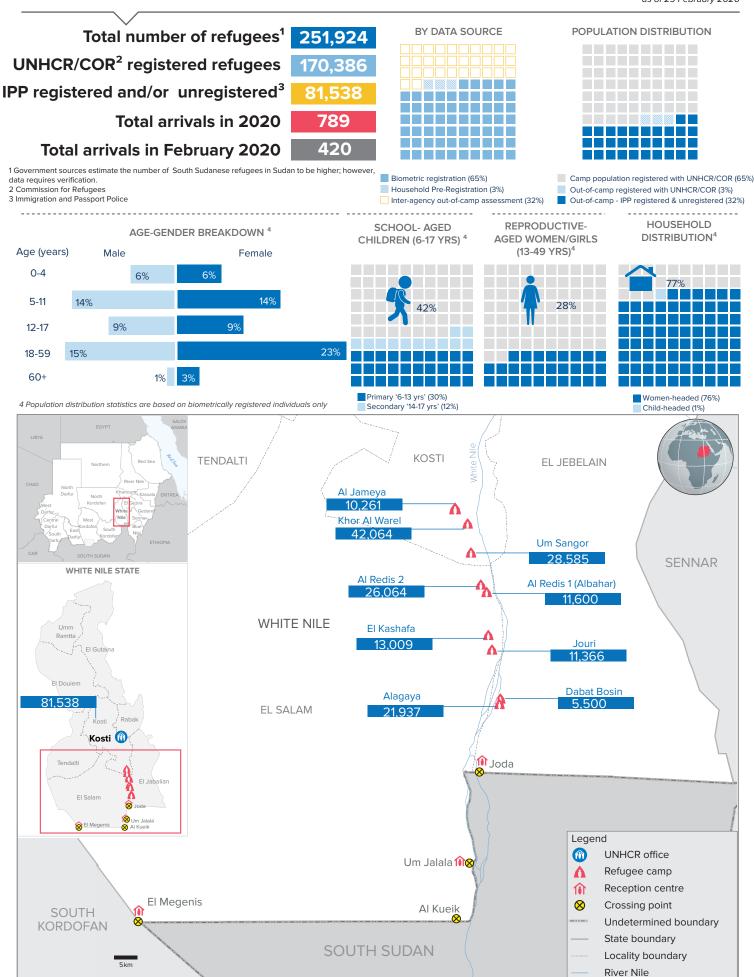

as of 29 February 2020

### POPULATION FIGURES BY LOCALITY

|             |                                                 | Total refu | gees from South                    | Sudan                    |                                                 | By Data Source                               |                                       |                                     |  |  |  |  |
|-------------|-------------------------------------------------|------------|------------------------------------|--------------------------|-------------------------------------------------|----------------------------------------------|---------------------------------------|-------------------------------------|--|--|--|--|
| Locality    | Previous population<br>as of 31 January<br>2020 |            | eases<br>Other increases<br>(Inds) | Decreases<br>Individuals | Current population<br>as of 29 February<br>2020 | UNHCR/COR regi<br>Individually<br>registered | stered refugees  HH pre- registration | IPP registered<br>&<br>Unregistered |  |  |  |  |
| EL SALAM    | 141,503                                         | -          | 1,466                              | 20                       | 142,949                                         | 137,495                                      | 5,454                                 | -                                   |  |  |  |  |
| EL JABALIAN | 27,387                                          | 420        | 50                                 | 420                      | 27,437                                          | 25,659                                       | 1,778                                 | -                                   |  |  |  |  |
| KOSTI       | 81,538                                          | -          | _                                  | -                        | 81,538                                          | -                                            | -                                     | 81,538                              |  |  |  |  |
| TOTAL       | 250,428 420 1,516                               |            | 440                                | 251,924                  | 163,154                                         | 7,232                                        | 81,538                                |                                     |  |  |  |  |

### AGE-GENDER BREAKDOWN OF POPULATION IN REFUGEE CAMPS (by individuals)

| CAMPS                   | 0-4    |        |        | 5-11   |        |        | 12-17  |        |        | 18-59  |        | 60+    |       |       | GRAND TOTAL |        |        |         |
|-------------------------|--------|--------|--------|--------|--------|--------|--------|--------|--------|--------|--------|--------|-------|-------|-------------|--------|--------|---------|
| CAMPS                   | F      | М      | Total  | F     | М     | Total       | F      | М      | Total   |
| DABAT<br>BOSIN          | 688    | 690    | 1,378  | 753    | 709    | 1,462  | 344    | 359    | 703    | 931    | 881    | 1,812  | 73    | 72    | 145         | 2,789  | 2,711  | 5,500   |
| AL JAMEYA               | 718    | 746    | 1,464  | 1,362  | 1,371  | 2,733  | 1,047  | 1,023  | 2,070  | 2,398  | 1,059  | 3,457  | 399   | 138   | 537         | 5,924  | 4,337  | 10,261  |
| JOURI                   | 368    | 387    | 755    | 1,559  | 1,500  | 3,059  | 1,217  | 1,109  | 2,326  | 2,732  | 1,920  | 4,652  | 372   | 202   | 574         | 6,248  | 5,118  | 11,366  |
| AL REDIS 1<br>(ALBAHAR) | 400    | 396    | 796    | 1,648  | 1,567  | 3,215  | 1,312  | 1,334  | 2,646  | 2,882  | 1,617  | 4,499  | 327   | 117   | 444         | 6,569  | 5,031  | 11,600  |
| EL<br>KASHAFA           | 392    | 406    | 798    | 1,879  | 1,921  | 3,800  | 1,529  | 1,399  | 2,928  | 3,246  | 1,783  | 5,029  | 334   | 120   | 454         | 7,380  | 5,629  | 13,009  |
| ALAGAYA                 | 1,436  | 1,379  | 2,815  | 3,302  | 3,358  | 6,660  | 1,774  | 1,893  | 3,667  | 4,623  | 3,452  | 8,075  | 466   | 254   | 720         | 11,601 | 10,336 | 21,937  |
| UM SANGOR               | 1,898  | 1,821  | 3,719  | 4,323  | 4,387  | 8,710  | 1,920  | 2,151  | 4,071  | 5,633  | 5,650  | 11,283 | 399   | 403   | 802         | 14,173 | 14,412 | 28,585  |
| AL REDIS 2              | 1,535  | 1,571  | 3,106  | 3,418  | 3,499  | 6,917  | 2,649  | 2,479  | 5,128  | 6,094  | 3,734  | 9,828  | 8 801 | 284   | 1,085       | 14,497 | 11,567 | 26,064  |
| KHOR<br>AL WAREL        | 2,756  | 2,825  | 5,581  | 5,520  | 5,548  | 11,068 | 4,020  | 4,030  | 8,050  | 10,225 | 4,893  | 15,118 | 1,626 | 621   | 2,247       | 24,147 | 17,917 | 42,064  |
| TOTAL                   | 10,191 | 10,221 | 20,412 | 23,764 | 23,860 | 47,624 | 15,812 | 15,777 | 31,589 | 38,764 | 24,989 | 63,753 | 4,797 | 2,211 | 7,008       | 93,328 | 77,058 | 170,386 |