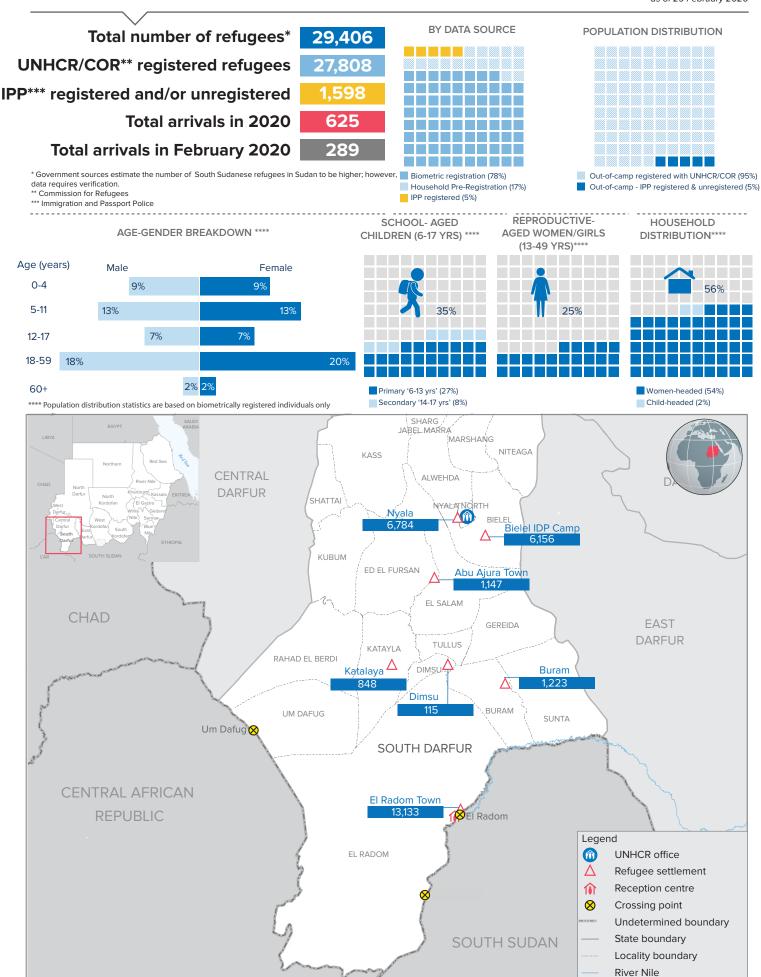

### POPULATION FIGURES BY LOCALITY

|          |                                                 | Total refu | gees from South                    |                          | By Data Source                                  |                                              |                                      |                                     |  |  |
|----------|-------------------------------------------------|------------|------------------------------------|--------------------------|-------------------------------------------------|----------------------------------------------|--------------------------------------|-------------------------------------|--|--|
| Locality | Previous population<br>as of 31 January<br>2020 |            | eases<br>Other increases<br>(Inds) | Decreases<br>Individuals | Current population<br>as of 29 February<br>2020 | UNHCR/COR regi<br>Individually<br>registered | stered refugees HH pre- registration | IPP registered<br>&<br>Unregistered |  |  |
| EL RADOM | 12,987                                          | 129        | 17                                 | -                        | 13,133                                          | 12,893                                       | -                                    | 240                                 |  |  |
| NYALA    | 6,784                                           | -          | -                                  | -                        | 6,784                                           | 2,851                                        | 3,933                                | -                                   |  |  |
| BIELEL   | 6,011                                           | 145        | -                                  | -                        | 6,156                                           | 5,473                                        | -                                    | 683                                 |  |  |
| AL SALAM | 1,132                                           | 15         | -                                  | -                        | 1,147                                           | 825                                          | 86                                   | 236                                 |  |  |
| BURAM    | 1,223                                           | -          | -                                  | -                        | 1,223                                           | 784                                          | -                                    | 439                                 |  |  |
| KATAYLA  | 848                                             | -          | -                                  | -                        | 848                                             | -                                            | 848                                  | -                                   |  |  |
| DIMSU    | 115                                             | -          | -                                  | -                        | 115                                             | -                                            | 115                                  | -                                   |  |  |
| TOTAL    | 29,100                                          | 289        | 17                                 | -                        | 29,406                                          | 22,826                                       | 4,982                                | 1,598                               |  |  |