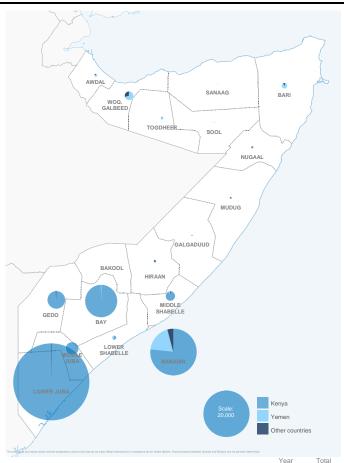

### Indicative regions of return in Somalia

| Destination     | Kenya  | Yemen | Other |
|-----------------|--------|-------|-------|
| Lower Juba      | 54,375 | 15    | 126   |
| Banadir         | 15,468 | 3,895 | 832   |
| Bay             | 9,655  | 80    | 3     |
| Gedo            | 2,922  | 2     | 31    |
| Middle Juba     | 1,539  | 0     | 1     |
| Middle Shabelle | 798    | 41    | 25    |
| Lower Shabelle  | 104    | 67    | 1     |
| Hiraan          | 42     | 5     | 22    |
| Woq. Galbeed    | 18     | 493   | 208   |
| Galgaduud       | 15     | 0     | 3     |
| Nugaal          | 13     | 28    | 16    |
| Bari            | 12     | 260   | 27    |
| Mudug           | 10     | 28    | 11    |
| Togdheer        | 2      | 68    | 11    |
| Bakool          | 1      | 0     | 2     |
| Sool            | 0      | 12    | 0     |
| Sanaag          | 0      | 10    | 0     |
| Awdal           | 0      | 83    | 12    |
| Other           | 0      | 0     | 139   |
| TOTAL           | 84,974 | 5,087 | 1,470 |

84,974 refugee returnees from Kenya (2014 - 2019)

Data on destinations for returnees from Kenya is generally based on the place of initial return. In the case of arrivals by road convoy in 2017, the final destination declared on arrival is used.