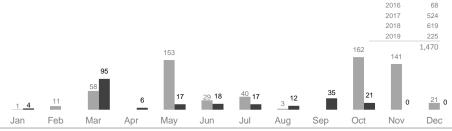

refugee returnees from other countries (2015 - 2019)

Returns from other countries include Djibouti (822), Libya (459), Sudan (143), Eritrea (34), Angola, Tunisia, Gambia, China, Cambodia and others.

## RETURNEES FROM OTHER COUNTRIES BY MONTH

UNHCR is grateful for the generous contributions of donors who have directly contributed to the UNHCR Somalia operation in 2019

Print date: 15 January 2020 Sources:UNHCR Author: UNHCR Somalia Feedback: sommopmn@unhcr.org