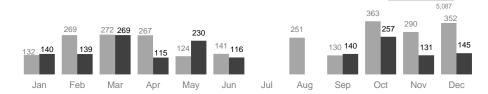

# refugee returnees from Yemen (2015 - 2019)

In addition to the 5.087 Assisted Spontaneous Returns since 2017, approximately 38,000 Somalis were monitored as arriving from Yemen since March 2015.

#### RETURNEES FROM KENYA BY MONTH <= 2015 6.096 2016 33.792 2017 35,409 1.499 7,543 1,292 ■ 2018 **2**019 2,134 84,974 <sup>6</sup>382 310 354 380 344 213 201 265199 130 63 176 o 61

154 Sep Jan Feb Mar Apr May Jun Jul Aug Oct Nov Dec Year Total ASR RETURNEES FROM YEMEN BY MONTH