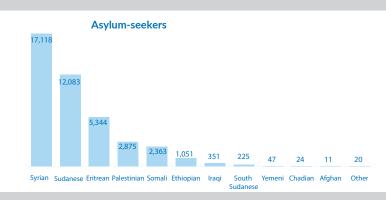

# **Key Figures**

46,453 individuals

4,941 Refugees individuals

41,512 Asylum-seekers individuals

**20,196** cases

1,395 Refugees cases

18,801 Asylum-seekers cases

### **New Registration/Closure Trends**



# Detention/Urban Refugees & Asylum-seekers



#### **Gender / Age**





#### **Main Profiles**

# Refugees



# Single Women 52 in detention - 1,112 in urban Youth (15-24) Female: 158 in detention - 3,091 in urban Male: 1,453 in detention - 7,002 in urban Families 121 in detention - 6,465 in urban (families) 262 in detention - 27,116 in urban (individuals)



#### **Nationality**





## **Registration Trends by Nationality**