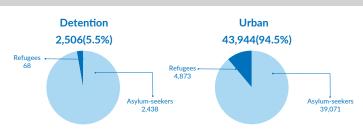

# **Key Figures**

46,453 individuals

4,941 Refugees individuals

41,512 Asylum-seekers individuals

**20,196** cases

1,395 Refugees cases

18,801 Asylum-seekers cases

### **New Registration/Closure Trends**



# Detention/Urban Refugees & Asylum-seekers



#### **Gender / Age**





#### **Main Profiles**

# Refugees



# Single Women 52 in detention - 1,112 in urban Youth (15-24) Female: 158 in detention - 3,091 in urban Male: 1,453 in detention - 7,002 in urban Families 121 in detention - 6,465 in urban (families) 262 in detention - 27,116 in urban (individuals)



#### **Nationality**





## **Registration Trends by Nationality**