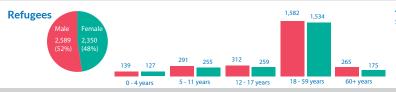

# **Key Figures**

46,453 individuals

4,941 Refugees individuals

41,512 Asylum-seekers individuals

**20,196** cases

1,395 Refugees cases

18,801 Asylum-seekers cases

### **New Registration/Closure Trends**



# Detention/Urban Refugees & Asylum-seekers



#### **Gender / Age**





#### **Main Profiles**

# Refugees



# Single Women 52 in detention - 1,112 in urban Youth (15-24) Female: 158 in detention - 3,091 in urban Male: 1,453 in detention - 7,002 in urban Families 121 in detention - 6,465 in urban (families) 262 in detention - 27,116 in urban (individuals)



#### **Nationality**





## **Registration Trends by Nationality**