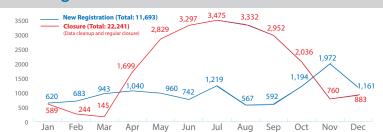

# **Key Figures**

46,453 individuals

4,941 Refugees individuals

41,512 Asylum-seekers individuals

**20,196** cases

1,395 Refugees cases

18,801 Asylum-seekers cases

### **New Registration/Closure Trends**



# Detention/Urban Refugees & Asylum-seekers



#### **Gender / Age**





#### **Main Profiles**

# Refugees



# Single Women 52 in detention - 1,112 in urban Youth (15-24) Female: 158 in detention - 3,091 in urban Male: 1,453 in detention - 7,002 in urban Families 121 in detention - 6,465 in urban (families) 262 in detention - 27,116 in urban (individuals)



#### **Nationality**





## **Registration Trends by Nationality**