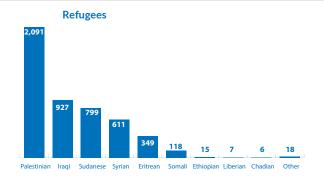

# **Key Figures**

46,453 individuals

4,941 Refugees individuals

41,512 Asylum-seekers individuals

**20,196** cases

1,395 Refugees cases

18,801 Asylum-seekers cases

### **New Registration/Closure Trends**



# Detention/Urban Refugees & Asylum-seekers



#### **Gender / Age**





#### **Main Profiles**

# Refugees



# Single Women 52 in detention - 1,112 in urban Youth (15-24) Female: 158 in detention - 3,091 in urban Male: 1,453 in detention - 7,002 in urban Families 121 in detention - 6,465 in urban (families) 262 in detention - 27,116 in urban (individuals)



#### **Nationality**





## **Registration Trends by Nationality**