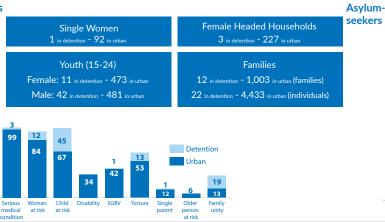

#### **Gender / Age**

#### **Main Profiles**

# Single Women 52 in detention - 1,112 in urban Youth (15-24) Female: 158 in detention - 3,091 in urban Male: 1,453 in detention - 7,002 in urban Families 121 in detention - 6,465 in urban (families) 262 in detention - 27,116 in urban (individuals)