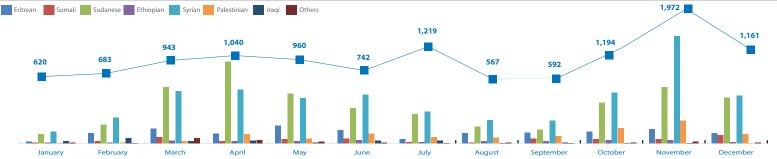

# **Key Figures**

46,453 individuals

4,941 Refugees individuals

41,512 Asylum-seekers individuals

**20,196** cases

1,395 Refugees cases

18,801 Asylum-seekers cases

### **New Registration/Closure Trends**



# Detention/Urban Refugees & Asylum-seekers



#### **Gender / Age**





#### **Main Profiles**

# Refugees



# Single Women 52 in detention - 1,112 in urban Youth (15-24) Female: 158 in detention - 3,091 in urban Male: 1,453 in detention - 7,002 in urban Families 121 in detention - 6,465 in urban (families) 262 in detention - 27,116 in urban (individuals)



#### **Nationality**





## **Registration Trends by Nationality**