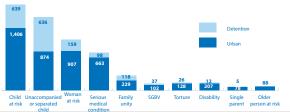

# **Key Figures**

46,453 individuals

4,941 Refugees individuals

41,512 Asylum-seekers individuals

**20,196** cases

1,395 Refugees cases

18,801 Asylum-seekers cases

### **New Registration/Closure Trends**



# Detention/Urban Refugees & Asylum-seekers



#### **Gender / Age**





#### **Main Profiles**

# Refugees



# Single Women 52 in detention - 1,112 in urban Youth (15-24) Female: 158 in detention - 3,091 in urban Male: 1,453 in detention - 7,002 in urban Families 121 in detention - 6,465 in urban (families) 262 in detention - 27,116 in urban (individuals)



#### **Nationality**





## **Registration Trends by Nationality**