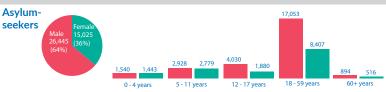

# **Key Figures**

46,453 individuals

4,941 Refugees individuals

41,512 Asylum-seekers individuals

**20,196** cases

1,395 Refugees cases

18,801 Asylum-seekers cases

### **New Registration/Closure Trends**



# Detention/Urban Refugees & Asylum-seekers



#### **Gender / Age**





#### **Main Profiles**

# Refugees



# Single Women 52 in detention - 1,112 in urban Youth (15-24) Female: 158 in detention - 3,091 in urban Male: 1,453 in detention - 7,002 in urban Families 121 in detention - 6,465 in urban (families) 262 in detention - 27,116 in urban (individuals)



#### **Nationality**





## **Registration Trends by Nationality**