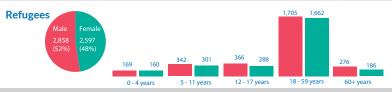

# **Key Figures**

44,834 individuals

5,457 Refugees individuals

39,377 Asylum-seekers individuals

**20,464** cases

1,531 Refugees cases

18,933 Asylum-seekers

### **New Registration/Closure Trends**



# Detention/Urban Refugees & Asylum-seekers



# Gender / Age





#### **Main Profiles**

# Refugees



# Asylumseekers Single Women 100 in detention - 1,110 in urban Youth (15-24) Female: 264 in detention - 2,938 in urban Male: 1,691 in detention - 6,513 in urban Male: 1,691 in detention - 26,003 in urban (individuals)



#### **Nationality**





## **Continuous Registration Trends by Nationality**