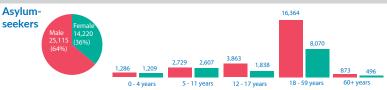

# Gender / Age

# Asylumseekers Single Women 100 in detention - 1,110 in urban Youth (15-24) Female: 264 in detention - 2,938 in urban Male: 1,691 in detention - 6,513 in urban Male: 1,691 in detention - 26,003 in urban (individuals)