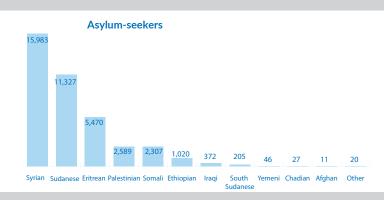

# Asylumseekers Single Women 100 in detention - 1,110 in urban Youth (15-24) Female: 264 in detention - 2,938 in urban Male: 1,691 in detention - 6,513 in urban Male: 1,691 in detention - 26,003 in urban (individuals)

#### **Nationality**