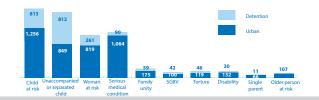

# Gender / Age

# Asylumseekers Single Women 100 in detention - 1,110 in urban Youth (15-24) Female: 264 in detention - 2,938 in urban Male: 1,691 in detention - 6,513 in urban Male: 1,691 in detention - 26,003 in urban (individuals)