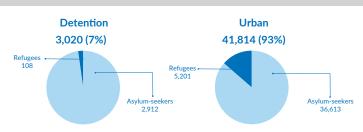

# Detention/Urban Refugees & Asylum-seekers

# **Key Figures**

44,834 individuals

5,457 Refugees individuals

39,377 Asylum-seekers individuals

**20,464** cases

1,531 Refugees cases

18,933 Asylum-seekers