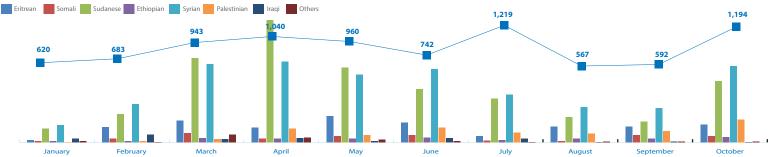

# **Key Figures**

44,834 individuals

5,457 Refugees individuals

39,377 Asylum-seekers individuals

**20,464** cases

1,531 Refugees cases

18,933 Asylum-seekers

### **New Registration/Closure Trends**



# Detention/Urban Refugees & Asylum-seekers



# Gender / Age





#### **Main Profiles**

# Refugees



# Asylumseekers Single Women 100 in detention - 1,110 in urban Youth (15-24) Female: 264 in detention - 2,938 in urban Male: 1,691 in detention - 6,513 in urban Male: 1,691 in detention - 26,003 in urban (individuals)



#### **Nationality**





## **Continuous Registration Trends by Nationality**