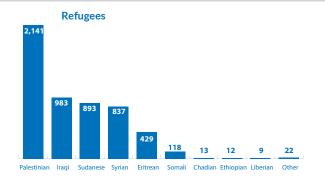

# **Key Figures**

44,834 individuals

5,457 Refugees individuals

39,377 Asylum-seekers individuals

**20,464** cases

1,531 Refugees cases

18,933 Asylum-seekers

### **New Registration/Closure Trends**



# Detention/Urban Refugees & Asylum-seekers



# Gender / Age





#### **Main Profiles**

# Refugees



# Asylumseekers Single Women 100 in detention - 1,110 in urban Youth (15-24) Female: 264 in detention - 2,938 in urban Male: 1,691 in detention - 6,513 in urban Male: 1,691 in detention - 26,003 in urban (individuals)



#### **Nationality**





## **Continuous Registration Trends by Nationality**