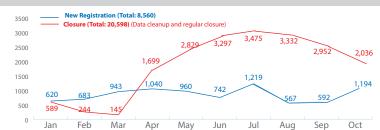

# **Key Figures**

44,834 individuals

5,457 Refugees individuals

39,377 Asylum-seekers individuals

**20,464** cases

1,531 Refugees cases

18,933 Asylum-seekers

### **New Registration/Closure Trends**



# Detention/Urban Refugees & Asylum-seekers



# Gender / Age





#### **Main Profiles**

# Refugees



# Asylumseekers Single Women 100 in detention - 1,110 in urban Youth (15-24) Female: 264 in detention - 2,938 in urban Male: 1,691 in detention - 6,513 in urban Male: 1,691 in detention - 26,003 in urban (individuals)



#### **Nationality**





## **Continuous Registration Trends by Nationality**