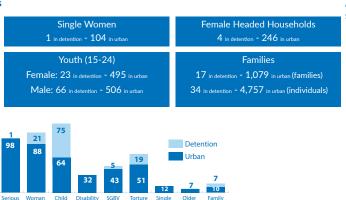

# **Key Figures**

44,834 individuals

5,457 Refugees individuals

39,377 Asylum-seekers individuals

**20,464** cases

1,531 Refugees cases

18,933 Asylum-seekers

### **New Registration/Closure Trends**



# Detention/Urban Refugees & Asylum-seekers



# Gender / Age





#### **Main Profiles**

# Refugees



# Asylumseekers Single Women 100 in detention - 1,110 in urban Youth (15-24) Female: 264 in detention - 2,938 in urban Male: 1,691 in detention - 6,513 in urban Male: 1,691 in detention - 26,003 in urban (individuals)



#### **Nationality**





## **Continuous Registration Trends by Nationality**