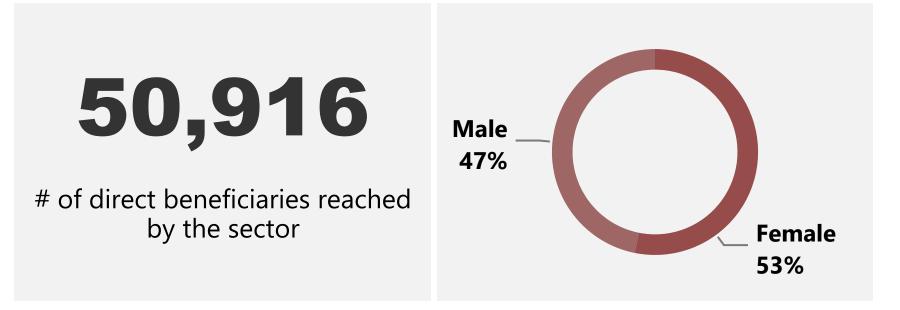

## **STRENGTHENING THE CAPACITIES OF POLICY MAKERS AND SERVICE PROVIDERS**

The number of beneficiaries reached is calculated by summing indicators selected by the sectors; there may be duplications.