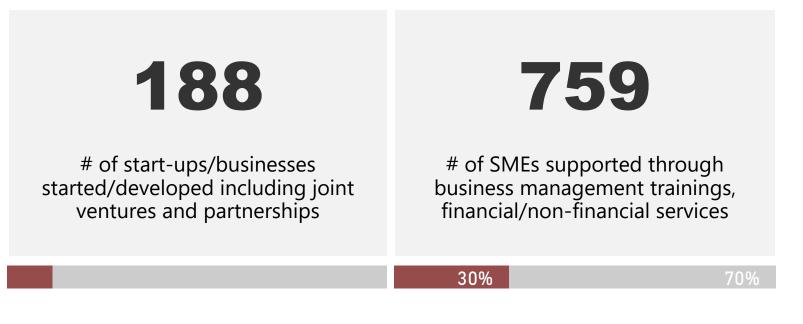

## **STRENGTHENING THE CAPACITIES OF POLICY MAKERS AND SERVICE PROVIDERS**

The number of beneficiaries reached is calculated by summing indicators selected by the sectors; there may be duplications.