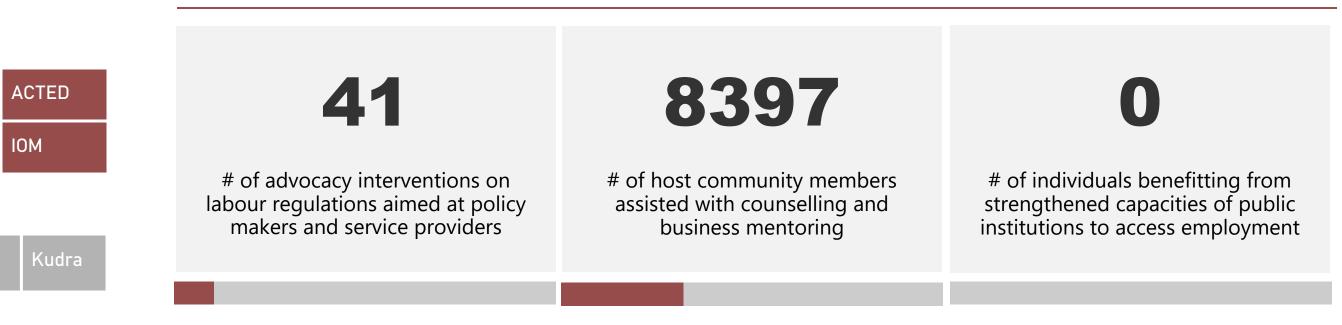

## **STRENGTHENING THE CAPACITIES OF POLICY MAKERS AND SERVICE PROVIDERS**

The number of beneficiaries reached is calculated by summing indicators selected by the sectors; there may be duplications.