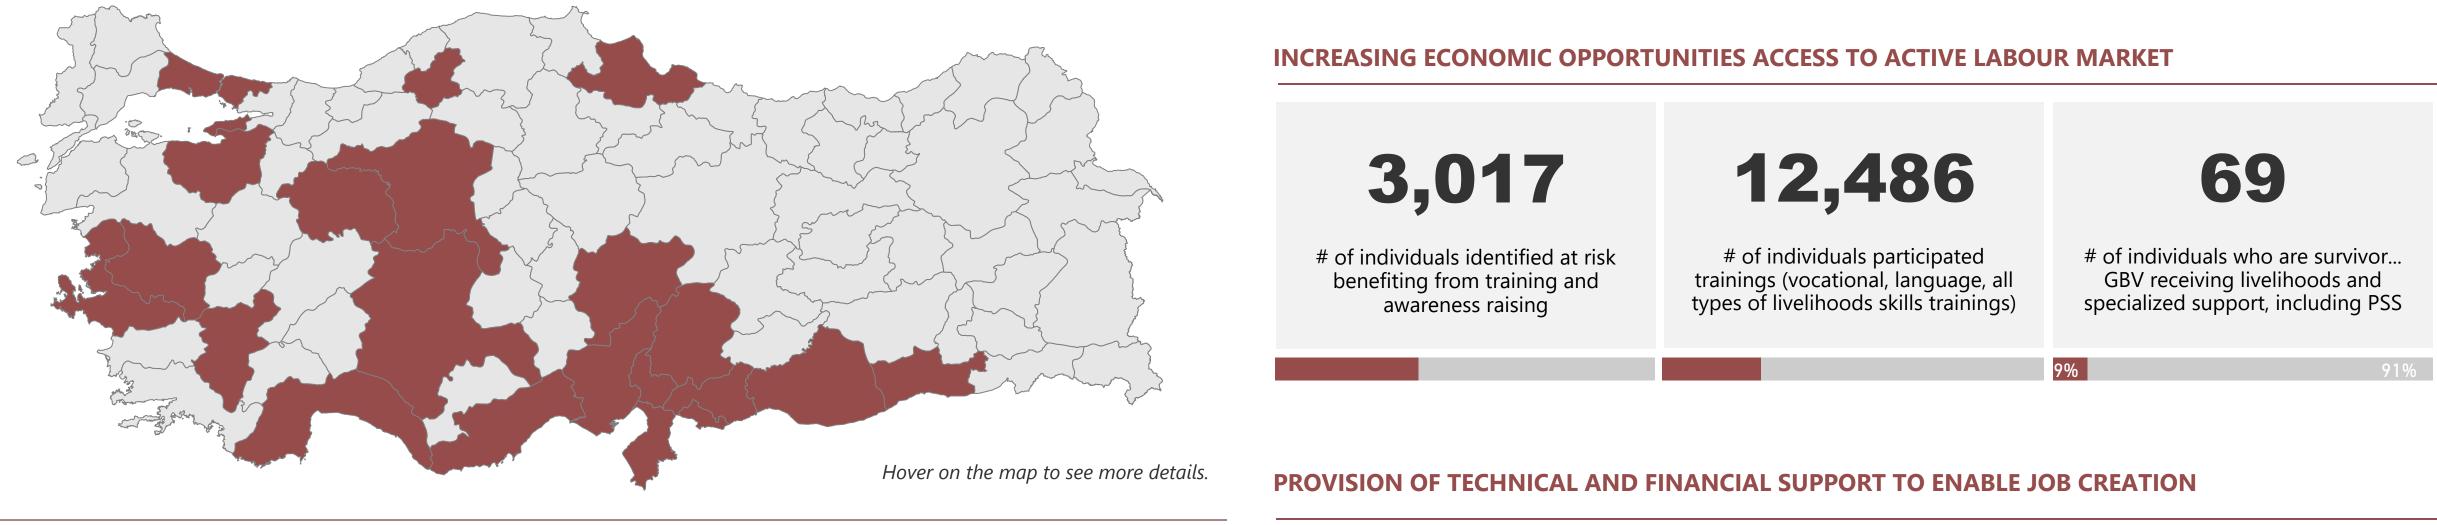

## **STRENGTHENING THE CAPACITIES OF POLICY MAKERS AND SERVICE PROVIDERS**

The number of beneficiaries reached is calculated by summing indicators selected by the sectors; there may be duplications.