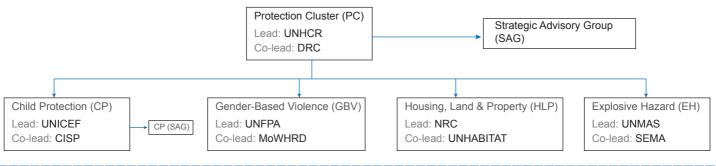

## **SOMALIA: PROTECTION CLUSTER Protection Cluster Organogram**

Updated on August 2019

## **National level**

| Co-lead: CISP Co-lead: MoWHRD Co-lead: UNHABITAT Co-lead: SEMA  Sub - national level |                                                          |                                                                       |                                                        |                                                       |                                              |
|--------------------------------------------------------------------------------------|----------------------------------------------------------|-----------------------------------------------------------------------|--------------------------------------------------------|-------------------------------------------------------|----------------------------------------------|
|                                                                                      | Protection Cluster/Sector WG                             | CP Cluster/Sector WG                                                  | GBV Cluster/Sector WG                                  | HLP Cluster/Sector WG                                 | EH Cluster/Sector WG                         |
| Banadir                                                                              | Mogadishu Lead: UNHCR Co-lead: TBD                       | Mogadishu<br>Lead: UNICEF<br>Co-lead: SCI                             | Mogadishu<br>Lead: MoWHRD<br>Co-lead: UNFPA            | Mogadishu<br>Lead: NRC<br>Co-lead: TBD                | Mogadishu<br>Lead: UNMAS<br>Co-lead: SEMA    |
| Galmudug                                                                             | South Gaalkacyo Lead: UNHCR Co-lead: TBD                 | South Gaalkacyo Lead: Co-lead:                                        | South Gaalkacyo Lead: IRC Co-lead: WISE                | South Gaalkacyo Lead: Co-lead:                        | South Gaalkacyo Lead: Co-lead:               |
| Hirshabelle                                                                          | Belet Weyne Lead: DRC Co-lead: HlfWA                     | Belet Weyne<br>Lead: Hapo-Child<br>Co-lead: TBD                       | Belet Weyne<br>Lead: WARDI<br>Co-lead: TBD             | Belet Weyne<br>Lead:<br>Co-lead:                      | Belet Weyne<br>Lead:<br>Co-lead:             |
|                                                                                      | Afmadow Lead: Co-lead:  Doolow Lead: CEDA Co-lead: TBD   | Afmadow Lead: Co-lead:  Doolow Lead: Co-lead:                         | Afmadow Lead: WRRS Co-lead: TBD  Doolow Lead: Co-lead: | Afmadow Lead: Co-lead:  Doolow Lead: Co-lead:         | Afmadow Lead: Co-lead: Doolow Lead: Co-lead: |
| ubaland                                                                              | Kismayo Lead: UNHCR Co-lead: MoGFHR  Luuq Lead: Co-lead: | Kismayo Lead: MoGFHR Co-lead: SEDHURO  Lud Lead: SEDHURO Co-lead: TBD | Kismayo Lead: ARC Co-lead: MoGFHR  Luuq Lead: Co-lead: | Kismayo Lead: UNHCR Co-lead: NRC  Luuq Lead: Co-lead: | Kismayo Lead: Co-lead: Luuq Lead: Co-lead:   |
|                                                                                      | Bossaso<br>Lead: UNHCR<br>Co-lead: TBD                   | Bossaso Lead: MoWDAFA Co-lead: TASS/GRT                               | Bossaso<br>Lead: MoWDAFA<br>Co-lead: GRT               | Bossaso<br>Lead: NRC<br>Co-lead: TBD                  | Bossaso<br>Lead:<br>Co-lead:                 |
| Puntland                                                                             | Garowe Lead: UNHCR Co-lead: TBD                          | Co-lead: SCI                                                          | Co-lead: UNFPA                                         | Co-lead: TBD                                          | Garowe Lead: Co-lead:                        |
|                                                                                      | North Gaalkacyo Lead: UNHCR Co-lead: DRC                 | North Gaalkacyo Lead: MoWDAFA Co-lead: GECPD/UNICEF                   | North Gaalkacyo Lead: MoWDAFA Co-lead: UNFPA           | North Gaalkacyo Lead: NRC Co-lead: TBD                | North Gaalkacyo Lead: Co-lead:               |
|                                                                                      | Qardho Lead: Co-lead:                                    | Qardho Lead: MoWDAFA Co-lead: SCI                                     | Qardho Lead: Co-lead:                                  | Qardho<br>Lead:<br>Co-lead:                           | Qardho<br>Lead:<br>Co-lead:                  |
| outh West                                                                            | Baidoa Lead: UNHCR Co-lead: DRC                          | Baldoa<br>Lead: SCWRW<br>Co-lead: MoWFAHRD                            | Baidoa<br>Lead: MoWFAHRD/INTERSOS<br>Co-lead: UNFPA    | Baidoa<br>Lead: UNHCR<br>Co-lead: NRC                 | Baidoa<br>Lead:<br>Co-lead:                  |
|                                                                                      | Berbera<br>Lead:<br>Co-lead:                             | Berbera<br>Lead:<br>Co-lead:                                          | Berbera Lead: MoESAF Co-lead: UVENCO                   | Berbera<br>Lead:<br>Co-lead:                          | Berbera<br>Lead:<br>Co-lead:                 |
|                                                                                      | Borama Lead: Co-lead:                                    | Borama  Lead: MoESAF  Co-lead: SAYS                                   | Borama Lead: MoESAF Co-lead: SOSTA                     | Borama<br>Lead:<br>Co-lead:                           | Borama<br>Lead:<br>Co-lead:                  |
| Somaliland                                                                           | Burco<br>Lead:                                           | Burco Lead: MoESAF Co.lead: CCRPS                                     | Burco Lead: MoESAF Co-lead: WV/                        | Burco Lead: NRC                                       | Burco<br>Lead:                               |