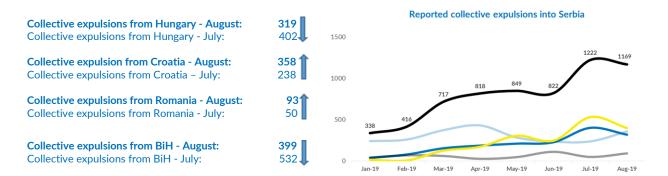

| 272                |
| Total occupancy of government centres - end August: Total occupancy of government centres - end July:                              | <b>2,420</b> 2,678 |
| Total presence of refugees/migrants/asylum-seekers – end August:<br>Total presence of refugees/migrants/asylum-seekers – end July: | <b>2,997</b> 3,464 |



## Observed new arrivals - demographics and country of transit



## **Asylum processing**

#### Intentions to seek asylum - August: Intentions to seek asylum - July:

**Applications for asylum submitted - August:** Applications for asylum submitted - July:

**Substantive first-instance decisions - August:** Substantive first-instance decisions - July:

Positive decisions - August: Positive decisions - July:





## Reported pushbacks into Serbia



### Reported movements from Serbia to North Macedonia

Irregular movements to N. Macedonia - August:220Irregular movements to N. Macedonia - July:237

Pushbacks to N. Macedonia - August:28Pushbacks to N. Macedonia - July:59



## Occupancy of Asylum and Reception/Transit Centres



## Profile of asylum-seekers/migrants