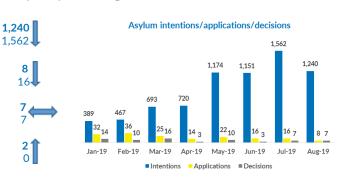

#### Intentions to seek asylum - August: Intentions to seek asylum - July:

**Applications for asylum submitted - August:** Applications for asylum submitted - July:

**Substantive first-instance decisions - August:** Substantive first-instance decisions - July:

Positive decisions - August: Positive decisions - July: