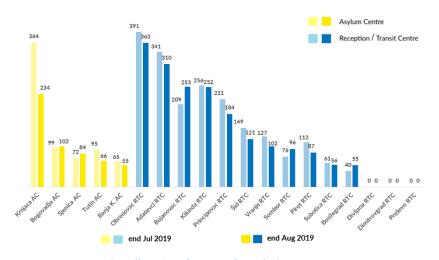

es/migrants/asylum-seekers – end July: | <b>2,997</b> 3,464 |



## Observed new arrivals - demographics and country of transit



## **Asylum processing**

#### Intentions to seek asylum - August: Intentions to seek asylum - July:

**Applications for asylum submitted - August:** Applications for asylum submitted - July:

**Substantive first-instance decisions - August:** Substantive first-instance decisions - July:

Positive decisions - August: Positive decisions - July:





## Reported pushbacks into Serbia



### Reported movements from Serbia to North Macedonia

Irregular movements to N. Macedonia - August:220Irregular movements to N. Macedonia - July:237

Pushbacks to N. Macedonia - August:28Pushbacks to N. Macedonia - July:59



## Occupancy of Asylum and Reception/Transit Centres



## Profile of asylum-seekers/migrants