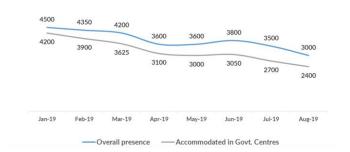

## Asylum-seekers and migrants - presence and shelter

\*To see Site Profiles, please click on the above map

| Total (observed) arrivals – August:                                                                                                | 3,673              |
|------------------------------------------------------------------------------------------------------------------------------------|--------------------|
| Total (observed) arrivals – July:                                                                                                  | 2,726              |
| Total (observed) arrivals of unaccompanied/separated children - August:                                                            | 314 1              |
| Total (observed) arrivals of unaccompanied/separated children - July:                                                              | 272                |
| Total occupancy of government centres - end August: Total occupancy of government centres - end July:                              | <b>2,420</b> 2,678 |
| Total presence of refugees/migrants/asylum-seekers – end August:<br>Total presence of refugees/migrants/asylum-seekers – end July: | <b>2,997</b> 3,464 |