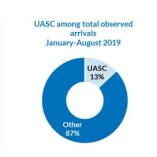

## Asylum-seekers and migrants - presence and shelter

\*To see Site Profiles, please click on the above map

| Total (observed) arrivals – August:                                                                                                | 3,673              |
|------------------------------------------------------------------------------------------------------------------------------------|--------------------|
| Total (observed) arrivals – July:                                                                                                  | 2,726              |
| Total (observed) arrivals of unaccompanied/separated children - August:                                                            | 314 1              |
| Total (observed) arrivals of unaccompanied/separated children - July:                                                              | 272                |
| Total occupancy of government centres - end August: Total occupancy of government centres - end July:                              | <b>2,420</b> 2,678 |
| Total presence of refugees/migrants/asylum-seekers – end August:<br>Total presence of refugees/migrants/asylum-seekers – end July: | <b>2,997</b> 3,464 |