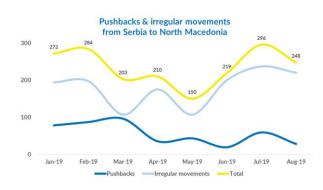

### Reported movements from Serbia to North Macedonia

Irregular movements to N. Macedonia - August:220Irregular movements to N. Macedonia - July:237

Pushbacks to N. Macedonia - August:28Pushbacks to N. Macedonia - July:59