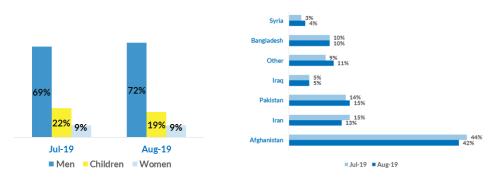

<b>2,997</b> 3,464 |



## Observed new arrivals - demographics and country of transit



## **Asylum processing**

#### Intentions to seek asylum - August: Intentions to seek asylum - July:

**Applications for asylum submitted - August:** Applications for asylum submitted - July:

**Substantive first-instance decisions - August:** Substantive first-instance decisions - July:

Positive decisions - August: Positive decisions - July:





## Reported pushbacks into Serbia



### Reported movements from Serbia to North Macedonia

Irregular movements to N. Macedonia - August:220Irregular movements to N. Macedonia - July:237

Pushbacks to N. Macedonia - August:28Pushbacks to N. Macedonia - July:59



## Occupancy of Asylum and Reception/Transit Centres



## Profile of asylum-seekers/migrants