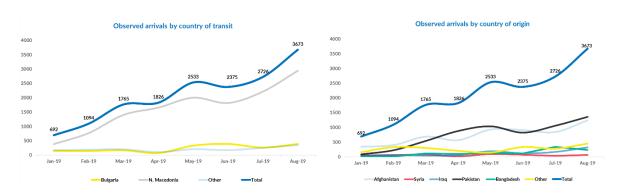

| 2,726              |
| Total (observed) arrivals of unaccompanied/separated children - August:                                                            | 314 1              |
| Total (observed) arrivals of unaccompanied/separated children - July:                                                              | 272                |
| Total occupancy of government centres - end August: Total occupancy of government centres - end July:                              | <b>2,420</b> 2,678 |
| Total presence of refugees/migrants/asylum-seekers – end August:<br>Total presence of refugees/migrants/asylum-seekers – end July: | <b>2,997</b> 3,464 |



## Observed new arrivals - demographics and country of transit



## **Asylum processing**

#### Intentions to seek asylum - August: Intentions to seek asylum - July:

**Applications for asylum submitted - August:** Applications for asylum submitted - July:

**Substantive first-instance decisions - August:** Substantive first-instance decisions - July:

Positive decisions - August: Positive decisions - July:





## Reported pushbacks into Serbia



### Reported movements from Serbia to North Macedonia

Irregular movements to N. Macedonia - August:220Irregular movements to N. Macedonia - July:237

Pushbacks to N. Macedonia - August:28Pushbacks to N. Macedonia - July:59



## Occupancy of Asylum and Reception/Transit Centres



## Profile of asylum-seekers/migrants