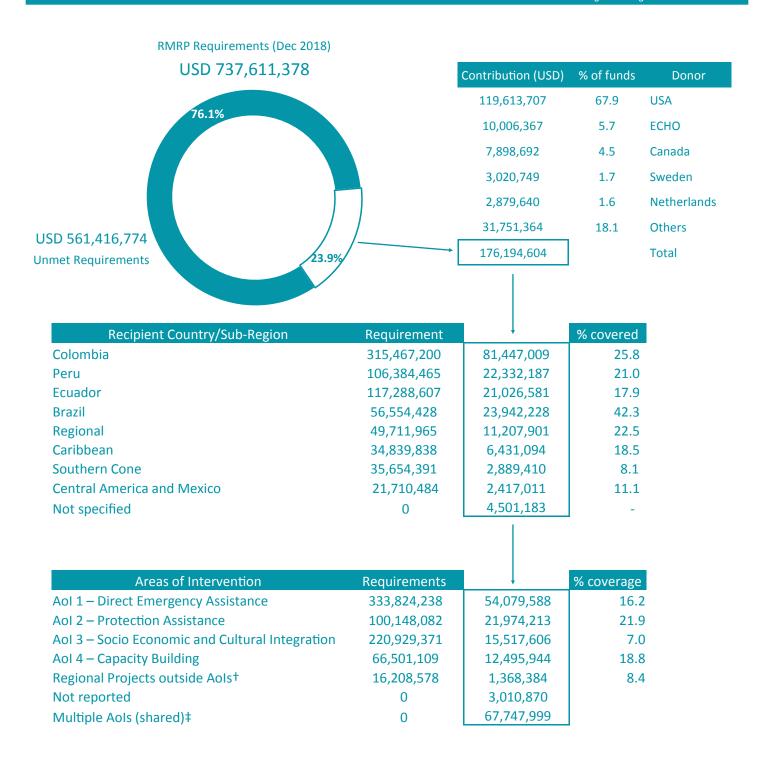

Coordination Platform for Refugees and Migrants from Venezuela

RESPONSE FOR VENEZUELANS

Funding Update (31 July 2019)

\*Contributions reported by appealing partners to regional activities that are not directly conneted to one specific AoI output such as coordination or technical support.

+ Contributions reported by appealing partners to which funds are not specified by AoI, or that will cover a type of activity that is implemented under multpliple AoIs. Source: OCHA Financial Tracking Service Funding Update (31 July 2019)

RESPONSE FOR VENEZUELANS

Coordination Platform for Refugees and Migrants from Venezuela

| Organization (Alphabetical)                        | Requirements (USD) | Funding (USD) | Coverage % |
|----------------------------------------------------|--------------------|---------------|------------|
| Action Against Hunger                              | 6,637,666          | 3,494,271     | 52.6%      |
| Adventist Development and Relief Agency            | 22,149,919         | 8,140,000     | 36.7%      |
| CARE International                                 | 6,150,000          | 759,878       | 12.4%      |
| Caritas Brazil                                     | 306,000            | 997,472       | 326.0%     |
| Caritas Germany (DCV)                              | 391,700            | 501,565       | 128.0%     |
| Caritas Switzerland                                | 250,000            | 137,964       | 55.2%      |
| Colombian Red Cross Society                        | 5,700,000          | 1,684,544     | 28.9%      |
| Danish Refugee Council                             | 5,890,000          | 1,471,711     | 25.0%      |
| Fundación Ayuda en Acción Colombia                 | 700,000            | 578,035       | 82.6%      |
| International Labour Organization                  | 8,779,460          | 577,195       | 6.6%       |
| International Organization for Migration           | 154,039,588        | 35,738,451    | 23.2%      |
| International Rescue Committee                     | 2,442,000          | 1,684,544     | 69.0%      |
| Malteser International Order of Malta World Relief | 500,000            | 586,208       | 117.2%     |
| Mercy Corps                                        | 8,410,000          | 943,397       | 11.2%      |
| Norwegian Refugee Council                          | 15,330,000         | 4,325,037     | 28.2%      |
| OXFAM International                                | 630,000            | 1,589,200     | 252.3%     |
| Pan American Development Foundation                | 4,080,199          | 1,799,910     | 44.1%      |
| Plan International                                 | 8,137,000          | 981,723       | 12.1%      |
| Save the Children                                  | 14,640,000         | 14,923,792    | 101.9%     |
| Serviço Pastoral dos Migrantes                     | 125,000            | 63,662        | 50.9%      |
| Stichting War Child                                | 347,000            | 338,551       | 97.6%      |
| Terre des Hommes International                     | 520,000            | 579,078       | 111.4%     |
| UN Women                                           | 6,040,000          | 2,398,859     | 39.7%      |
| United Nations Children's Fund                     | 52,394,991         | 16,974,012    | 32.4%      |
| United Nations Environment Programme               | 1,371,500          | 49,000        | 3.6%       |
| United Nations High Commissioner for Refugees      | 134,000,000        | 41,059,032    | 30.6%      |
| World Food Programme                               | 104,765,245        | 26,490,313    | 25.3%      |
| World Health Organization                          | 72,522,409         | 860,148       | 1.2%       |
| World Vision International                         | 15,118,846         | 6,502,649     | 43.0%      |
| Others*                                            | 85,242,855         |               |            |
| Total                                              | 737,611,378        | 176,194,604   | 23.9%      |