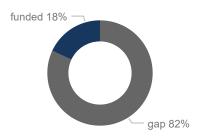

## 2019 REGIONAL RRRP FUNDING

**USD 1.4 B** 

**REQUESTED** 

**USD 247.5 M** 

**RECEIVED** 

BY 92 **RRP** PARTNERS IN 2019 FOR THE SOUTH SUDAN SITUATION