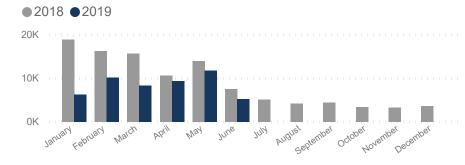

### **NEW ARRIVALS BY MONTH**

**2019 arrivals (1 Jan - 30 Jun): 51,473**Based on field reports, UNHCR and Government registration

The boundaries and names shown and the designations used on this map do not imply official endorsement or acceptance by the United Nations