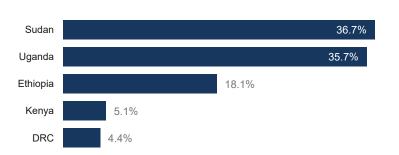

# Regional overview of the South Sudanese refugee population **2019 SOUTH SUDAN REGIONAL RRP**

as of 30 June 2019



## **KEY FIGURES**



This figure excludes 2222 refugees and asylum seekers in the Central African Republic

## 2019 REGIONAL RRRP FUNDING



**USD 1.4 B** 

**REQUESTED** 

**USD 247.5 M** 

**RECEIVED** 

BY 92 **RRP** PARTNERS IN 2019 FOR THE SOUTH SUDAN SITUATION

#### BY COUNTRY OF ASYLUM



### **NEW ARRIVALS BY MONTH**



**2019 arrivals (1 Jan - 30 Jun): 51,473**Based on field reports, UNHCR and Government registration



The boundaries and names shown and the designations used on this map do not imply official endorsement or acceptance by the United Nations