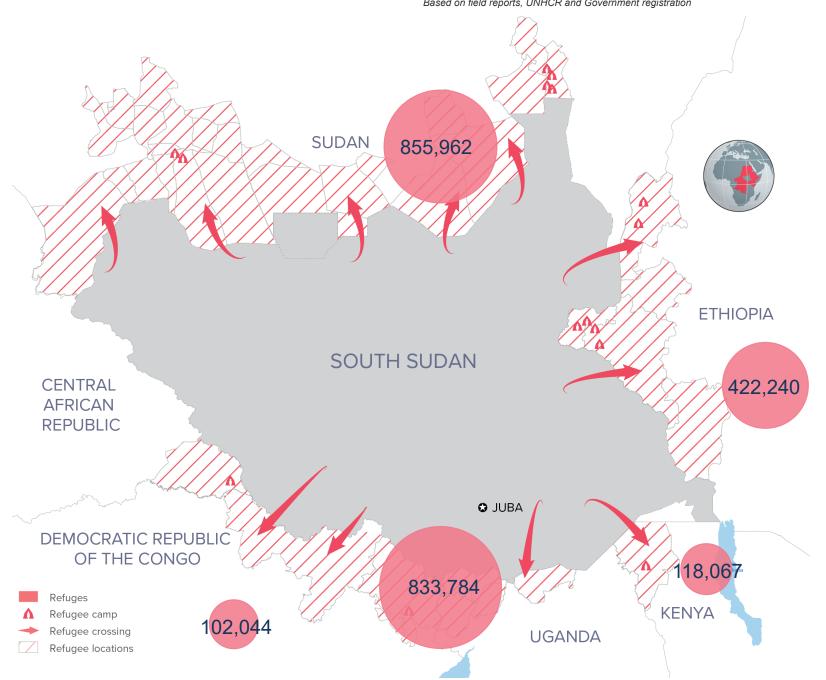

# Regional overview of the South Sudanese refugee population **2019 SOUTH SUDAN REGIONAL RRP**

as of 30 June 2019

## **KEY FIGURES**

This figure excludes 2222 refugees and asylum seekers in the Central African Republic

#### BY COUNTRY OF ASYLUM