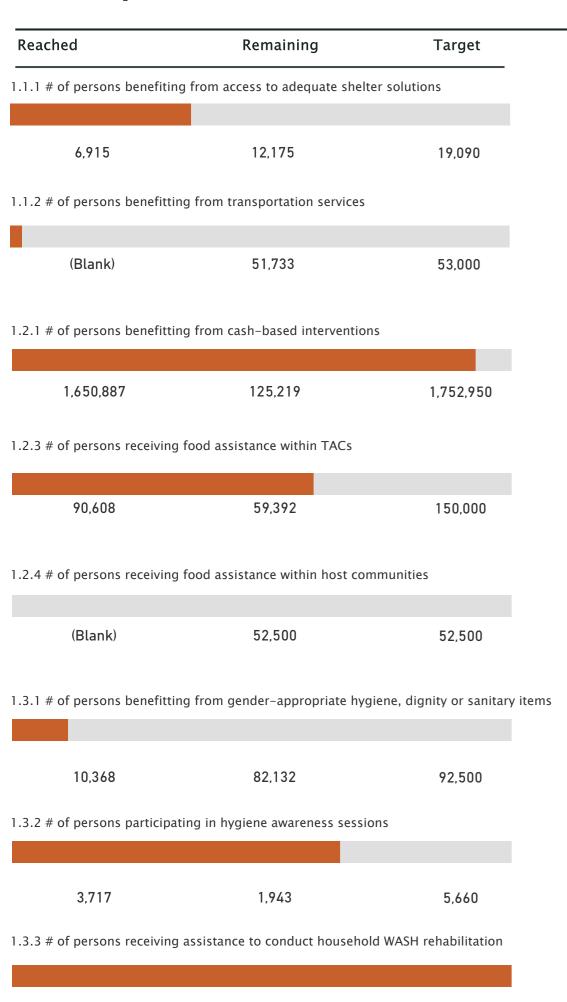

## **Turkey Basic Needs Sector Indicators**

500

1,784

| Reached                       | Remaining                       | Target<br>                       |      |
|-------------------------------|---------------------------------|----------------------------------|------|
| 1.4.1 # of provinces with acc | ess to adequate contingency sto | ck in line with Government plann | ning |
| (Blank)                       | 13                              | 13                               |      |
| 1.5.1 Referral mechanism to   | access livelihoods operational  |                                  |      |
|                               |                                 |                                  |      |
| (Blank)                       | 1                               | 1                                |      |