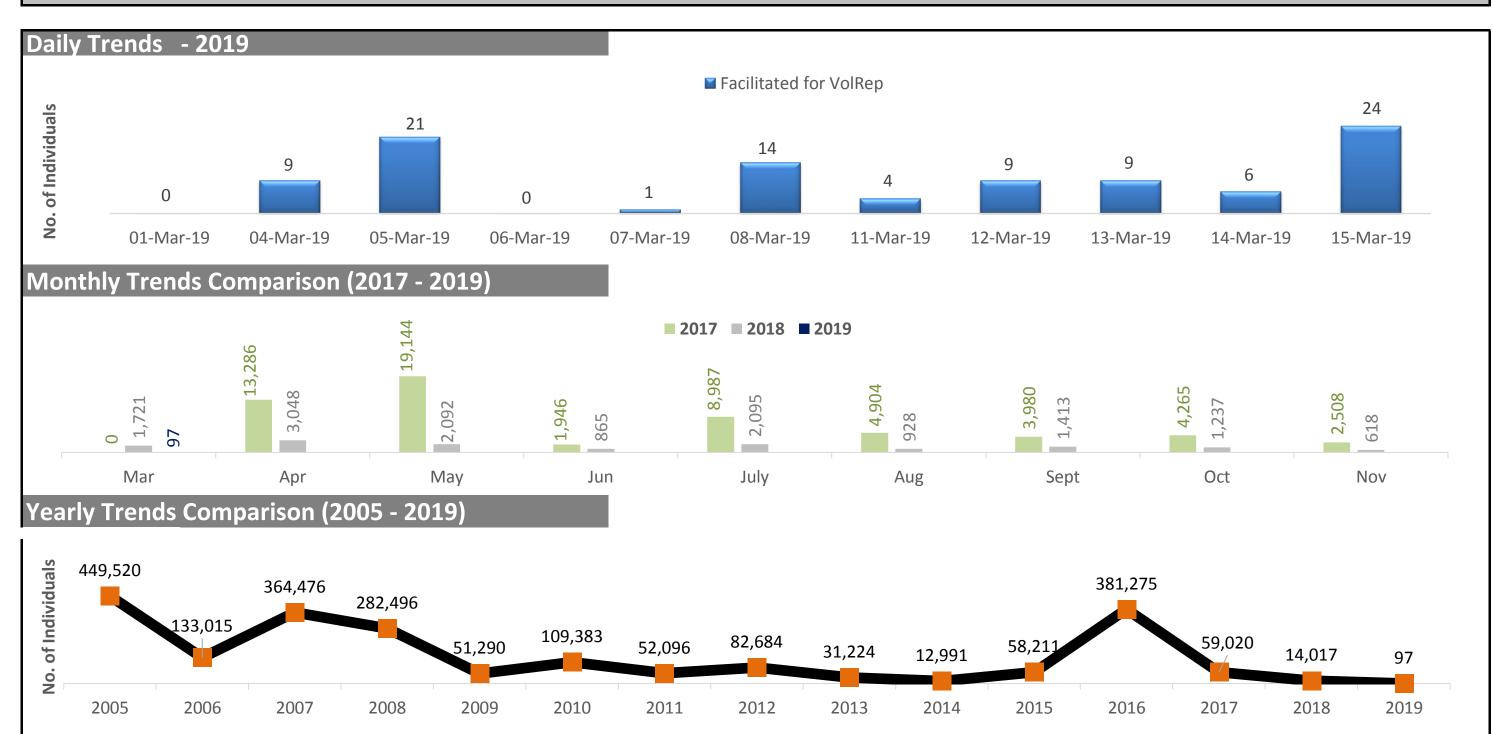

## Pakistan: Voluntary Repatriation Weekly Update | As of 15<sup>th</sup> March 2019

|             | Peshawar (SOP) - AZAKHEL |             |                                    |             |                                 | Quetta (SOQ)- BALELI               |             |                                 | Total                              |             |                                    |
|-------------|--------------------------|-------------|------------------------------------|-------------|---------------------------------|------------------------------------|-------------|---------------------------------|------------------------------------|-------------|------------------------------------|
| Date        | Schedule                 |             | Facilitated for Vol Rep<br>Process |             | Entitled for Cash<br>Assistance | Facilitated for Vol Rep<br>Process |             | Entitled for Cash<br>Assistance | Facilitated for Vol Rep<br>Process |             | Entitled for<br>Cash<br>Assistance |
|             | Families                 | Individuals | Families                           | Individuals | Individuals                     | Families                           | Individuals | Individuals                     | Families                           | Individuals | Individuals                        |
| 01/03/2019  | 0                        | 0           | 0                                  | 0           | 0                               | 0                                  | 0           | 0                               | 0                                  | 0           | 0                                  |
| 02/03/2019  |                          |             |                                    |             | 0                               |                                    |             | 0                               | 0                                  | 0           | 0                                  |
| 03/03/2019  |                          |             |                                    |             | 0                               |                                    |             | 0                               | 0                                  | 0           | 0                                  |
| 04/03/2019  | 0                        | 0           | 3                                  | 9           | 9                               | 0                                  | 0           | 0                               | 3                                  | 9           | 9                                  |
| 05/03/2019  | 1                        | 9           | 1                                  | 8           | 8                               | 3                                  | 13          | 13                              | 4                                  | 21          | 21                                 |
| 06/03/2019  | 1                        | 2           | 0                                  | 0           | 0                               | 0                                  | 0           | 0                               | 0                                  | 0           | 0                                  |
| 07/03/2019  | 0                        | 0           | 1                                  | 1           | 1                               | 0                                  | 0           | 0                               | 1                                  | 1           | 1                                  |
| 08/03/2019  | 1                        | 4           | 1                                  | 4           | 4                               | 4                                  | 10          | 10                              | 5                                  | 14          | 14                                 |
| 09/03/2019  |                          |             |                                    |             | 0                               |                                    |             | 0                               | 0                                  | 0           | 0                                  |
| 10/03/2019  |                          |             |                                    |             | 0                               |                                    |             | 0                               | 0                                  | 0           | 0                                  |
| 11/03/2019  | 2                        | 8           | 1                                  | 1           | 1                               | 1                                  | 3           | 3                               | 2                                  | 4           | 4                                  |
| 12/03/2019  | 0                        | 0           | 0                                  | 0           | 0                               | 2                                  | 9           | 9                               | 2                                  | 9           | 9                                  |
| 13/03/2019  | 5                        | 14          | 3                                  | 8           | 8                               | 1                                  | 1           | 1                               | 4                                  | 9           | 9                                  |
| 14/03/2019  | 1                        | 1           | 2                                  | 2           | 2                               | 1                                  | 4           | 4                               | 3                                  | 6           | 6                                  |
| 15/03/2019  | 0                        | 0           | 0                                  | 0           | 0                               | 4                                  | 24          | 24                              | 4                                  | 24          | 24                                 |
|             |                          |             |                                    |             |                                 |                                    |             |                                 |                                    |             |                                    |
|             |                          |             |                                    |             |                                 |                                    |             |                                 |                                    |             |                                    |
|             |                          |             |                                    |             |                                 |                                    |             |                                 |                                    |             |                                    |
|             |                          |             |                                    |             |                                 |                                    |             |                                 |                                    |             |                                    |
|             |                          |             |                                    |             |                                 |                                    |             |                                 |                                    |             |                                    |
|             |                          |             |                                    |             |                                 |                                    |             |                                 |                                    |             |                                    |
| Total March | 11                       | 38          | 12                                 | 33          | 33                              | 16                                 | 64          | 64                              | 28                                 | 97          | 97                                 |
| Sub Total   | 11                       | 38          | 12                                 | 33          | 33                              | 16                                 | 64          | 64                              | 28                                 | 97          | 97                                 |

- The Voluntary Repatriation Operations for the reported year started on 1 March 2019
- Facilitated for Vol Rep: All valid PoR cardholders are eligible for VolRep also includes those PoR cardholders who have availed the UNHCR's assistance in the past.
- Entitled for Cash Assistance: All valid PoR cardholders who have not received UNHCR's assistance in the past are entitled for cash assistance.