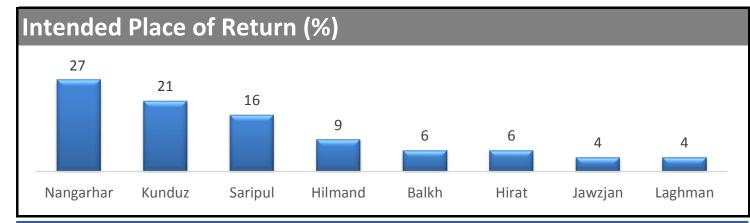

## Pakistan: Voluntary Repatriation Weekly Update | As of 15<sup>th</sup> March 2019

|             | Peshawar (SOP) - AZAKHEL |             |                                    |             |                                 | Quetta (SOQ)- BALELI               |             |                                 | Total                              |             |                                    |
|-------------|--------------------------|-------------|------------------------------------|-------------|---------------------------------|------------------------------------|-------------|---------------------------------|------------------------------------|-------------|------------------------------------|
| Date        | Schedule                 |             | Facilitated for Vol Rep<br>Process |             | Entitled for Cash<br>Assistance | Facilitated for Vol Rep<br>Process |             | Entitled for Cash<br>Assistance | Facilitated for Vol Rep<br>Process |             | Entitled for<br>Cash<br>Assistance |
|             | Families                 | Individuals | Families                           | Individuals | Individuals                     | Families                           | Individuals | Individuals                     | Families                           | Individuals | Individuals                        |
| 01/03/2019  | 0                        | 0           | 0                                  | 0           | 0                               | 0                                  | 0           | 0                               | 0                                  | 0           | 0                                  |
| 02/03/2019  |                          |             |                                    |             | 0                               |                                    |             | 0                               | 0                                  | 0           | 0                                  |
| 03/03/2019  |                          |             |                                    |             | 0                               |                                    |             | 0                               | 0                                  | 0           | 0                                  |
| 04/03/2019  | 0                        | 0           | 3                                  | 9           | 9                               | 0                                  | 0           | 0                               | 3                                  | 9           | 9                                  |
| 05/03/2019  | 1                        | 9           | 1                                  | 8           | 8                               | 3                                  | 13          | 13                              | 4                                  | 21          | 21                                 |
| 06/03/2019  | 1                        | 2           | 0                                  | 0           | 0                               | 0                                  | 0           | 0                               | 0                                  | 0           | 0                                  |
| 07/03/2019  | 0                        | 0           | 1                                  | 1           | 1                               | 0                                  | 0           | 0                               | 1                                  | 1           | 1                                  |
| 08/03/2019  | 1                        | 4           | 1                                  | 4           | 4                               | 4                                  | 10          | 10                              | 5                                  | 14          | 14                                 |
| 09/03/2019  |                          |             |                                    |             | 0                               |                                    |             | 0                               | 0                                  | 0           | 0                                  |
| 10/03/2019  |                          |             |                                    |             | 0                               |                                    |             | 0                               | 0                                  | 0           | 0                                  |
| 11/03/2019  | 2                        | 8           | 1                                  | 1           | 1                               | 1                                  | 3           | 3                               | 2                                  | 4           | 4                                  |
| 12/03/2019  | 0                        | 0           | 0                                  | 0           | 0                               | 2                                  | 9           | 9                               | 2                                  | 9           | 9                                  |
| 13/03/2019  | 5                        | 14          | 3                                  | 8           | 8                               | 1                                  | 1           | 1                               | 4                                  | 9           | 9                                  |
| 14/03/2019  | 1                        | 1           | 2                                  | 2           | 2                               | 1                                  | 4           | 4                               | 3                                  | 6           | 6                                  |
| 15/03/2019  | 0                        | 0           | 0                                  | 0           | 0                               | 4                                  | 24          | 24                              | 4                                  | 24          | 24                                 |
|             |                          |             |                                    |             |                                 |                                    |             |                                 |                                    |             |                                    |
|             |                          |             |                                    |             |                                 |                                    |             |                                 |                                    |             |                                    |
|             |                          |             |                                    |             |                                 |                                    |             |                                 |                                    |             |                                    |
|             |                          |             |                                    |             |                                 |                                    |             |                                 |                                    |             |                                    |
|             |                          |             |                                    |             |                                 |                                    |             |                                 |                                    |             |                                    |
|             |                          |             |                                    |             |                                 |                                    |             |                                 |                                    |             |                                    |
| Total March | 11                       | 38          | 12                                 | 33          | 33                              | 16                                 | 64          | 64                              | 28                                 | 97          | 97                                 |
| Sub Total   | 11                       | 38          | 12                                 | 33          | 33                              | 16                                 | 64          | 64                              | 28                                 | 97          | 97                                 |