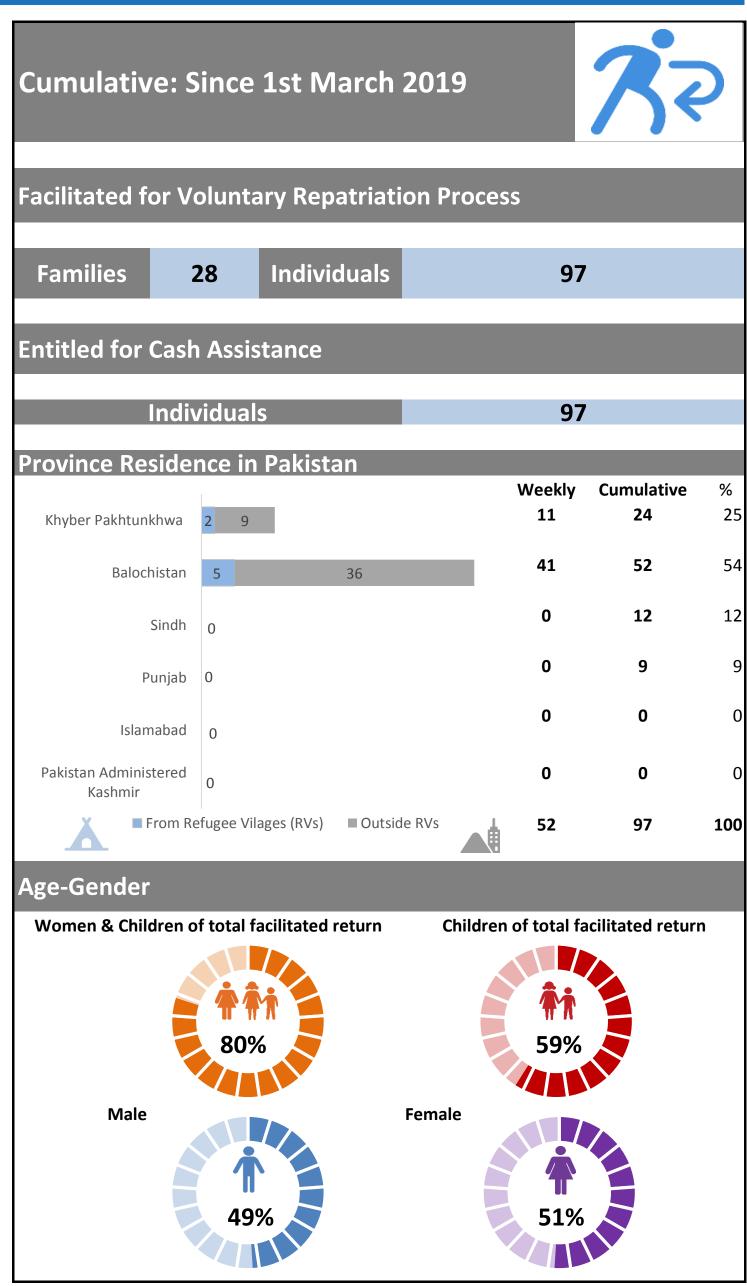

## Pakistan: Voluntary Repatriation Weekly Update | As of 15<sup>th</sup> March 2019

|             | Peshawar (SOP) - AZAKHEL |             |                                    |             |                                 | Quetta (SOQ)- BALELI               |             |                                 | Total                              |             |                                    |
|-------------|--------------------------|-------------|------------------------------------|-------------|---------------------------------|------------------------------------|-------------|---------------------------------|------------------------------------|-------------|------------------------------------|
| Date        | Schedule                 |             | Facilitated for Vol Rep<br>Process |             | Entitled for Cash<br>Assistance | Facilitated for Vol Rep<br>Process |             | Entitled for Cash<br>Assistance | Facilitated for Vol Rep<br>Process |             | Entitled for<br>Cash<br>Assistance |
|             | Families                 | Individuals | Families                           | Individuals | Individuals                     | Families                           | Individuals | Individuals                     | Families                           | Individuals | Individuals                        |
| 01/03/2019  | 0                        | 0           | 0                                  | 0           | 0                               | 0                                  | 0           | 0                               | 0                                  | 0           | 0                                  |
| 02/03/2019  |                          |             |                                    |             | 0                               |                                    |             | 0                               | 0                                  | 0           | 0                                  |
| 03/03/2019  |                          |             |                                    |             | 0                               |                                    |             | 0                               | 0                                  | 0           | 0                                  |
| 04/03/2019  | 0                        | 0           | 3                                  | 9           | 9                               | 0                                  | 0           | 0                               | 3                                  | 9           | 9                                  |
| 05/03/2019  | 1                        | 9           | 1                                  | 8           | 8                               | 3                                  | 13          | 13                              | 4                                  | 21          | 21                                 |
| 06/03/2019  | 1                        | 2           | 0                                  | 0           | 0                               | 0                                  | 0           | 0                               | 0                                  | 0           | 0                                  |
| 07/03/2019  | 0                        | 0           | 1                                  | 1           | 1                               | 0                                  | 0           | 0                               | 1                                  | 1           | 1                                  |
| 08/03/2019  | 1                        | 4           | 1                                  | 4           | 4                               | 4                                  | 10          | 10                              | 5                                  | 14          | 14                                 |
| 09/03/2019  |                          |             |                                    |             | 0                               |                                    |             | 0                               | 0                                  | 0           | 0                                  |
| 10/03/2019  |                          |             |                                    |             | 0                               |                                    |             | 0                               | 0                                  | 0           | 0                                  |
| 11/03/2019  | 2                        | 8           | 1                                  | 1           | 1                               | 1                                  | 3           | 3                               | 2                                  | 4           | 4                                  |
| 12/03/2019  | 0                        | 0           | 0                                  | 0           | 0                               | 2                                  | 9           | 9                               | 2                                  | 9           | 9                                  |
| 13/03/2019  | 5                        | 14          | 3                                  | 8           | 8                               | 1                                  | 1           | 1                               | 4                                  | 9           | 9                                  |
| 14/03/2019  | 1                        | 1           | 2                                  | 2           | 2                               | 1                                  | 4           | 4                               | 3                                  | 6           | 6                                  |
| 15/03/2019  | 0                        | 0           | 0                                  | 0           | 0                               | 4                                  | 24          | 24                              | 4                                  | 24          | 24                                 |
|             |                          |             |                                    |             |                                 |                                    |             |                                 |                                    |             |                                    |
|             |                          |             |                                    |             |                                 |                                    |             |                                 |                                    |             |                                    |
|             |                          |             |                                    |             |                                 |                                    |             |                                 |                                    |             |                                    |
|             |                          |             |                                    |             |                                 |                                    |             |                                 |                                    |             |                                    |
|             |                          |             |                                    |             |                                 |                                    |             |                                 |                                    |             |                                    |
|             |                          |             |                                    |             |                                 |                                    |             |                                 |                                    |             |                                    |
| Total March | 11                       | 38          | 12                                 | 33          | 33                              | 16                                 | 64          | 64                              | 28                                 | 97          | 97                                 |
| Sub Total   | 11                       | 38          | 12                                 | 33          | 33                              | 16                                 | 64          | 64                              | 28                                 | 97          | 97                                 |

- The Voluntary Repatriation Operations for the reported year started on 1 March 2019
- Facilitated for Vol Rep: All valid PoR cardholders are eligible for VolRep also includes those PoR cardholders who have availed the UNHCR's assistance in the past.
- Entitled for Cash Assistance: All valid PoR cardholders who have not received UNHCR's assistance in the past are entitled for cash assistance.