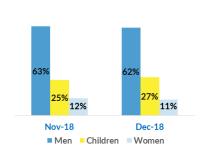

-----------------------------------------------------------------------------------------------------------|----------------------|
| <b>Total (observed) arrivals of unaccompanied/separated children - December:</b> Total (observed) arrivals of unaccompanied/separated children - November: | 169<br>178           |
| Total occupancy of government centres - end December: Total occupancy of government centres - end November:                                                | <b>4,205</b> 3,891   |
| Total presence of refugees/migrants/asylum-seekers – end December: Total presence of refugees/migrants/asylum-seekers – end November:                      | <b>4,468 1</b> 4,165 |



## Occupancy of Asylum, Reception and Transit Centres - end December



# Profile of refugees/migrants/asylum-seekers







#### Observed new arrivals - demographics and country of transit



### **Asylum processing**

**Applications for asylum submitted - December:** Applications for asylum submitted - November:

**Substantive first-instance decisions - December:** Substantive first-instance decisions - November:

**Positive decisions - December:** Positive decisions - November:

35**1** 

5 2

1





## Reported pushbacks into Serbia

Collective expulsions from Hungary - December: 55 Collective expulsions from Hungary - November: 80 4 **Collective expulsion from Croatia - December:** 370 660 Collective expulsions from Croatia - November: **Collective expulsions from Romania - December:** 106 Collective expulsions from Romania - November: 108 Collective expulsions from BiH - December: 48 Collective expul