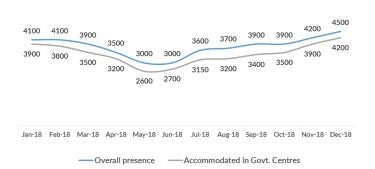

## December 2018

New refugees, asylum-seekers and migrants - presence and shelter

| Total (observed) arrivals - December:<br>Total (observed) arrivals - November:                                                                             | <b>1,171</b> 1,275   |
|------------------------------------------------------------------------------------------------------------------------------------------------------------|----------------------|
| <b>Total (observed) arrivals of unaccompanied/separated children - December:</b> Total (observed) arrivals of unaccompanied/separated children - November: | 169<br>178           |
| Total occupancy of government centres - end December: Total occupancy of government centres - end November:                                                | <b>4,205</b> 3,891   |
| Total presence of refugees/migrants/asylum-seekers – end December: Total presence of refugees/migrants/asylum-seekers – end November:                      | <b>4,468 1</b> 4,165 |