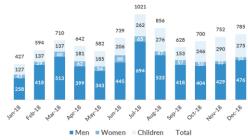

## December 2018

New refugees, asylum-seekers and migrants - presence and shelter

| Total (observed) arrivals - December:<br>Total (observed) arrivals - November:                                                                             | <b>1,171</b> 1,275   |
|------------------------------------------------------------------------------------------------------------------------------------------------------------|----------------------|
| <b>Total (observed) arrivals of unaccompanied/separated children - December:</b> Total (observed) arrivals of unaccompanied/separated children - November: | 169<br>178           |
| Total occupancy of government centres - end December: Total occupancy of government centres - end November:                                                | <b>4,205</b> 3,891   |
| Total presence of refugees/migrants/asylum-seekers – end December: Total presence of refugees/migrants/asylum-seekers – end November:                      | <b>4,468 1</b> 4,165 |