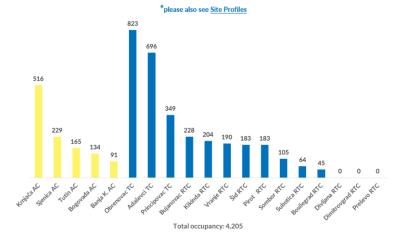

------------------------------------------------------------------------------------------------------------------------------------------------------------|----------------------|
| <b>Total (observed) arrivals of unaccompanied/separated children - December:</b> Total (observed) arrivals of unaccompanied/separated children - November: | 169<br>178           |
| Total occupancy of government centres - end December: Total occupancy of government centres - end November:                                                | <b>4,205</b> 3,891   |
| Total presence of refugees/migrants/asylum-seekers – end December: Total presence of refugees/migrants/asylum-seekers – end November:                      | <b>4,468 1</b> 4,165 |



## Occupancy of Asylum, Reception and Transit Centres - end December



# Profile of refugees/migrants/asylum-seekers







#### Observed new arrivals - demographics and country of transit



### **Asylum processing**

**Applications for asylum submitted - December:** Applications for asylum submitted - November:

**Substantive first-instance decisions - December:** Substantive first-instance decisions - November:

**Positive decisions - December:** Positive decisions - November:

35**1** 

5 2

1





## Reported pushbacks into Serbia

Collective expulsions from Hungary - December: 55 Collective expulsions from Hungary - November: 80 4 **Collective expulsion from Croatia - December:** 370 660 Collective expulsions from Croatia - November: **Collective expulsions from Romania - December:** 106 Collective expulsions from Romania - November: 108 Collective ex