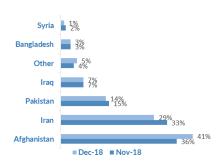

---------------------------------------------------------------------------------------------------------|----------------------|
| <b>Total (observed) arrivals of unaccompanied/separated children - December:</b> Total (observed) arrivals of unaccompanied/separated children - November: | 169<br>178           |
| Total occupancy of government centres - end December: Total occupancy of government centres - end November:                                                | <b>4,205</b> 3,891   |
| Total presence of refugees/migrants/asylum-seekers – end December: Total presence of refugees/migrants/asylum-seekers – end November:                      | <b>4,468 1</b> 4,165 |



## Occupancy of Asylum, Reception and Transit Centres - end December



# Profile of refugees/migrants/asylum-seekers







#### Observed new arrivals - demographics and country of transit



### **Asylum processing**

**Applications for asylum submitted - December:** Applications for asylum submitted - November:

**Substantive first-instance decisions - December:** Substantive first-instance decisions - November:

**Positive decisions - December:** Positive decisions - November:

35**1** 

5 2

1





## Reported pushbacks into Serbia

Collective expulsions from Hungary - December: 55 Collective expulsions from Hungary - November: 80 4 **Collective expulsion from Croatia - December:** 370 660 Collective expulsions from Croatia - November: **Collective expulsions from Romania - December:** 106 Collective expulsions from Romania - November: 108 Collective expulsions from BiH - December: 48 Collective expulsi