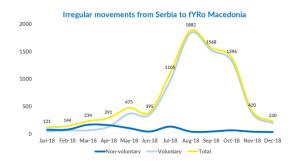

# Irregular movements from Serbia to fYRo Macedonia

Irregular movements to fYRoM - December: 230 Irregular movements to fYRoM - November: 420