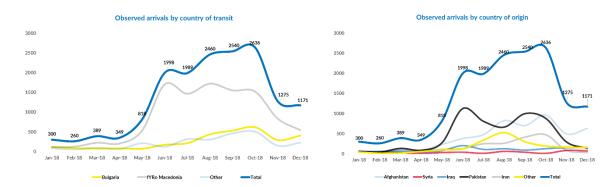

-----------------------------------|----------------------|
| <b>Total (observed) arrivals of unaccompanied/separated children - December:</b> Total (observed) arrivals of unaccompanied/separated children - November: | 169<br>178           |
| Total occupancy of government centres - end December: Total occupancy of government centres - end November:                                                | <b>4,205</b> 3,891   |
| Total presence of refugees/migrants/asylum-seekers – end December: Total presence of refugees/migrants/asylum-seekers – end November:                      | <b>4,468 1</b> 4,165 |



## Occupancy of Asylum, Reception and Transit Centres - end December



# Profile of refugees/migrants/asylum-seekers







#### Observed new arrivals - demographics and country of transit



### **Asylum processing**

**Applications for asylum submitted - December:** Applications for asylum submitted - November:

**Substantive first-instance decisions - December:** Substantive first-instance decisions - November:

**Positive decisions - December:** Positive decisions - November:

35**1** 

5 2

1





## Reported pushbacks into Serbia

Collective expulsions from Hungary - December: 55 Collective expulsions from Hungary - November: 80 4 **Collective expulsion from Croatia - December:** 370 660 Collective expulsions from Croatia - November: **Collective expulsions from Romania - December:** 106 Collective expulsions from Romania - November: 108 Collective expulsions from BiH - December: 48 Collective expulsions from BiH - November: 153



# Irregular movements from Serbia to f