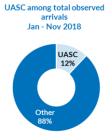

## December 2018

New refugees, asylum-seekers and migrants - presence and shelter

| Total (observed) arrivals - December:<br>Total (observed) arrivals - November:                                                                             | <b>1,171</b> 1,275   |
|------------------------------------------------------------------------------------------------------------------------------------------------------------|----------------------|
| <b>Total (observed) arrivals of unaccompanied/separated children - December:</b> Total (observed) arrivals of unaccompanied/separated children - November: | 169<br>178           |
| Total occupancy of government centres - end December: Total occupancy of government centres - end November:                                                | <b>4,205</b> 3,891   |
| Total presence of refugees/migrants/asylum-seekers – end December: Total presence of refugees/migrants/asylum-seekers – end November:                      | <b>4,468 1</b> 4,165 |