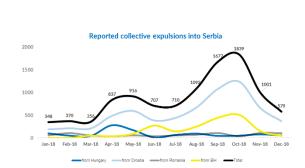

## Reported pushbacks into Serbia

Collective expulsions from Hungary - December: 55 Collective expulsions from Hungary - November: 80 4 **Collective expulsion from Croatia - December:** 370 660 Collective expulsions from Croatia - November: **Collective expulsions from Romania - December:** 106 Collective expulsions from Romania - November: 108 Collective expulsions from BiH - December: 48 Collective expulsions from BiH - November: 153