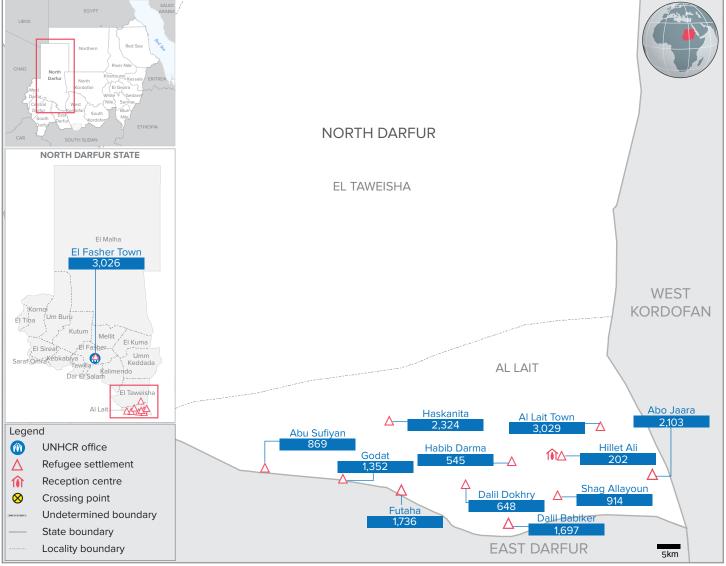

as of 30 Nov 2018

|           |                                          | Total refu | igees from South                   | By Data Source           |                                         |                                             |                                            |                                     |  |
|-----------|------------------------------------------|------------|------------------------------------|--------------------------|-----------------------------------------|---------------------------------------------|--------------------------------------------|-------------------------------------|--|
| Locality  | Previous population<br>as of 31 Oct 2018 |            | eases<br>Other increases<br>(Inds) | Decreases<br>Individuals | Current population<br>as of 30 Nov 2018 | UNHCR/COR reg<br>Individually<br>registered | stered refugees<br>HH pre-<br>registration | IPP registered<br>&<br>Unregistered |  |
| AL LAIT   | 15,419                                   | -          | -                                  | -                        | 15,419                                  | 15,419                                      | -                                          | -                                   |  |
| EL FASHER | 3,026                                    | -          | -                                  | -                        | 3,026                                   | 1,026                                       | -                                          | 2,000                               |  |
| TOTAL     | 18,445                                   | -          | -                                  | -                        | 18,445                                  | 16,445                                      | -                                          | 2,000                               |  |
|           |                                          | I          | :                                  |                          | l                                       | 1                                           |                                            | l                                   |  |

as of 30 Nov 2018

|                   |                                          | Total refu | ugees from South          | By Data Source           |                                         |                                              |                                            |                                     |  |
|-------------------|------------------------------------------|------------|---------------------------|--------------------------|-----------------------------------------|----------------------------------------------|--------------------------------------------|-------------------------------------|--|
| Locality          | Previous population<br>as of 31 Oct 2018 |            | Other increases<br>(Inds) | Decreases<br>Individuals | Current population<br>as of 30 Nov 2018 | UNHCR/COR regi<br>Individually<br>registered | stered refugees<br>HH pre-<br>registration | IPP registered<br>&<br>Unregistered |  |
| EL RADOM          | 11,610                                   | 102        | 60                        | -                        | 11,772                                  | 11,382                                       | -                                          | 390                                 |  |
| NYALA             | 9,793                                    | -          | -                         | -                        | 9,793                                   | -                                            | 6,795                                      | 2,998                               |  |
| BIELEL            | 4,801                                    | 11         | 275                       | -                        | 5,087                                   | 4,279                                        | -                                          | 808                                 |  |
| AL SALAM          | 1,432                                    | -          | -                         | -                        | 1,432                                   | 825                                          | -                                          | 60'7                                |  |
| BURAM             | 1,369                                    | 10         | -                         | -                        | 1,379                                   | 784                                          | -                                          | 595                                 |  |
| NYALA<br>NORTH    | 438                                      | -          | -                         | -                        | 438                                     | -                                            | -                                          | 438                                 |  |
| KATAYLA           | 217                                      | -          | -                         | -                        | 217                                     | -                                            | -                                          | 217                                 |  |
| GEREIDA           | 75                                       | -          | -                         | -                        | 75                                      | -                                            | -                                          | 75                                  |  |
| KASS              | 61                                       | -          | -                         | -                        | 61                                      | -                                            | -                                          | 61                                  |  |
| TULLUS            | 58                                       | -          | -                         | -                        | 58                                      | -                                            | -                                          | 58                                  |  |
| UM DAFUG          | 35                                       | -          | -                         | -                        | 35                                      | -                                            | -                                          | 35                                  |  |
| AL WEHDA          | 27                                       | -          | -                         | -                        | 27                                      | -                                            | -                                          | 27                                  |  |
| RAHAD EL<br>BARDI | 26                                       | -          | -                         | -                        | 26                                      | -                                            | -                                          | 26                                  |  |
| TOTAL             | 29,942                                   | 123        | 335                       | -                        | 30,400                                  | 17,270                                       | 6,795                                      | 6,335                               |  |