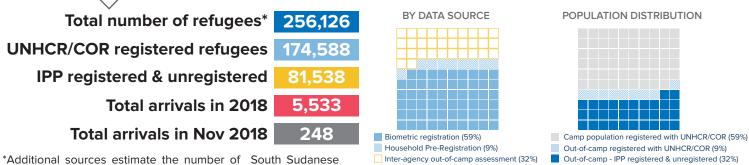

### POPULATION FIGURES BY LOCALITY

|             |                                          | Total refu                                           | igees from South | By Data Source           |                                         |                                              |                                       |                                     |  |
|-------------|------------------------------------------|------------------------------------------------------|------------------|--------------------------|-----------------------------------------|----------------------------------------------|---------------------------------------|-------------------------------------|--|
| Locality    | Previous population<br>as of 30 Oct 2018 | Increases New arrivals Other increases (Inds) (Inds) |                  | Decreases<br>Individuals | Current population<br>as of 30 Nov 2018 | UNHCR/COR regi<br>Individually<br>registered | stered refugees  HH pre- registration | IPP registered<br>&<br>Unregistered |  |
| EL SALAM    | 153,739                                  | 44                                                   | 939              | 119                      | 154,603                                 | 130,093                                      | 24,510                                | -                                   |  |
| EL JABALIAN | 19,985                                   | 204                                                  | -                | 204                      | 19,985                                  | 19,985                                       | -                                     | -                                   |  |
| KOSTI       | 2,500*                                   | -                                                    | <u>-</u>         | -                        | 81,538*                                 | -                                            | -                                     | 81,538                              |  |
| TOTAL       | 176,224                                  | 248                                                  | 939              | 323                      | 256,126                                 | 150,078                                      | 24,510                                | 81,538                              |  |

<sup>\*</sup>The previous estimate of 2,500 out-of-camp refugees in Kosti has been updated to 81,538 based on inter-agency out-of-camp assessment.