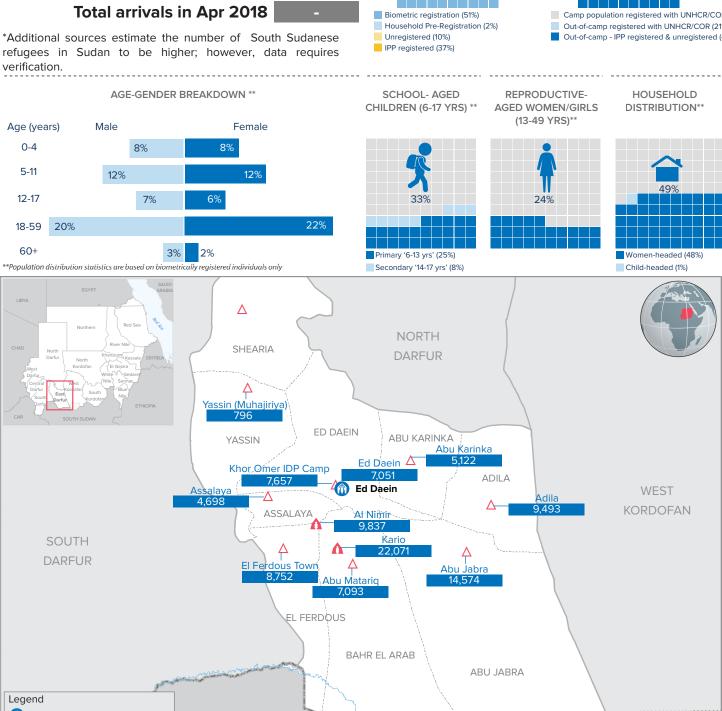

### POPULATION FIGURES BY LOCALITY

|                 |                                          | Total refu                                         | gees from South | By Data Source           |                                         |                                              |                                       |                                     |  |
|-----------------|------------------------------------------|----------------------------------------------------|-----------------|--------------------------|-----------------------------------------|----------------------------------------------|---------------------------------------|-------------------------------------|--|
| Locality        | Previous population<br>as of 31 Oct 2018 | Increases  New arrivals Other increa (Inds) (Inds) |                 | Decreases<br>Individuals | Current population<br>as of 30 Nov 2018 | UNHCR/COR regi<br>Individually<br>registered | stered refugees  HH pre- registration | IPP registered<br>&<br>Unregistered |  |
| BAHR<br>EL ARAB | 31,702                                   | -                                                  | 5               | 43                       | 31,664                                  | 23,071                                       | 15                                    | 8,578                               |  |
| EL DAEIN        | 14,708                                   | -                                                  | -               | -                        | 14,708                                  | 32                                           | -                                     | 14,676                              |  |
| ABU JABRA       | 14,574                                   | -                                                  | -               | -                        | 14,574                                  | 5,506                                        | 284                                   | 8,784                               |  |
| ADILA           | 14,535                                   | -                                                  | -               | -                        | 14,535                                  | 10,697                                       | -                                     | 3,838                               |  |
| EL<br>FERDOUS   | 8,752                                    | -                                                  | -               | -                        | 8,752                                   | 5,962                                        | 601                                   | 2,189                               |  |
| ABU<br>KARINKA  | 4,463                                    | -                                                  | 730             | 71                       | 5,122                                   | 1,784                                        | -                                     | 3,338                               |  |
| YASSIN          | 796                                      | -                                                  | -               | -                        | 796                                     | 616                                          | -                                     | 180                                 |  |
| TOTAL           | 99,023                                   | -                                                  | 735             | 114                      | 99,644                                  | 50,494                                       | 1,873                                 | 47,277                              |  |