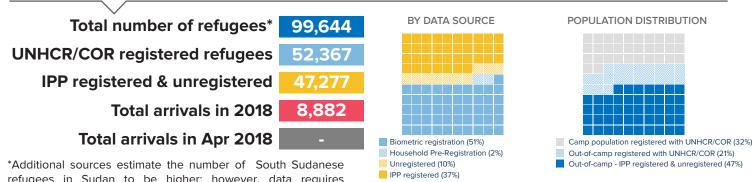

### POPULATION FIGURES BY LOCALITY

|                 |                                          | Total refu                                         | gees from South | By Data Source           |                                         |                                              |                                       |                                     |  |
|-----------------|------------------------------------------|----------------------------------------------------|-----------------|--------------------------|-----------------------------------------|----------------------------------------------|---------------------------------------|-------------------------------------|--|
| Locality        | Previous population<br>as of 31 Oct 2018 | Increases  New arrivals Other increa (Inds) (Inds) |                 | Decreases<br>Individuals | Current population<br>as of 30 Nov 2018 | UNHCR/COR regi<br>Individually<br>registered | stered refugees  HH pre- registration | IPP registered<br>&<br>Unregistered |  |
| BAHR<br>EL ARAB | 31,702                                   | -                                                  | 5               | 43                       | 31,664                                  | 23,071                                       | 15                                    | 8,578                               |  |
| EL DAEIN        | 14,708                                   | -                                                  | -               | -                        | 14,708                                  | 32                                           | -                                     | 14,676                              |  |
| ABU JABRA       | 14,574                                   | -                                                  | -               | -                        | 14,574                                  | 5,506                                        | 284                                   | 8,784                               |  |
| ADILA           | 14,535                                   | -                                                  | -               | -                        | 14,535                                  | 10,697                                       | -                                     | 3,838                               |  |
| EL<br>FERDOUS   | 8,752                                    | -                                                  | -               | -                        | 8,752                                   | 5,962                                        | 601                                   | 2,189                               |  |
| ABU<br>KARINKA  | 4,463                                    | -                                                  | 730             | 71                       | 5,122                                   | 1,784                                        | -                                     | 3,338                               |  |
| YASSIN          | 796                                      | -                                                  | -               | -                        | 796                                     | 616                                          | -                                     | 180                                 |  |
| TOTAL           | 99,023                                   | -                                                  | 735             | 114                      | 99,644                                  | 50,494                                       | 1,873                                 | 47,277                              |  |