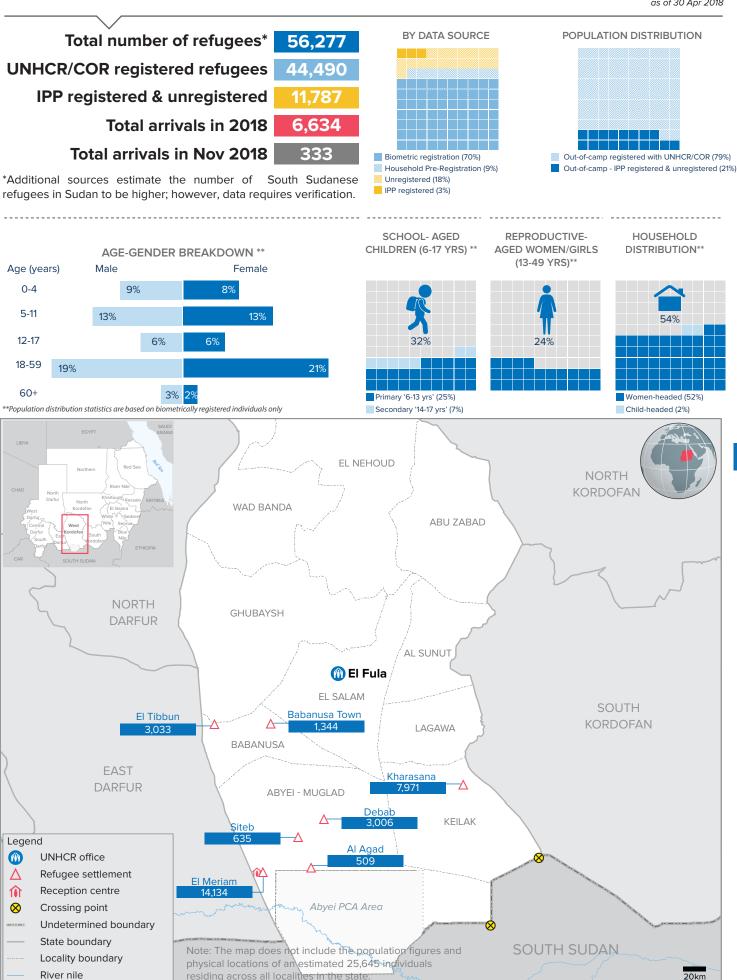

\*Final status of the Abyei area is not yet determined.

as of 30 Nov 2018

|                 |                                          | Total refu | gees from South                    | By Data Source           |                                         |                                              |                                            |                                     |  |
|-----------------|------------------------------------------|------------|------------------------------------|--------------------------|-----------------------------------------|----------------------------------------------|--------------------------------------------|-------------------------------------|--|
| Locality        | Previous population<br>as of 31 Oct 2018 |            | eases<br>Other increases<br>(Inds) | Decreases<br>Individuals | Current population<br>as of 30 Nov 2018 | UNHCR/COR regi<br>Individually<br>registered | stered refugees<br>HH pre-<br>registration | IPP registered<br>&<br>Unregistered |  |
| EL MEIRAM       | 13,926                                   | 208        | -                                  | -                        | 14,134                                  | 12,243                                       | 1,683                                      | 208                                 |  |
| KEILAK          | 8,897                                    | 125        | -                                  | -                        | 9,022                                   | 5,505                                        | 3,392                                      | 125                                 |  |
| ABYEI<br>MUGLAD | 9,296                                    | -          | -                                  | 2,604                    | 6,692                                   | 4,458                                        | -                                          | 2,234                               |  |
| BABANUSA        | 4,513                                    | -          | -                                  | -                        | 4,513                                   | 4,032                                        | -                                          | 481                                 |  |
| GUBAYSH         | 4,172                                    | -          | -                                  | -                        | 4,172                                   | 4,172                                        | -                                          | -                                   |  |
| EL SALAM        | 4,018                                    | -          | -                                  | -                        | 4,018                                   | 881                                          | -                                          | 3,137                               |  |
| EL NUHUD        | 4,137                                    | -          | -                                  | 215                      | 3,922                                   | 3,922                                        | -                                          | -                                   |  |
| DEBAB           | 3,904                                    | -          | -                                  | -                        | 3,904                                   | 3,904                                        | -                                          | -                                   |  |
| EL ODAYA        | 3,025                                    | -          | -                                  | -                        | 3,025                                   | -                                            | -                                          | 3,025                               |  |
| AL SUNUT        | 1,016                                    | -          | -                                  | -                        | 1,016                                   | -                                            | =                                          | 1,016                               |  |
| ABU ZABAD       | 627                                      | -          | -                                  | -                        | 627                                     | -                                            | -                                          | 627                                 |  |
| LAGAWA          | 573                                      | -          | -                                  | -                        | 573                                     | -                                            | -                                          | 573                                 |  |
| AL KHOWEY       | 491                                      | -          | 20                                 | -                        | 511                                     | 298                                          | -                                          | 213                                 |  |
| WAD<br>BANDA    | 573                                      | -          | -                                  | -                        | 573                                     | -                                            | -                                          | 573                                 |  |
| TOTAL           | 58,743                                   | 333        | 20                                 | 2,819                    | 56,277                                  | 39,415                                       | 5,075                                      | 11,787                              |  |