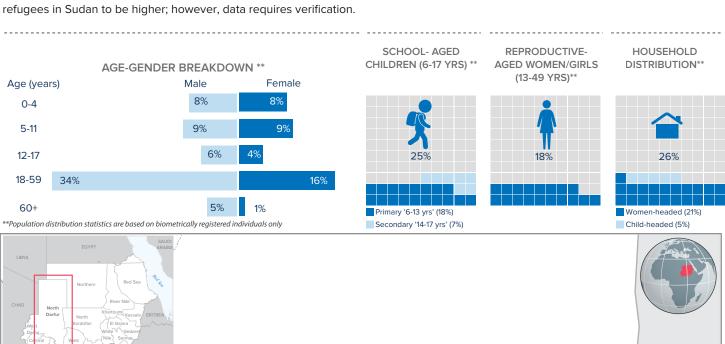

as of 30 Nov 2018

|           |                                          | Total refu | igees from South                   | By Data Source           |                                         |                                             |                                            |                                     |  |
|-----------|------------------------------------------|------------|------------------------------------|--------------------------|-----------------------------------------|---------------------------------------------|--------------------------------------------|-------------------------------------|--|
| Locality  | Previous population<br>as of 31 Oct 2018 |            | eases<br>Other increases<br>(Inds) | Decreases<br>Individuals | Current population<br>as of 30 Nov 2018 | UNHCR/COR reg<br>Individually<br>registered | stered refugees<br>HH pre-<br>registration | IPP registered<br>&<br>Unregistered |  |
| AL LAIT   | 15,419                                   | -          | -                                  | -                        | 15,419                                  | 15,419                                      | -                                          | -                                   |  |
| EL FASHER | 3,026                                    | -          | -                                  | -                        | 3,026                                   | 1,026                                       | -                                          | 2,000                               |  |
| TOTAL     | 18,445                                   | -          | -                                  | -                        | 18,445                                  | 16,445                                      | -                                          | 2,000                               |  |
|           |                                          | I          | :                                  |                          | l                                       | 1                                           |                                            | l                                   |  |