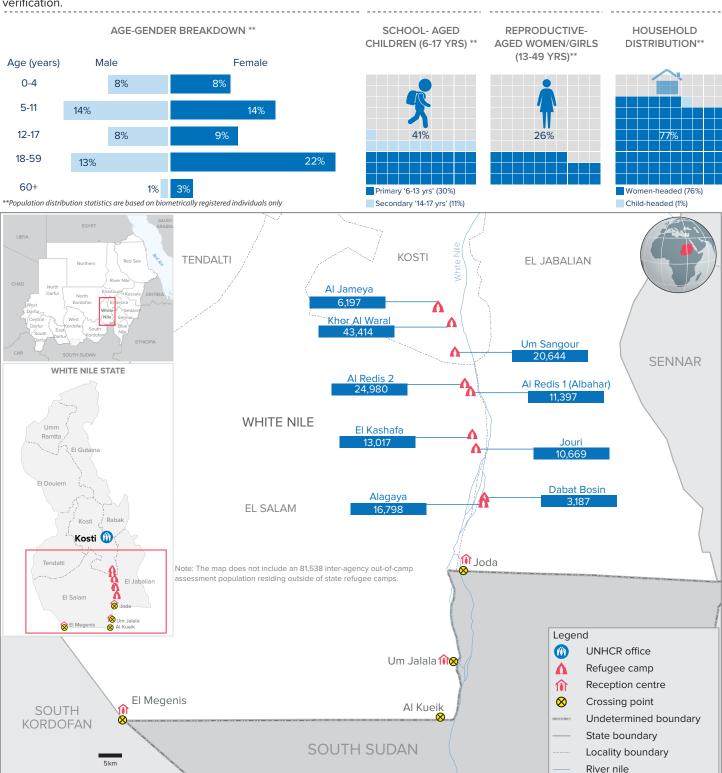

### AGE-GENDER BREAKDOWN OF POPULATION IN REFUGEE CAMPS (by individuals)

| CAMPS                   | 0-4    |        |        | 5-11   |        |        | 12-17  |        | 18-59  |        |        | 60+    |       |       | GRAND TOTAL |        |        |         |   |
|-------------------------|--------|--------|--------|--------|--------|--------|--------|--------|--------|--------|--------|--------|-------|-------|-------------|--------|--------|---------|---|
|                         | М      | F      | Total  | М     | F     | Total       | М      | F      | Total   |   |
| DABAT<br>BOSIN          | 244    | 262    | 506    | 434    | 455    | 889    | 233    | 234    | 467    | 592    | 642    | 1,234  | 45    | 46    | 91          | 1,548  | 1,639  | 3,187   | 2 |
| AL JAMEYA               | 533    | 530    | 1,063  | 859    | 879    | 1,738  | 606    | 568    | 1,174  | 539    | 1,394  | 1,933  | 79    | 210   | 289         | 2,616  | 3,581  | 6,197   |   |
| JOURI                   | 643    | 611    | 1,254  | 1,396  | 1,543  | 2,939  | 1,027  | 1,043  | 2,070  | 1,565  | 2,406  | 3,971  | 139   | 296   | 435         | 4,770  | 5,899  | 10,669  |   |
| AL REDIS 1<br>(ALBAHAR) | 578    | 636    | 1,214  | 1,727  | 1,779  | 3,506  | 1,178  | 1,160  | 2,338  | 1,350  | 2,617  | 3,967  | 93    | 279   | 372         | 4,926  | 6,471  | 11,397  |   |
| EL<br>KASHAFA           | 812    | 764    | 1,576  | 1,966  | 2,002  | 3,968  | 1,271  | 1,337  | 2,608  | 1,481  | 2,990  | 4,471  | 106   | 288   | 394         | 5,636  | 7,381  | 13,017  |   |
| ALAGAYA                 | 1,457  | 1,483  | 2,940  | 2,472  | 2,311  | 4,783  | 1,355  | 1,268  | 2,623  | 2,428  | 3,552  | 5,980  | 153   | 319   | 472         | 7,865  | 8,933  | 16,798  |   |
| UM SANGOR               | 2,200  | 2,206  | 4,406  | 2,712  | 2,681  | 5,393  | 1,358  | 1,121  | 2,479  | 3,921  | 3,962  | 7,883  | 240   | 243   | 483         | 10,431 | 10,213 | 20,644  |   |
| AL REDIS 2              | 1,868  | 1,817  | 3,685  | 3,481  | 3,497  | 6,978  | 2,205  | 2,295  | 4,500  | 3,191  | 5,715  | 8,906  | 232   | 679   | 911         | 10,977 | 14,003 | 24,980  |   |
| KHOR<br>AL WAREL        | 3,550  | 3,563  | 7,113  | 6,050  | 5,998  | 12,048 | 3,710  | 3,797  | 7,507  | 4,232  | 10,374 | 14,606 | 560   | 1,580 | 2,140       | 18,102 | 25,312 | 43,414  | _ |
| TOTAL                   | 11,885 | 11,872 | 23,757 | 21,097 | 21,145 | 42,242 | 12,943 | 12,823 | 25,766 | 19,299 | 33,652 | 52,951 | 1,647 | 3,940 | 5,587       | 66,871 | 83,432 | 150,303 |   |