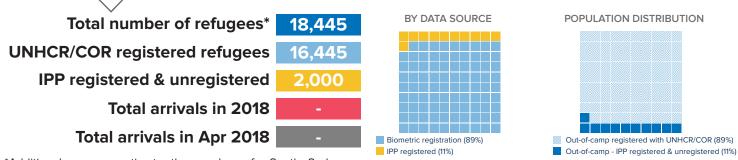

as of 30 Nov 2018

|           |                                          | Total refu | igees from South                   | By Data Source           |                                         |                                             |                                            |                                     |  |
|-----------|------------------------------------------|------------|------------------------------------|--------------------------|-----------------------------------------|---------------------------------------------|--------------------------------------------|-------------------------------------|--|
| Locality  | Previous population<br>as of 31 Oct 2018 |            | eases<br>Other increases<br>(Inds) | Decreases<br>Individuals | Current population<br>as of 30 Nov 2018 | UNHCR/COR reg<br>Individually<br>registered | stered refugees<br>HH pre-<br>registration | IPP registered<br>&<br>Unregistered |  |
| AL LAIT   | 15,419                                   | -          | -                                  | -                        | 15,419                                  | 15,419                                      | -                                          | -                                   |  |
| EL FASHER | 3,026                                    | -          | -                                  | -                        | 3,026                                   | 1,026                                       | -                                          | 2,000                               |  |
| TOTAL     | 18,445                                   | -          | -                                  | -                        | 18,445                                  | 16,445                                      | -                                          | 2,000                               |  |
|           |                                          | I          | :                                  |                          | l                                       | 1                                           |                                            | l                                   |  |