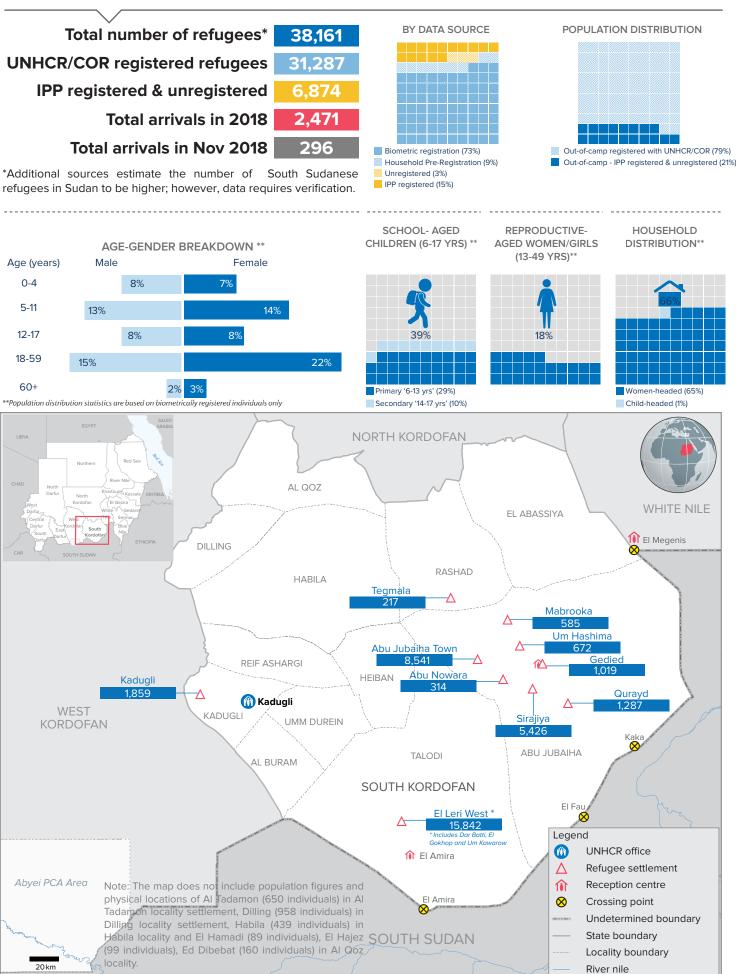

as of 30 Nov 2018

SUDAN: SOUTH KORDFAN POPULATION DASHBOARD

as of 30 Nov 2018

|                |                                          | Total refu | gees from South                    | By Data Source           |                                         |                                              |                                            |                                     |  |
|----------------|------------------------------------------|------------|------------------------------------|--------------------------|-----------------------------------------|----------------------------------------------|--------------------------------------------|-------------------------------------|--|
| Locality       | Previous population<br>as of 31 Oct 2018 |            | eases<br>Other increases<br>(Inds) | Decreases<br>Individuals | Current population<br>as of 30 Nov 2018 | UNHCR/COR regi<br>Individually<br>registered | stered refugees<br>HH pre-<br>registration | IPP registered<br>&<br>Unregistered |  |
| ABU<br>JUBAIHA | 17,609                                   | -          | 399                                | 749                      | 17,259                                  | 10,621                                       | 899                                        | 5,739                               |  |
| EL LERI        | 16,135                                   | 296        | -                                  | -                        | 16,431                                  | 13,690                                       | 2,445                                      | 296                                 |  |
| KADUGLI        | 1,869                                    | -          | -                                  | 10                       | 1,859                                   | 1,670                                        | -                                          | 189                                 |  |
| DILLING        | 958                                      | -          | -                                  | -                        | 958                                     | 958                                          | -                                          | -                                   |  |
| AL<br>TADAMON  | 650                                      | -          | -                                  | -                        | 650                                     | -                                            | -                                          | 650                                 |  |
| HABILA         | 439                                      | -          | -                                  | -                        | 439                                     | 439                                          | -                                          | -                                   |  |
| AL QUOZ        | 348                                      | -          | -                                  | -                        | 348                                     | 348                                          | -                                          | -                                   |  |
| RASHAD         | 217                                      | -          | -                                  | -                        | 217                                     | 217                                          | -                                          | -                                   |  |
| TOTAL          | 38,225                                   | 296        | 399                                | 759                      | 38,161                                  | 27,943                                       | 3,344                                      | 6,874                               |  |