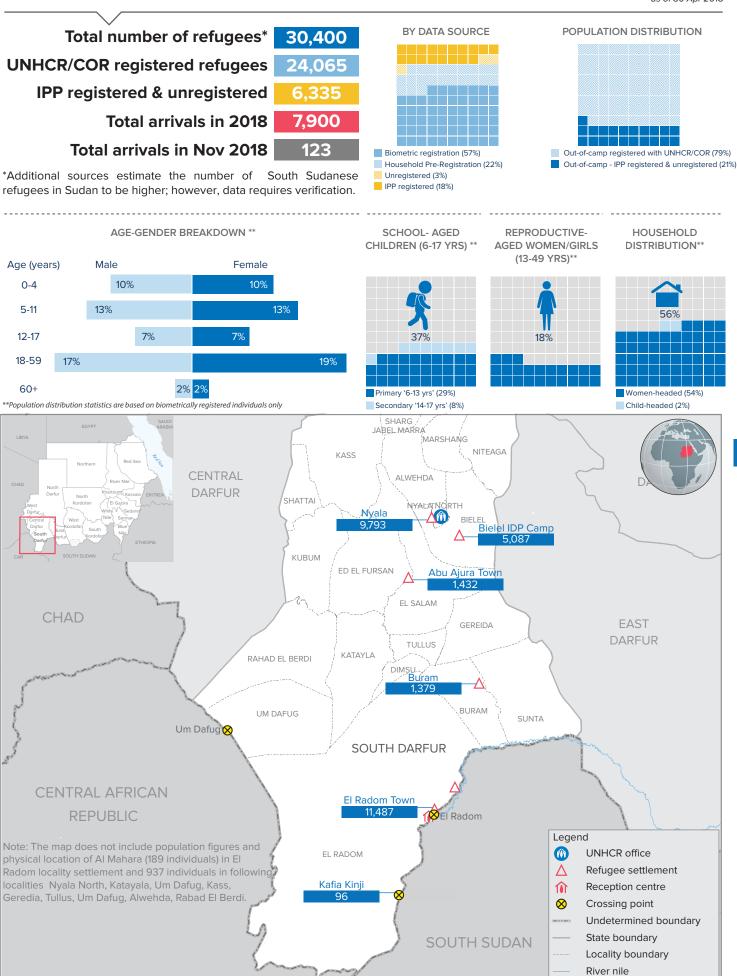

as of 30 Nov 2018

|                   |                                          | Total refu | ugees from South          | By Data Source           |                                         |                                              |                                            |                                     |  |
|-------------------|------------------------------------------|------------|---------------------------|--------------------------|-----------------------------------------|----------------------------------------------|--------------------------------------------|-------------------------------------|--|
| Locality          | Previous population<br>as of 31 Oct 2018 |            | Other increases<br>(Inds) | Decreases<br>Individuals | Current population<br>as of 30 Nov 2018 | UNHCR/COR regi<br>Individually<br>registered | stered refugees<br>HH pre-<br>registration | IPP registered<br>&<br>Unregistered |  |
| EL RADOM          | 11,610                                   | 102        | 60                        | -                        | 11,772                                  | 11,382                                       | -                                          | 390                                 |  |
| NYALA             | 9,793                                    | -          | -                         | -                        | 9,793                                   | -                                            | 6,795                                      | 2,998                               |  |
| BIELEL            | 4,801                                    | 11         | 275                       | -                        | 5,087                                   | 4,279                                        | -                                          | 808                                 |  |
| AL SALAM          | 1,432                                    | -          | -                         | -                        | 1,432                                   | 825                                          | -                                          | 60'7                                |  |
| BURAM             | 1,369                                    | 10         | -                         | -                        | 1,379                                   | 784                                          | -                                          | 595                                 |  |
| NYALA<br>NORTH    | 438                                      | -          | -                         | -                        | 438                                     | -                                            | -                                          | 438                                 |  |
| KATAYLA           | 217                                      | -          | -                         | -                        | 217                                     | -                                            | -                                          | 217                                 |  |
| GEREIDA           | 75                                       | -          | -                         | -                        | 75                                      | -                                            | -                                          | 75                                  |  |
| KASS              | 61                                       | -          | -                         | -                        | 61                                      | -                                            | -                                          | 61                                  |  |
| TULLUS            | 58                                       | -          | -                         | -                        | 58                                      | -                                            | -                                          | 58                                  |  |
| UM DAFUG          | 35                                       | -          | -                         | -                        | 35                                      | -                                            | -                                          | 35                                  |  |
| AL WEHDA          | 27                                       | -          | -                         | -                        | 27                                      | -                                            | -                                          | 27                                  |  |
| RAHAD EL<br>BARDI | 26                                       | -          | -                         | -                        | 26                                      | -                                            | -                                          | 26                                  |  |
| TOTAL             | 29,942                                   | 123        | 335                       | -                        | 30,400                                  | 17,270                                       | 6,795                                      | 6,335                               |  |