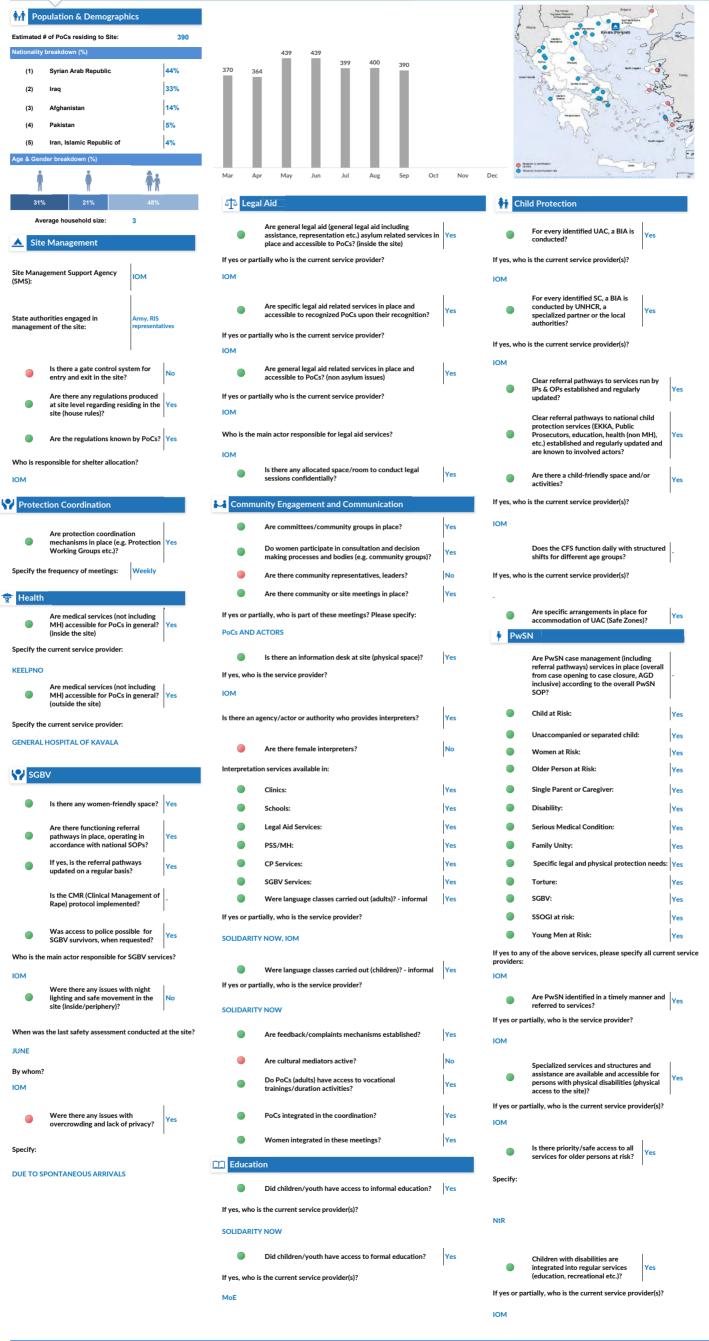

# **Protection Monitoring Tool**

Open Reception Facilities (sites) in the Mainland

With the support of:









September 2018



Alexandreia (Central Macedonia Region) Last Updated: 25-Sep-2018





Andravidas (Western Greece Region) Last Updated: 24-Sep-2018



#### Protection Monitoring Dashboard - External

Diavata (Central Macedonia Region) Last Updated: 24-Sep-2018







Drama (Eastern Macedonia and Thrace Region) Last Updated: 24-Sep-2018



#### Protection Monitoring Dashboard - External Elefsina (Attica Region) Last Updated: 24-Sep-2018





#### Protection Monitoring Dashboard - External Filipiada (Epirus Region) Last Updated: 17-Oct-2018





### Protection Monitoring Dashboard - External

Katsikas Ioanninon (Epirus Region) Last Updated: 15-Oct-2018





#### Protection Monitoring Dashboard - External Lagadikia (Central Macedonia Region) Last Updated: 25-Sep-2018





#### Protection Monitoring Dashboard - External Lavrio (Attica Region) Last Updated: 24-Sep-2018



#### Protection Monitoring Dashboard - External Malakasa (Attica Region) Last Updated: 26-Sep-2018





Nea Kavala (Central Macedonia Region) Last Updated: 17-Sep-2018



#### Protection Monitoring Dashboard - External Oinofyta (Central Greece Region) Last Updated: 28-Sep-2018



#### Protection Monitoring Dashboard - External Ritsona (Central Greece Region) Last Updated: 03-Oct-2018



#### Protection Monitoring Dashboard - External Schisto (Attica Region) Last Updated: 27-Sep-2018





#### Protection Monitoring Dashboard - External Skaramagas port (Attica Region) Last Upda