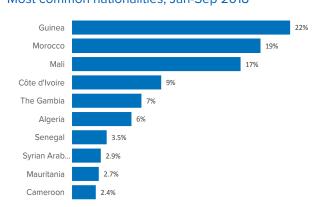

to change



## Total Sea and Land 1

56,187 Arrivals as of 18 Nov 2018

Dif. 2017

850 arrivals Week 46 Dif. last week: -39% Dif. 2017: -22%

avg. daily arrivals Week 46 Dif. 2017: -22%

982 avg. weekly arrivals in Nov so far Dif. 2017: -10% **50,081**Arrivals as of

Dif. 2017

arrivals Week 46 Dif. last week: -41% Dif. 2017: -25%

Sea 1

104 avg. daily arrivals Week 46 Dif. 2017: -25%

839 avg. weekly arrivals in Nov so far Dif. 2017: -14%

# Land (Ceuta & Melilla) 1

6,106 Arrivals as of

+10% Dif. 2017

119 arrivals Week 46 Dif. last week: -14% Dif. 2017: -1%

17 avg. daily arrivals Week 46 Dif. 2017: 0%

143 avg. weekly arrivals in Nov so far Dif. 2017: +20%

### Sea and land arrivals during the last five weeks <sup>2</sup>





# Most common nationalities, Jan-Sep 2018 <sup>2</sup>



# Demographic breakdown, Jan-Sep 2018 <sup>2</sup>