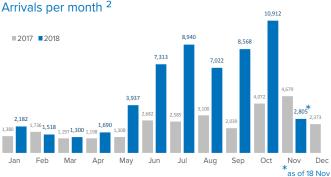

# SPAIN Weekly snapshot - Week 46 (12 - 18 Nov 2018)

The charts below are based on figures from the Ministry of Interior and UNHCR estimates. All figures are provisional and subject to change