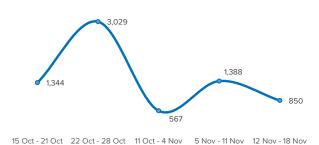

nd UNHCR estimates. All figures are provisional and subject to change



## Total Sea and Land 1

56,187 Arrivals as of 18 Nov 2018

Dif. 2017

850 arrivals Week 46 Dif. last week: -39% Dif. 2017: -22%

avg. daily arrivals Week 46 Dif. 2017: -22%

982 avg. weekly arrivals in Nov so far Dif. 2017: -10% **50,081**Arrivals as of

Dif. 2017

arrivals Week 46 Dif. last week: -41% Dif. 2017: -25%

Sea 1

104 avg. daily arrivals Week 46 Dif. 2017: -25%

839 avg. weekly arrivals in Nov so far Dif. 2017: -14%

# Land (Ceuta & Melilla) 1

6,106 Arrivals as of

+10% Dif. 2017

119 arrivals Week 46 Dif. last week: -14% Dif. 2017: -1%

17 avg. daily arrivals Week 46 Dif. 2017: 0%

143 avg. weekly arrivals in Nov so far Dif. 2017: +20%

### Sea and land arrivals during the last five weeks <sup>2</sup>





# Most common nationalities, Jan-Sep 2018 <sup>2</sup>



# Demographic breakdown, Jan-Sep 2018 <sup>2</sup>