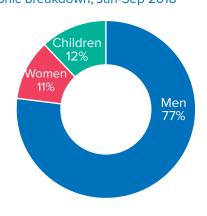

as of 18 Nov 2018

Dif. 2017

850 arrivals Week 46 Dif. last week: -39% Dif. 2017: -22%

avg. daily arrivals Week 46 Dif. 2017: -22%

982 avg. weekly arrivals in Nov so far Dif. 2017: -10% **50,081**Arrivals as of

Dif. 2017

arrivals Week 46 Dif. last week: -41% Dif. 2017: -25%

Sea 1

104 avg. daily arrivals Week 46 Dif. 2017: -25%

839 avg. weekly arrivals in Nov so far Dif. 2017: -14%

# Land (Ceuta & Melilla) 1

6,106 Arrivals as of

+10% Dif. 2017

119 arrivals Week 46 Dif. last week: -14% Dif. 2017: -1%

17 avg. daily arrivals Week 46 Dif. 2017: 0%

143 avg. weekly arrivals in Nov so far Dif. 2017: +20%

### Sea and land arrivals during the last five weeks <sup>2</sup>





# Most common nationalities, Jan-Sep 2018 <sup>2</sup>



# Demographic breakdown, Jan-Sep 2018 <sup>2</sup>