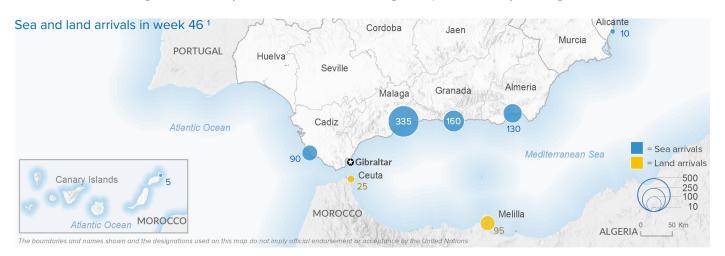

## Total Sea and Land 1

56,187 Arrivals as of 18 Nov 2018

Dif. 2017

850 arrivals Week 46 Dif. last week: -39% Dif. 2017: -22%

avg. daily arrivals Week 46 Dif. 2017: -22%

982 avg. weekly arrivals in Nov so far Dif. 2017: -10% **50,081**Arrivals as of

Dif. 2017

arrivals Week 46 Dif. last week: -41% Dif. 2017: -25%

Sea 1

104 avg. daily arrivals Week 46 Dif. 2017: -25%

839 avg. weekly arrivals in Nov so far Dif. 2017: -14%

# Land (Ceuta & Melilla) 1

6,106 Arrivals as of

+10% Dif. 2017

119 arrivals Week 46 Dif. last week: -14% Dif. 2017: -1%

17 avg. daily arrivals Week 46 Dif. 2017: 0%

143 avg. weekly arrivals in Nov so far Dif. 2017: +20%