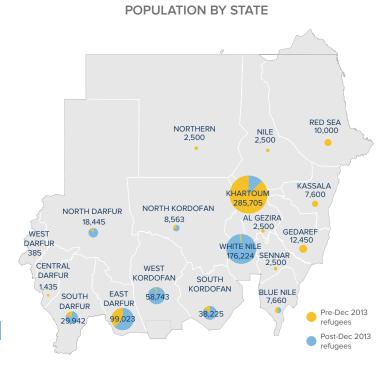

# POPULATION DISTRIBUTION REGISTRATION PROGRESS CHILDREN (6-17 YRS) \*\* AGED WOMEN/GIRLS

6-13 yrs) (14-17 yrs)

SCHOOL- AGED

**HOUSEHOLD** 

**DISTRIBUTION\*\*** 

\*\*Population distribution statistics are based on biometrically registered individuals only

## **Refugees from South Sudan**

as of 31 October 2018

Total number of refugees\* 764,400 Pre-Dec 2013 refugees Post-Dec 2013 refugees Total arrivals in 2018 30.420 Total arrivals in Oct 2018

\*Additional sources estimate a total of 1.3 million South Sudanese refugees in Sudan; however, data require verification.