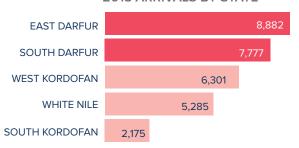

60+

Camp

25%

Out of Camp

75%

#### SUDAN: POPULATION DASHBOARD

## **Refugees from South Sudan**

as of 31 October 2018

Total number of refugees\* 764,400 Pre-Dec 2013 refugees Post-Dec 2013 refugees Total arrivals in 2018 30.420 Total arrivals in Oct 2018

\*Additional sources estimate a total of 1.3 million South Sudanese refugees in Sudan; however, data require verification.

AGE-GENDER BREAKDOWN \*\* Age (years) 0-4 8% 5-11 13% 12-17 8% 18-59 22% 17%



REPRODUCTIVE-

# POPULATION DISTRIBUTION REGISTRATION PROGRESS CHILDREN (6-17 YRS) \*\* AGED WOMEN/GIRLS



6-13 yrs) (14-17 yrs)

SCHOOL- AGED



**HOUSEHOLD** 

**DISTRIBUTION\*\*** 

\*\*Population distribution statistics are based on biometrically registered individuals only

#### 2018 ARRIVALS BY STATE



### **OCTOBER 2018 ARRIVALS BY STATE**



#### **MONTHLY ARRIVAL TRENDS (2015-2018)**