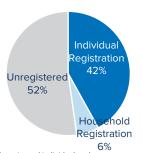

# POPULATION DISTRIBUTION REGISTRATION PROGRESS CHILDREN (6-17 YRS) \*\* AGED WOMEN/GIRLS

6-13 yrs) (14-17 yrs)

SCHOOL- AGED

**HOUSEHOLD** 

**DISTRIBUTION\*\*** 

\*\*Population distribution statistics are based on biometrically registered individuals only