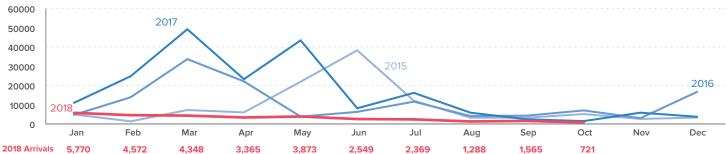

## **Refugees from South Sudan**

as of 31 October 2018

Total number of refugees\* 764,400 Pre-Dec 2013 refugees Post-Dec 2013 refugees Total arrivals in 2018 30.420 Total arrivals in Oct 2018

\*Additional sources estimate a total of 1.3 million South Sudanese refugees in Sudan; however, data require verification.

AGE-GENDER BREAKDOWN \*\* Age (years) 0-4 8% 5-11 13% 12-17 8% 18-59 22% 17%



REPRODUCTIVE-

# POPULATION DISTRIBUTION REGISTRATION PROGRESS CHILDREN (6-17 YRS) \*\* AGED WOMEN/GIRLS



6-13 yrs) (14-17 yrs)

SCHOOL- AGED



**HOUSEHOLD** 

**DISTRIBUTION\*\*** 

\*\*Population distribution statistics are based on biometrically registered individuals only

#### 2018 ARRIVALS BY STATE



### **OCTOBER 2018 ARRIVALS BY STATE**



#### **MONTHLY ARRIVAL TRENDS (2015-2018)**