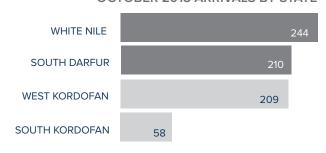

of Camp

75%

#### SUDAN: POPULATION DASHBOARD

## **Refugees from South Sudan**

as of 31 October 2018

Total number of refugees\* 764,400 Pre-Dec 2013 refugees Post-Dec 2013 refugees Total arrivals in 2018 30.420 Total arrivals in Oct 2018

\*Additional sources estimate a total of 1.3 million South Sudanese refugees in Sudan; however, data require verification.

AGE-GENDER BREAKDOWN \*\* Age (years) 0-4 8% 5-11 13% 12-17 8% 18-59 22% 17%



REPRODUCTIVE-

# POPULATION DISTRIBUTION REGISTRATION PROGRESS CHILDREN (6-17 YRS) \*\* AGED WOMEN/GIRLS



6-13 yrs) (14-17 yrs)

SCHOOL- AGED



**HOUSEHOLD** 

**DISTRIBUTION\*\*** 

\*\*Population distribution statistics are based on biometrically registered individuals only

#### 2018 ARRIVALS BY STATE



### **OCTOBER 2018 ARRIVALS BY STATE**



#### **MONTHLY ARRIVAL TRENDS (2015-2018)**