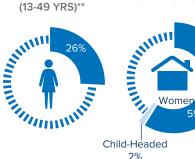

AGE-GENDER BREAKDOWN \*\* Age (years) 0-4 8% 5-11 13% 12-17 8% 18-59 22% 17%

REPRODUCTIVE-

# POPULATION DISTRIBUTION REGISTRATION PROGRESS CHILDREN (6-17 YRS) \*\* AGED WOMEN/GIRLS

6-13 yrs) (14-17 yrs)

SCHOOL- AGED

**HOUSEHOLD** 

**DISTRIBUTION\*\*** 

\*\*Population distribution statistics are based on biometrically registered individuals only