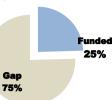

25-Sep-18

| Funding le              | vel             |
|-------------------------|-----------------|
| <b>RRP</b> requirements | \$1,379,415,957 |
| Funding received        | \$338,276,745   |
| % funded                | 25%             |