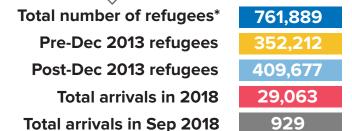

## **Refugees from South Sudan**

as of 15 Sep 2018

\*Additional sources estimate a total of 1.3 million South Sudanese refugees in Sudan; however, data require verification.

REPRODUCTIVE-