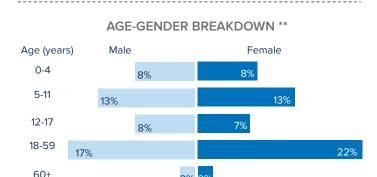

# POPULATION DISTRIBUTION REGISTRATION PROGRESS CHILDREN (6-17 YRS) \*\* AGED WOMEN/GIRLS

SCHOOL- AGED

**HOUSEHOLD** 

**DISTRIBUTION\*\*** 

Camp

25%

Out of Camp

75%