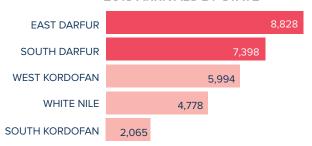

#### SUDAN: POPULATION DASHBOARD

## **Refugees from South Sudan**

as of 15 Sep 2018



\*Additional sources estimate a total of 1.3 million South Sudanese refugees in Sudan; however, data require verification.





REPRODUCTIVE-

# POPULATION DISTRIBUTION REGISTRATION PROGRESS CHILDREN (6-17 YRS) \*\* AGED WOMEN/GIRLS





SCHOOL- AGED



**HOUSEHOLD** 

**DISTRIBUTION\*\*** 

Camp

25%

Out of Camp

75%

### 2018 ARRIVALS BY STATE



### **SEPTEMBER 2018 ARRIVALS BY STATE**



### **MONTHLY ARRIVAL TRENDS (2015-2018)**



<sup>\*\*</sup>Population distribution statistics are based on biometrically registered individuals only