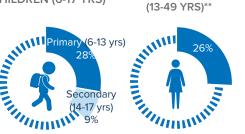

# POPULATION DISTRIBUTION REGISTRATION PROGRESS CHILDREN (6-17 YRS) \*\* AGED WOMEN/GIRLS

SCHOOL- AGED

**HOUSEHOLD** 

**DISTRIBUTION\*\*** 

Camp

25%

Out of Camp

75%