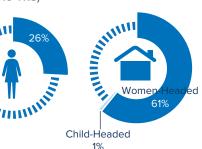

# POPULATION DISTRIBUTION REGISTRATION PROGRESS CHILDREN (6-17 YRS) \*\* AGED WOMEN/GIRLS

SCHOOL- AGED

**HOUSEHOLD** 

**DISTRIBUTION\*\*** 

Camp

25%

Out of Camp

75%