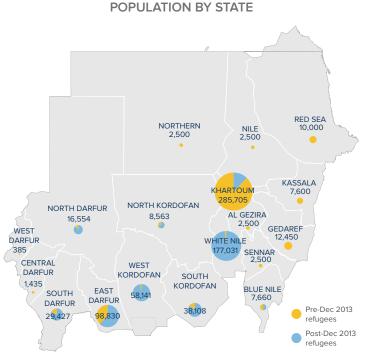

#### SUDAN: POPULATION DASHBOARD

## **Refugees from South Sudan**

as of 15 Sep 2018



\*Additional sources estimate a total of 1.3 million South Sudanese refugees in Sudan; however, data require verification.





REPRODUCTIVE-

# POPULATION DISTRIBUTION REGISTRATION PROGRESS CHILDREN (6-17 YRS) \*\* AGED WOMEN/GIRLS





SCHOOL- AGED



**HOUSEHOLD** 

**DISTRIBUTION\*\*** 

Camp

25%

Out of Camp

75%

### 2018 ARRIVALS BY STATE



### **SEPTEMBER 2018 ARRIVALS BY STATE**



### **MONTHLY ARRIVAL TRENDS (2015-2018)**



<sup>\*\*</sup>Population distribution statistics are based on biometrically registered individuals only