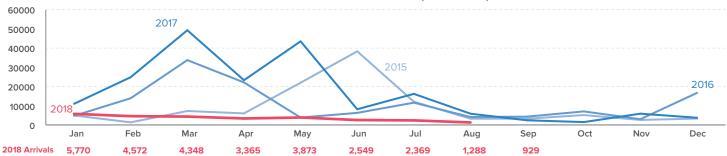

### **MONTHLY ARRIVAL TRENDS (2015-2018)**

<sup>\*\*</sup>Population distribution statistics are based on biometrically registered individuals only