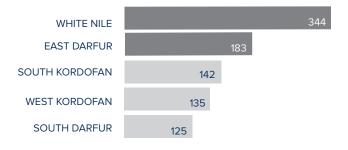

#### SUDAN: POPULATION DASHBOARD

## **Refugees from South Sudan**

as of 15 Sep 2018



\*Additional sources estimate a total of 1.3 million South Sudanese refugees in Sudan; however, data require verification.





REPRODUCTIVE-

# POPULATION DISTRIBUTION REGISTRATION PROGRESS CHILDREN (6-17 YRS) \*\* AGED WOMEN/GIRLS





SCHOOL- AGED



**HOUSEHOLD** 

**DISTRIBUTION\*\*** 

Camp

25%

Out of Camp

75%

### 2018 ARRIVALS BY STATE



### **SEPTEMBER 2018 ARRIVALS BY STATE**



### **MONTHLY ARRIVAL TRENDS (2015-2018)**



<sup>\*\*</sup>Population distribution statistics are based on biometrically registered individuals only