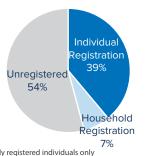

# POPULATION DISTRIBUTION REGISTRATION PROGRESS CHILDREN (6-17 YRS) \*\* AGED WOMEN/GIRLS

SCHOOL- AGED

**HOUSEHOLD** 

**DISTRIBUTION\*\*** 

Camp

25%

Out of Camp

75%