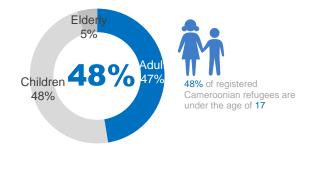

# **UNHCR NIGERIA:** Registration of Cameroonian Refugees



### **BIOMETRICALLY VERIFIED**



**30%** (8,020 individuals) of the total refugees counted at household level has been registered/verified through biometric capture of iris, fingerprints (10) and photo. Refugee information were also validated through amendment of their existing information, litigation and support of national documentations. Provision of Refugee ID cards will ensure that credible information will effectively and efficiently provide protection to refugees.

#### REGISTERED REFUGEES PER AGE CATEGORY



#### REGISTERED REFUGEES PER MONTH



REGISTERED REFUGEES PER DEMOGRAPHICS



(f)<u>@unhcrnigeriapage</u> (Content of the second secon

## BREAKDOWN BY LOCATION, GNDER AND AGE COHORT

|             |                 | 0-4    | 0-4   |        | 5-11  |        | 12-17 |        | 18-59 |        | 60+  |  |
|-------------|-----------------|--------|-------|--------|-------|--------|-------|--------|-------|--------|------|--|
| STATE       | LGAs            | FEMALE | MALE  | FEMALE | MALE  | FEMALE | MALE  | FEMALE | MALE  | FEMALE | MALE |  |
| CROSS RIVER | AKAMKPA         | 141    | 150   | 160    | 168   | 94     | 118   | 752    | 446   | 77     | 41   |  |
|             | BOKI            | 496    | 490   | 577    | 578   | 402    | 406   | 1919   | 1624  | 210    | 108  |  |
|