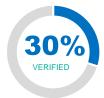

### **BIOMETRICALLY VERIFIED**

**30%** (8,020 individuals) of the total refugees counted at household level has been registered/verified through biometric capture of iris, fingerprints (10) and photo. Refugee information were also validated through amendment of their existing information, litigation and support of national documentations. Provision of Refugee ID cards will ensure that credible information will effectively and efficiently provide protection to refugees.