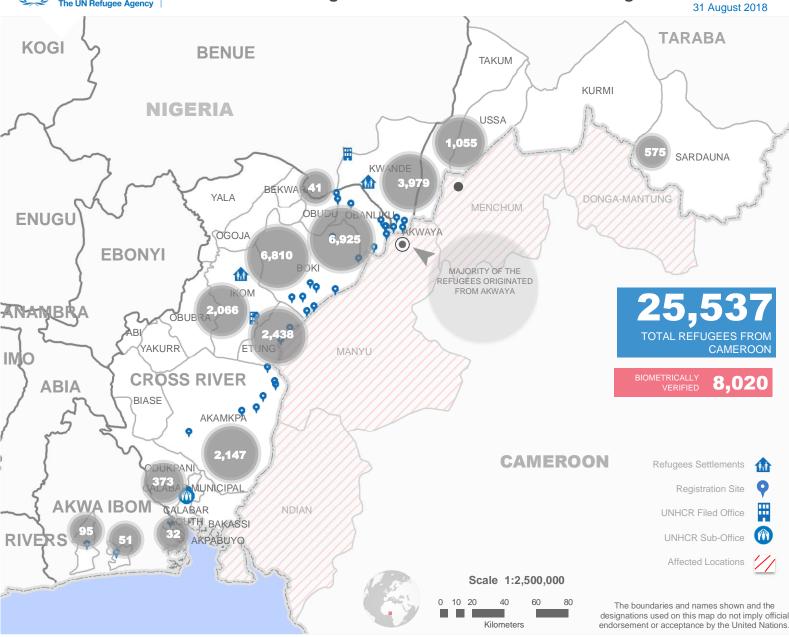

# **UNHCR NIGERIA:** Registration of Cameroonian Refugees



### **BIOMETRICALLY VERIFIED**



**30%** (8,020 individuals) of the total refugees counted at household level has been registered/verified through biometric capture of iris, fingerprints (10) and photo. Refugee information were also validated through amendment of their existing information, litigation and support of national documentations. Provision of Refugee ID cards will ensure that credible information will effectively and efficiently provide protection to refugees.

#### REGISTERED REFUGEES PER AGE CATEGORY



#### REGISTERED REFUGEES PER MONTH



REGISTERED REFUGEES PER DEMOGRAPHICS



(f)<u>@unhcrnigeriapage</u> (Content of the second secon

## BREAKDOWN BY LOCATION, GNDER AND AGE COHORT

|             |                 | 0-4    | 0-4   |        | 5-11  |        | 12-17 |