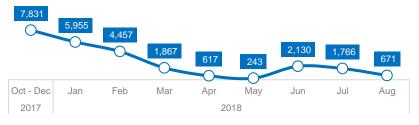

#### REGISTERED REFUGEES PER MONTH

REGISTERED REFUGEES PER DEMOGRAPHICS

(f)<u>@unhcrnigeriapage</u> (Content of the second secon