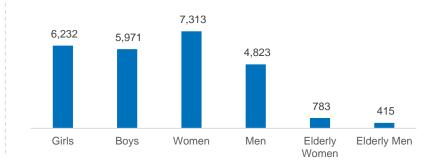

## BREAKDOWN BY LOCATION, GNDER AND AGE COHORT

|             |                 | 0-4    | 0-4   |        | 5-11  |        | 12-17 |        | 18-59 |        | 60+  |  |
|-------------|-----------------|--------|-------|--------|-------|--------|-------|--------|-------|--------|------|--|
| STATE       | LGAs            | FEMALE | MALE  | FEMALE | MALE  | FEMALE | MALE  | FEMALE | MALE  | FEMALE | MALE |  |
| CROSS RIVER | AKAMKPA         | 141    | 150   | 160    | 168   | 94     | 118   | 752    | 446   | 77     | 41   |  |
|             | BOKI            | 496    | 490   | 577    | 578   | 402    | 406   | 1919   | 1624  | 210    | 108  |  |
|             | CALABAR         | 18     | 28    | 18     | 20    | 20     | 14    | 127    | 112   | 9      | 7    |  |
|             | ETUNG           | 150    | 162   | 221    | 243   | 135    | 143   | 575    | 729   | 45     | 35   |  |
|             | IKOM            | 173    | 131   | 156    | 147   | 121    | 102   | 678    | 510   | 29     | 19   |  |
|             | OBANLIKU        | 528    | 531   | 901    | 805   | 525    | 355   | 2054   | 792   | 294    | 140  |  |
|             | OBUDU           | 1      | 5     | 4      | 5     | 1      | 3     | 14     | 8     | 0      | 0    |  |
| BENUE       | KWANDE          | 418    | 447   | 550    | 584   | 246    | 164   | 953    | 460   | 104    | 53   |  |
| TARABA      | SARDAUNA        | 52     | 55    | 73     | 69    | 35     | 29    | 171    | 77    | 10     | 4    |  |
| AKWA-IBOM   | MKPAT-<br>ENNIN | 4      | 3     | 3      | 2     | 0      | 4     | 38     | 34    | 5      | 2    |  |
|             | EKET            | 4      | 0     | 1      | 1     | 1      | 2     | 16     | 20    | 0      | 6    |  |
|             | ORON            | 2      | 2     | 1      | 3     | 0      | 2     | 14     | 8     | 0      | 0    |  |
| ABUJA       | KUJE            | 0      | 0     | 0      | 0     | 0      | 0     | 1      | 3     | 0      | 0    |  |
| GRAND TOTAL |                 | 1,987  | 2,004 | 2,665  | 2,625 | 1,580  | 1,342 | 7,312  | 4,823 | 783    | 415  |  |