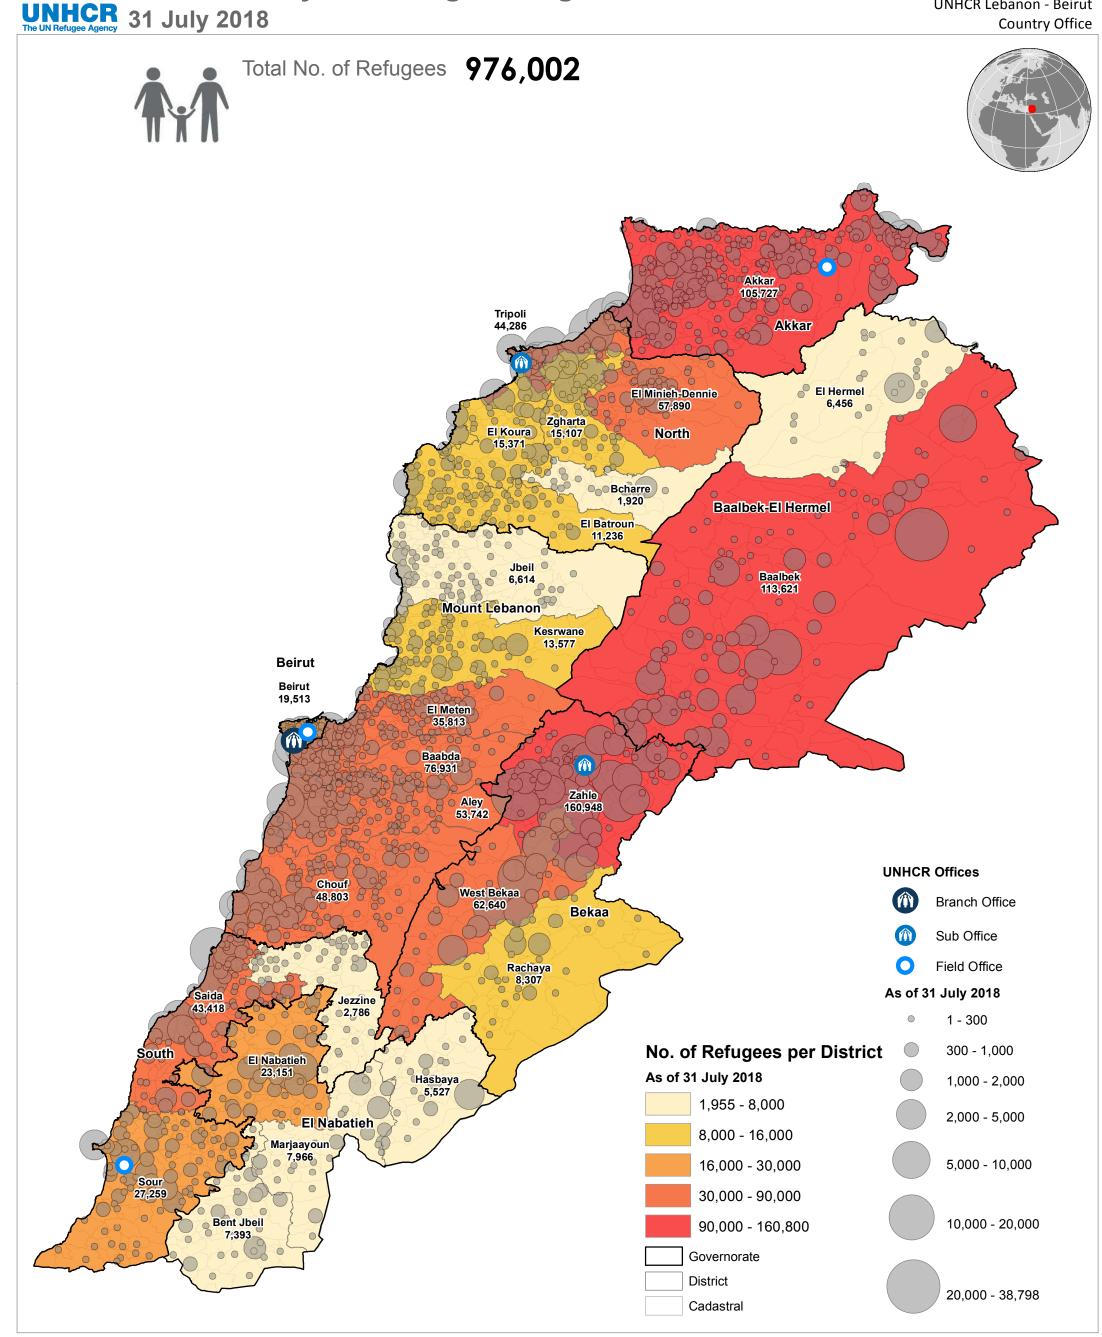

SYRIA REFUGEE RESPONSE

**EBANON Syrian Refugees Registered** 

**UNHCR** Lebanon - Beirut **Country Office** 

This map has been produced by the Inter-Agency Information Management Unit of UNHCR based on maps and material provided by the Government of Lebanon for operational purposes. It does not constitute an official United Nations map. The designations employed and the presentation of material on this map do not imply the expression of any opinion whatsoever on the part of the Secretariat of the United Nations concerning the legal status of any country, territory, city or area or of its authorities, or concerning the delimitation of its frontiers or boundaries.

## Data Sources:

- Refugee population and location data by UNHCR as of 31 July 2018. For more information on refugee data, contact Diana El Habr at elhabr@unhcr.org

GIS and Mapping by UNHCR Lebanon. For further information on map, contact Jad Ghosn at ghosn@unhcr.org or Maroun Sader at sader@unhcr.org