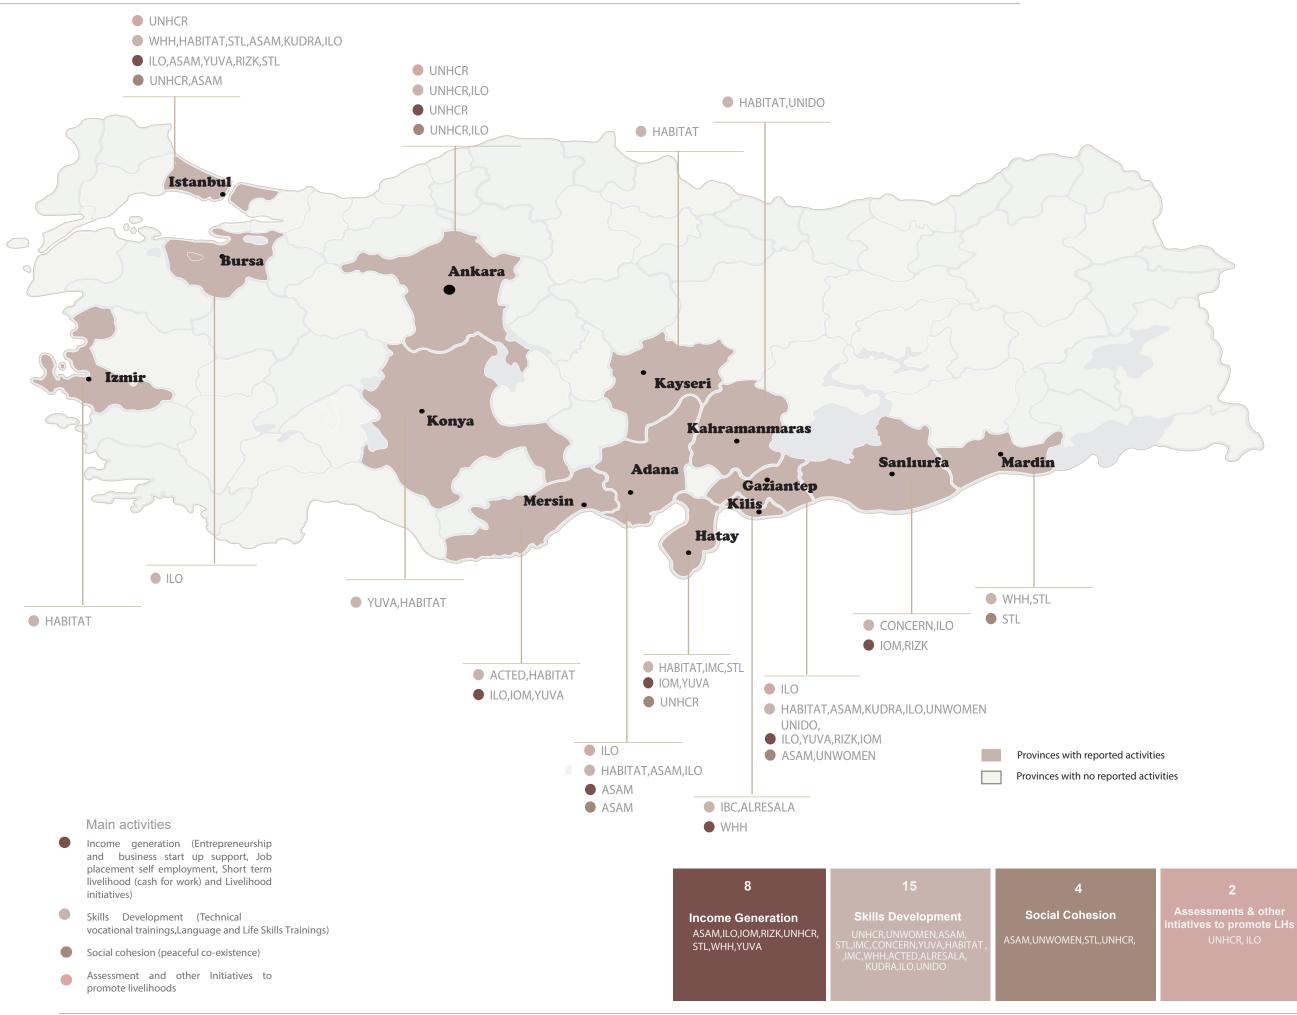

## TURKEY LIVELIHOOD SECTOR Who does What Where When on Livelihoods Activities as of July 2018

The designations employed and the presentation of material in the map(s)as reported in Activity Info do not imply the expression of any opinion on the part of UNDP and the Livelihoods Sector concerning the legal or constitutional status of any country, territory, city or sea, or concerning the delimitation of its frontiers or boundaries. Sources: Livelihood WG, Activity Info - Turkey. Date created: 1 August 2018 For more information and feedback, please contact sector IM, adile.sahin@undp.org