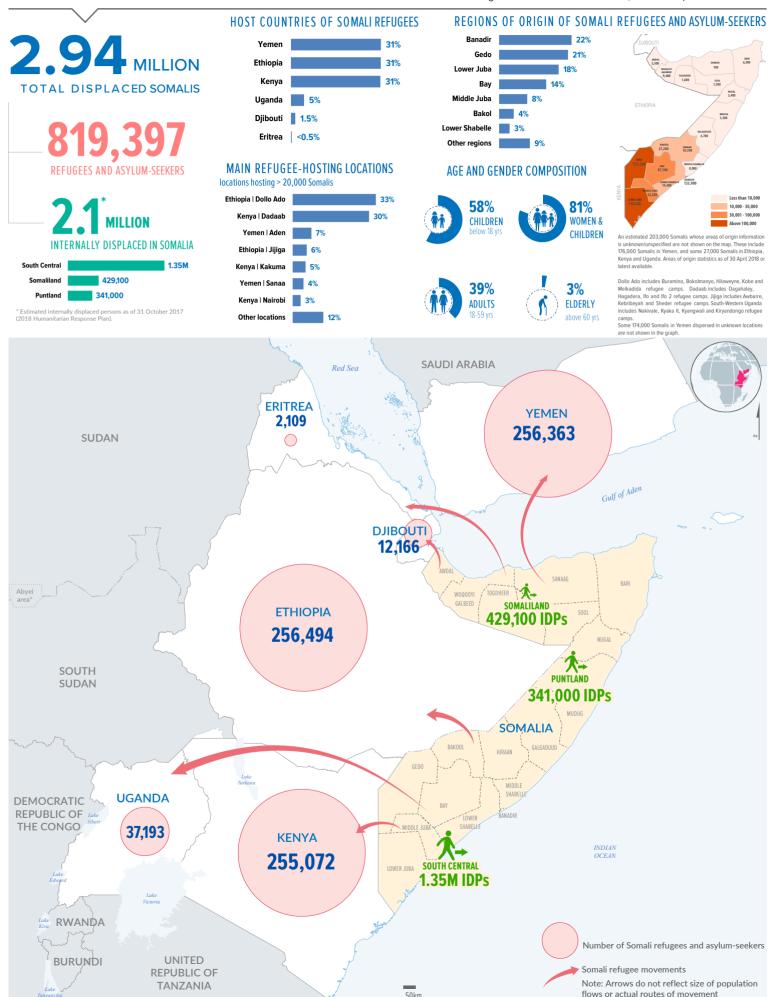

**Displacement of Somalis: Refugees, asylum-seekers and IDPs** 

showing host countries with more than 1,000 Somalis | as of 30 June 2018

The boundaries and names shown and the designations used on this map do not imply official endorsement or ons. Final boundaries between the Republic of Sudar d the Republic of South Sudan and Somalia Figures shown are provisional and subject to change Author: UNHCR Regional Service

Printing date: 31 Jul 2018 Sources: Refugee statistics - UNHCR Country offices as of 30 June 2018. Somalia IDP estimates as of 31 October 2017, UNOCHA. Boundaries - UNCS, UNDP Centre in Nairobi Feedback: kenrsgis@unhcr.org