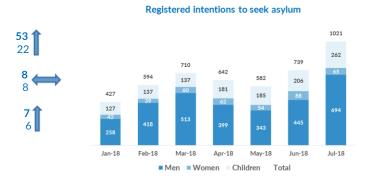

### **Asylum processing**

**Applications for asylum submitted - July:** Applications for asylum submitted - June:

**Substantive first-instance decisions - July:** Substantive first-instance decisions - June:

**Positive decisions - July:** Positive decisions - June: