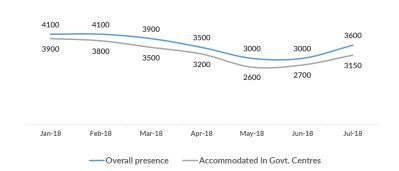

# July 2018

New refugees, asylum-seekers and migrants - presence and shelter

| Total (observed) arrivals - July:<br>Total (observed) arrivals - June:                                                                      | <b>1,984</b> 1,998   |
|---------------------------------------------------------------------------------------------------------------------------------------------|----------------------|
| Total (observed) arrivals of unaccompanied/separated children - July: Total (observed) arrivals of unaccompanied/separated children - June: | <b>156</b> 96        |
| Total occupancy of government centres - end July: Total occupancy of government centres - end June:                                         | 3,150 1<br>2,700     |
| Total presence of refugees/migrants/asylum-seekers – end July:<br>Total presence of refugees/migrants/asylum-seekers – end June:            | <b>3,600 1</b> 3,000 |