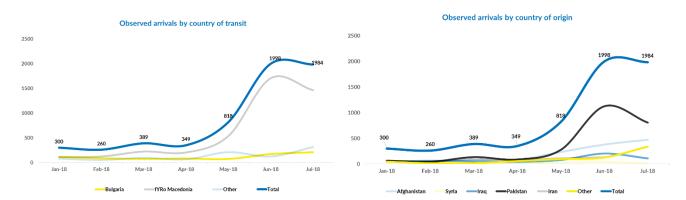

--------------------------------------------------------------------------------------|----------------------|
| Total (observed) arrivals of unaccompanied/separated children - July: Total (observed) arrivals of unaccompanied/separated children - June: | <b>156</b> 96        |
| Total occupancy of government centres - end July: Total occupancy of government centres - end June:                                         | 3,150 1<br>2,700     |
| Total presence of refugees/migrants/asylum-seekers – end July:<br>Total presence of refugees/migrants/asylum-seekers – end June:            | <b>3,600 1</b> 3,000 |



# Occupancy of Asylum, Reception and Transit Centres - end July



## Profile of refugees/migrants/asylum-seekers





#### Observed new arrivals - demographics and country of transit



### **Asylum processing**

**Applications for asylum submitted - July:** Applications for asylum submitted - June:

**Substantive first-instance decisions - July:** Substantive first-instance decisions - June:

**Positive decisions - July:** Positive decisions - June:



### **Observed pushbacks**

**Collective expulsions from Hungary - July:** Collective expulsions from Hungary - June:

Collective expulsion from Croatia - July: Collective expulsions from Croatia - June:

**Collective expulsions from Romania - July:** Collective expulsions from Romania - June:

Collective expulsions from BiH - July: Collective expulsions from BiH - June:



Pushbacks from Serbia - July: Pushbacks from Serbia - June: