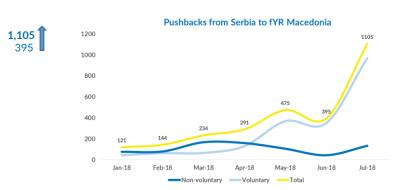

### **Observed pushbacks**

**Collective expulsions from Hungary - July:** Collective expulsions from Hungary - June:

Collective expulsion from Croatia - July: Collective expulsions from Croatia - June:

**Collective expulsions from Romania - July:** Collective expulsions from Romania - June:

Collective expulsions from BiH - July: Collective expulsions from BiH - June:

Pushbacks from Serbia - July: Pushbacks from Serbia - June: