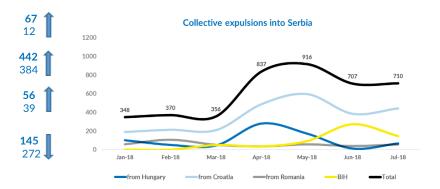

### **Observed pushbacks**

**Collective expulsions from Hungary - July:** Collective expulsions from Hungary - June:

Collective expulsion from Croatia - July: Collective expulsions from Croatia - June:

**Collective expulsions from Romania - July:** Collective expulsions from Romania - June:

Collective expulsions from BiH - July: Collective expulsions from BiH - June:

Pushbacks from Serbia - July: Pushbacks from Serbia - June: