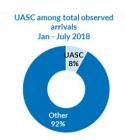

br>Total (observed) arrivals - June:                                                                      | <b>1,984</b> 1,998   |
|---------------------------------------------------------------------------------------------------------------------------------------------|----------------------|
| Total (observed) arrivals of unaccompanied/separated children - July: Total (observed) arrivals of unaccompanied/separated children - June: | <b>156</b> 96        |
| Total occupancy of government centres - end July: Total occupancy of government centres - end June:                                         | 3,150 1<br>2,700     |
| Total presence of refugees/migrants/asylum-seekers – end July:<br>Total presence of refugees/migrants/asylum-seekers – end June:            | <b>3,600 1</b> 3,000 |



# Occupancy of Asylum, Reception and Transit Centres - end July



## Profile of refugees/migrants/asylum-seekers





#### Observed new arrivals - demographics and country of transit



### **Asylum processing**

**Applications for asylum submitted - July:** Applications for asylum submitted - June:

**Substantive first-instance decisions - July:** Substantive first-instance decisions - June:

**Positive decisions - July:** Positive decisions - June:



### **Observed pushbacks**

**Collective expulsions from Hungary - July:** Collective expulsions from Hungary - June:

Collective expulsion from Croatia - July: Collective expulsions from Croatia - June:

**Collective expulsions from Romania - July:** Collective expulsions from Romania - June:

Collective expulsions from BiH - July: Coll