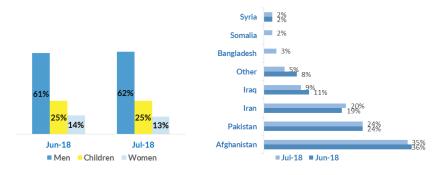

## Profile of refugees/migrants/asylum-seekers

#### Observed new arrivals - demographics and country of transit