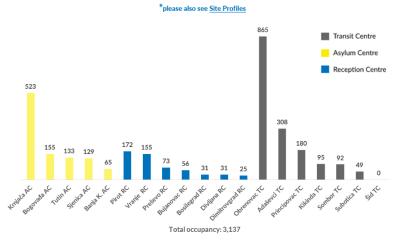

| <b>1,984</b> 1,998   |
|---------------------------------------------------------------------------------------------------------------------------------------------|----------------------|
| Total (observed) arrivals of unaccompanied/separated children - July: Total (observed) arrivals of unaccompanied/separated children - June: | <b>156</b> 96        |
| Total occupancy of government centres - end July: Total occupancy of government centres - end June:                                         | 3,150 1<br>2,700     |
| Total presence of refugees/migrants/asylum-seekers – end July:<br>Total presence of refugees/migrants/asylum-seekers – end June:            | <b>3,600 1</b> 3,000 |



# Occupancy of Asylum, Reception and Transit Centres - end July



## Profile of refugees/migrants/asylum-seekers





#### Observed new arrivals - demographics and country of transit



### **Asylum processing**

**Applications for asylum submitted - July:** Applications for asylum submitted - June:

**Substantive first-instance decisions - July:** Substantive first-instance decisions - June:

**Positive decisions - July:** Positive decisions - June:



### **Observed pushbacks**

**Collective expulsions from Hungary - July:** Collective expulsions from Hungary - June:

Collective expulsion from Croatia - July: Collective expulsions from Croatia - June:

**Collective expulsions from Romania - July:** Collective expulsions from Romania - June:

Collective expulsions from BiH - July: Collective expulsions from BiH - June:



Pushbacks from Serbia - July: