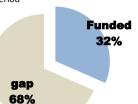

| Funding level    |               |  |  |  |  |
|------------------|---------------|--|--|--|--|
| RRP requirements | \$156,586,701 |  |  |  |  |
| Funding received | \$49,440,931  |  |  |  |  |
| % funded         | 32%           |  |  |  |  |