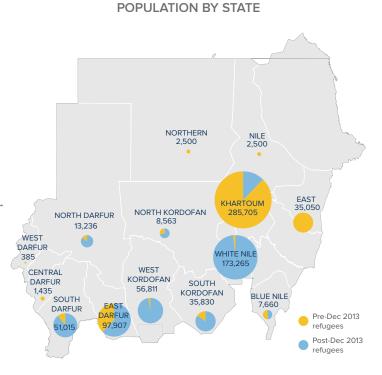

#### SUDAN: POPULATION DASHBOARD

# **Refugees from South Sudan**

as of 15 Apr 2018



\*Additional sources estimate a total of 1.3 million South Sudanese refugees in Sudan; however, data requires verification.

#### AGE-GENDER BREAKDOWN \*\* Male Female Age (years) 0-4 10% 5-11 13% 12-17 8% 8% 18-59 14% 21% 60+



REPRODUCTIVE-

(13-49 YRS)\*\*







SCHOOL- AGED



**HOUSEHOLD** 

**DISTRIBUTION\*\*** 

\*\*Population distribution statistics are based on biometrically registered individuals only

Camp

23%

Out of Camp

77%

### 2018 ARRIVALS BY STATE



### March 2018 ARRIVALS BY STATE



## **MONTHLY ARRIVAL TRENDS (2015-2018)**