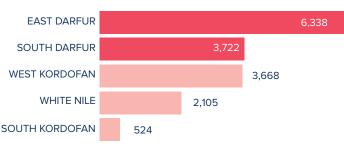

#### SUDAN: POPULATION DASHBOARD

# **Refugees from South Sudan**

as of 15 Apr 2018



\*Additional sources estimate a total of 1.3 million South Sudanese refugees in Sudan; however, data requires verification.

#### AGE-GENDER BREAKDOWN \*\* Male Female Age (years) 0-4 10% 5-11 13% 12-17 8% 8% 18-59 14% 21% 60+



REPRODUCTIVE-

(13-49 YRS)\*\*







SCHOOL- AGED



**HOUSEHOLD** 

**DISTRIBUTION\*\*** 

\*\*Population distribution statistics are based on biometrically registered individuals only

Camp

23%

Out of Camp

77%

### 2018 ARRIVALS BY STATE



### March 2018 ARRIVALS BY STATE



## **MONTHLY ARRIVAL TRENDS (2015-2018)**