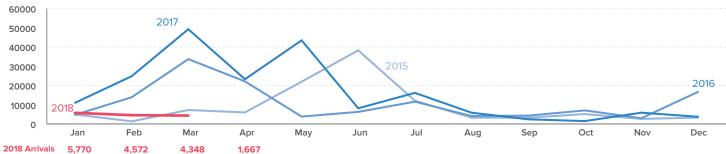

#### SUDAN: POPULATION DASHBOARD

# **Refugees from South Sudan**

as of 15 Apr 2018



\*Additional sources estimate a total of 1.3 million South Sudanese refugees in Sudan; however, data requires verification.

#### AGE-GENDER BREAKDOWN \*\* Male Female Age (years) 0-4 10% 5-11 13% 12-17 8% 8% 18-59 14% 21% 60+



REPRODUCTIVE-

(13-49 YRS)\*\*







SCHOOL- AGED



**HOUSEHOLD** 

**DISTRIBUTION\*\*** 

\*\*Population distribution statistics are based on biometrically registered individuals only

Camp

23%

Out of Camp

77%

### 2018 ARRIVALS BY STATE



### March 2018 ARRIVALS BY STATE



## **MONTHLY ARRIVAL TRENDS (2015-2018)**