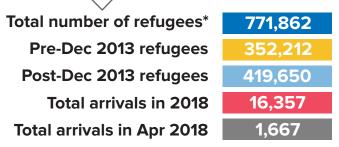

# **Refugees from South Sudan**

as of 15 Apr 2018

\*Additional sources estimate a total of 1.3 million South Sudanese refugees in Sudan; however, data requires verification.