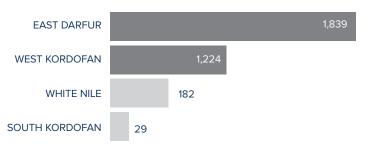

#### SUDAN: POPULATION DASHBOARD

# **Refugees from South Sudan**

as of 15 Apr 2018



\*Additional sources estimate a total of 1.3 million South Sudanese refugees in Sudan; however, data requires verification.

#### AGE-GENDER BREAKDOWN \*\* Male Female Age (years) 0-4 10% 5-11 13% 12-17 8% 8% 18-59 14% 21% 60+



REPRODUCTIVE-

(13-49 YRS)\*\*







SCHOOL- AGED



**HOUSEHOLD** 

**DISTRIBUTION\*\*** 

\*\*Population distribution statistics are based on biometrically registered individuals only

Camp

23%

Out of Camp

77%

### 2018 ARRIVALS BY STATE



### March 2018 ARRIVALS BY STATE



## **MONTHLY ARRIVAL TRENDS (2015-2018)**