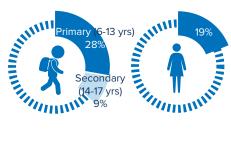

#### AGE-GENDER BREAKDOWN \*\* Male Female Age (years) 0-4 10% 5-11 13% 12-17 8% 8% 18-59 14% 21% 60+

REPRODUCTIVE-

(13-49 YRS)\*\*

SCHOOL- AGED

**HOUSEHOLD** 

**DISTRIBUTION\*\*** 

\*\*Population distribution statistics are based on biometrically registered individuals only