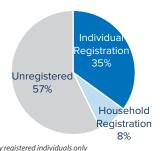

#### AGE-GENDER BREAKDOWN \*\* Male Female Age (years) 0-4 10% 5-11 13% 12-17 8% 8% 18-59 14% 21% 60+

REPRODUCTIVE-

(13-49 YRS)\*\*

SCHOOL- AGED

**HOUSEHOLD** 

**DISTRIBUTION\*\*** 

\*\*Population distribution statistics are based on biometrically registered individuals only