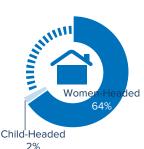

#### AGE-GENDER BREAKDOWN \*\* Male Female Age (years) 0-4 10% 5-11 13% 12-17 8% 8% 18-59 14% 21% 60+

REPRODUCTIVE-

(13-49 YRS)\*\*

SCHOOL- AGED

**HOUSEHOLD** 

**DISTRIBUTION\*\*** 

\*\*Population distribution statistics are based on biometrically registered individuals only

Camp

23%

Out of Camp

77%