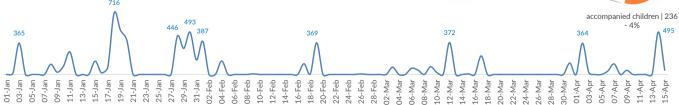

#### Mon, 09 Apr 2018 Tue, 10 Apr 2018 0 Wed, 11 Apr 2018 0 Thu, 12 Apr 2018 0 Fri, 13 Apr 2018 0 Sat, 14 Apr 2018 495 Sun, 15 Apr 2018 50

# Estimated daily sea arrivals in 2018