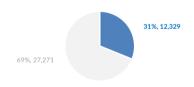

2018:                                | 34     |
| Dead and missing in 2018 (as of 15 Apr)                              | 517    |
| Dead and missing in 2017 (as of 15 Apr)                              | 979    |
| Dead and missing in 2017                                             | 3,139  |
| Estimated # of arrivals during the last seven days                   | 593    |
| (Based on arrivals or registration figures collected by UNHCR staff) |        |
| M 00 A 2010                                                          |        |



#### Mon, 09 Apr 2018 Tue, 10 Apr 2018 0 Wed, 11 Apr 2018 0 Thu, 12 Apr 2018 0 Fri, 13 Apr 2018 0 Sat, 14 Apr 2018 495 Sun, 15 Apr 2018 50

### Sea arrivals of last weeks



Persons relocated (as of 15 Apr)



## % relocated persons of the 39,600 target\*









### Most common sea arrival nationalities in Italy (comparison with previous month)



% of the monthly total



Sea arrivals by gender and age - Jan -Mar 2018

# Estimated daily sea arrivals in 2018