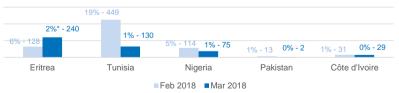

### Most common sea arrival nationalities in Italy (comparison with previous month)

% of the monthly total

Sea arrivals by gender and age - Jan -Mar 2018