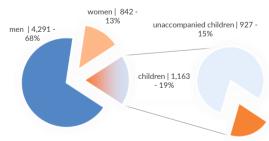

### Most common sea arrival nationalities in Italy (comparison with previous month)

% of the monthly total

Sea arrivals by gender and age - Jan -Mar 2018