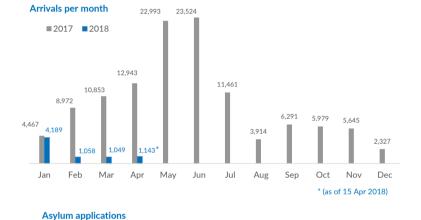

# Italy weekly snapshot - 15 Apr 2018

(The charts below are based on figures from the Italian Ministry of Interior and UNHCR estimates. All figures are provisional and subject to change)

| Total arrivals (1 Jan - 15 Apr 2018):                                | 7,439  |
|----------------------------------------------------------------------|--------|
| Total arrivals (1 Jan - 15 Apr 2017):                                | 28,930 |
| Total arrivals 1 Apr - 15 Apr 2018                                   | 1,143  |
| Total arrivals 1 Apr - 15 Apr 2017                                   | 4,638  |
| Average daily arrivals in April 2018 so far:                         | 76     |
| Average daily arrivals in March 2018:                                | 34     |
| Dead and missing in 2018 (as of 15 Apr)                              | 517    |
| Dead and missing in 2017 (as of 15 Apr)                              | 979    |
| Dead and missing in 2017                                             | 3,139  |
| Estimated # of arrivals during the last seven days                   | 593    |
| (Based on arrivals or registration figures collected by UNHCR staff) |        |
| M 00 A 2010                                                          |        |