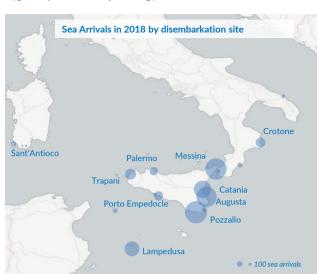

r - 15 Apr 2018                                   | 1,143  |
| Total arrivals 1 Apr - 15 Apr 2017                                   | 4,638  |
| Average daily arrivals in April 2018 so far:                         | 76     |
| Average daily arrivals in March 2018:                                | 34     |
| Dead and missing in 2018 (as of 15 Apr)                              | 517    |
| Dead and missing in 2017 (as of 15 Apr)                              | 979    |
| Dead and missing in 2017                                             | 3,139  |
| Estimated # of arrivals during the last seven days                   | 593    |
| (Based on arrivals or registration figures collected by UNHCR staff) |        |
| M 00 A 2010                                                          |        |



#### Mon, 09 Apr 2018 Tue, 10 Apr 2018 0 Wed, 11 Apr 2018 0 Thu, 12 Apr 2018 0 Fri, 13 Apr 2018 0 Sat, 14 Apr 2018 495 Sun, 15 Apr 2018 50

### Sea arrivals of last weeks



Persons relocated (as of 15 Apr)



## % relocated persons of the 39,600 target\*









### Most common sea arrival nationalities in Italy (comparison with previous month)



% of the monthly total



Sea arrivals by gender and age - Jan -Mar 2018

# Estimated daily sea arrivals in 2018