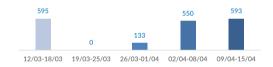

#### Mon, 09 Apr 2018 Tue, 10 Apr 2018 0 Wed, 11 Apr 2018 0 Thu, 12 Apr 2018 0 Fri, 13 Apr 2018 0 Sat, 14 Apr 2018 495 Sun, 15 Apr 2018 50

### Sea arrivals of last weeks

Persons relocated (as of 15 Apr)