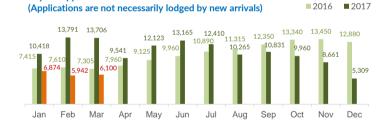

| 34     |
| Dead and missing in 2018 (as of 15 Apr)                              | 517    |
| Dead and missing in 2017 (as of 15 Apr)                              | 979    |
| Dead and missing in 2017                                             | 3,139  |
| Estimated # of arrivals during the last seven days                   | 593    |
| (Based on arrivals or registration figures collected by UNHCR staff) |        |
| M 00 A 2010                                                          |        |



#### Mon, 09 Apr 2018 Tue, 10 Apr 2018 0 Wed, 11 Apr 2018 0 Thu, 12 Apr 2018 0 Fri, 13 Apr 2018 0 Sat, 14 Apr 2018 495 Sun, 15 Apr 2018 50

### Sea arrivals of last weeks



Persons relocated (as of 15 Apr)



## % relocated persons of the 39,600 target\*









### Most common sea arrival nationalities in Italy (comparison with previous month)



% of the monthly total



Sea arrivals by gender and age - Jan -Mar 2018

# Estimated daily sea arrivals in 2018