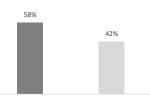

| Individuals    |        |  |
|----------------|--------|--|
| Female         | 29,038 |  |
| Male           | 24,474 |  |
| Total Persons  | 53,512 |  |
| Avg. case size | 3.7    |  |

54.3%

45.7%

52.7% 17.7%