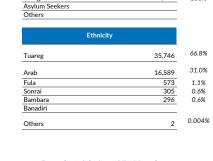

Male

Total

Refugees

| Cases         |        |
|---------------|--------|
| Total Cases   | 14,329 |
| Female-Headed | 7,552  |
| Single males  | 1,333  |
|               |        |
| Region of ori | gin    |
| Timbuktu      | 47,976 |
| Mopti         | 3,531  |
| Segou         | 1,845  |
| Gao           | 56     |
| Bamako        | 54     |
| Kidal         | 16     |
| Sikasso       | 34     |
|               | 53,512 |