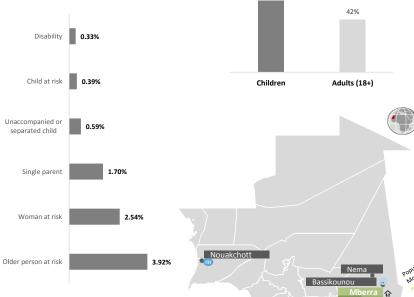

Demography and place of origin of currently active persons in Mbera Camp

5-11

6,825

6,451

13,276

53,512

12-17

3,703

3,536

7,239

100%

0-4

5,156

5,191

10,347

UNHCR Status

12,087

8,144

20,231

Age