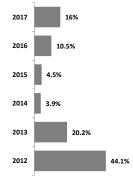

| Year of Arrival |  |  |  |  |
|-----------------|--|--|--|--|
| 23,588          |  |  |  |  |
| 10,789          |  |  |  |  |
| 2,109           |  |  |  |  |
| 2,405           |  |  |  |  |
| 5,613           |  |  |  |  |
| 8,540           |  |  |  |  |
|                 |  |  |  |  |