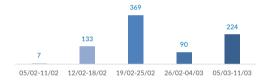

## Italy weekly snapshot - 11 Mar 2018

(The charts below are based on figures from the Italian Ministry of Interior and UNHCR estimates. All figures are provisional and subject to change)

| Total arrivals (1 Jan - 11 Mar 2018):                                 | <b>5,556</b> 15.841 |
|-----------------------------------------------------------------------|---------------------|
| Total arrivals (1 Jan - 11 Mar 2017):                                 | 15,041              |
| Total arrivals 1 Mar - 11 Mar 2018                                    | 308                 |
| Total arrivals 1 Mar - 11 Mar 2017                                    | 2,402               |
| Average daily arrivals in March 2018 so far:                          | 28                  |
| Average daily arrivals in February 2018:                              | 38                  |
|                                                                       |                     |
| Dead and missing in 2018 (as of 11 Mar)                               | 426                 |
| Dead and missing in 2017 (as of 11 Mar)                               | 535                 |
| Dead and missing in 2017                                              | 3,139               |
| Estimated # of arrivals during the last seven days                    | 224                 |
| (Rased on arrivals or registration figures collected by LINHCP staff) |                     |