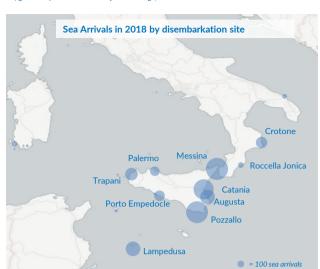

## Italy weekly snapshot - 11 Mar 2018

(The charts below are based on figures from the Italian Ministry of Interior and UNHCR estimates. All figures are provisional and subject to change)

| Total arrivals (1 Jan - 11 Mar 2018):                                 | <b>5,556</b> 15.841 |
|-----------------------------------------------------------------------|---------------------|
| Total arrivals (1 Jan - 11 Mar 2017):                                 | 15,041              |
| Total arrivals 1 Mar - 11 Mar 2018                                    | 308                 |
| Total arrivals 1 Mar - 11 Mar 2017                                    | 2,402               |
| Average daily arrivals in March 2018 so far:                          | 28                  |
| Average daily arrivals in February 2018:                              | 38                  |
|                                                                       |                     |
| Dead and missing in 2018 (as of 11 Mar)                               | 426                 |
| Dead and missing in 2017 (as of 11 Mar)                               | 535                 |
| Dead and missing in 2017                                              | 3,139               |
| Estimated # of arrivals during the last seven days                    | 224                 |
| (Rased on arrivals or registration figures collected by LINHCP staff) |                     |