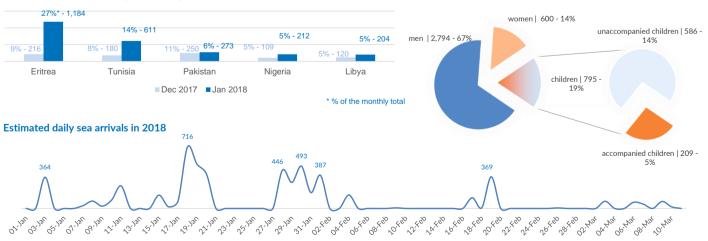

## Most common sea arrival nationalities in Italy (comparison with previous month)

## Sea arrivals by gender and age - Jan 2018

**Asylum applications**