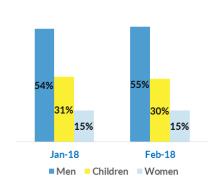

# Profile of refugees/migrants/asylum-seekers

#### Observed new arrivals - demographics and country of transit