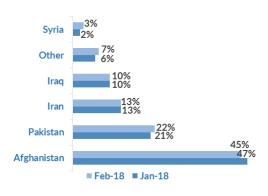

erved) arrivals of unaccompanied/separated children - January: | <b>27</b><br>37    |                   | Other<br>89%                                                 |
| Total occupancy of government centres - end February: Total occupancy of government centres - end January:                                         | <b>3,800</b> 3,900 |                   |                                                              |
| Total presence of refugees/migrants/asylum-seekers – end February: Total presence of refugees/migrants/asylum-seekers – end January:               | <b>4,100</b> 4.100 | $\Longrightarrow$ |                                                              |

## Occupancy of Asylum, Reception and Transit Centres - end January



# Profile of refugees/migrants/asylum-seekers







#### Observed new arrivals - demographics and country of transit





## **Asylum processing**

**Applications for asylum submitted - February:** Applications for asylum submitted - January:

**Substantive first-instance decisions - February:** Substantive first-instance decisions - January:

**Positive decisions - February:** Positive decisions - January:



#### **Observed pushbacks**

1200

Collective expulsions from Hungary - February: Collective expulsions from Hungary - January:

**Collective expulsion from Croatia - February:** Collective expulsions from Croatia - January:

**Collective expulsions from Romania - February:** Collective expulsions from Romania - January:

106 58



Pushbacks from Serbia to fYR Macedonia

**Pushbacks from Serbia - February:** Pushbacks from Serbia