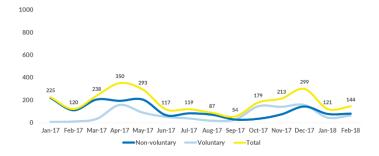

**Collective expulsions from Romania - February:** Collective expulsions from Romania - January:

106 58

Pushbacks from Serbia to fYR Macedonia

**Pushbacks from Serbia - February:** Pushbacks from Serbia - January:

144 121