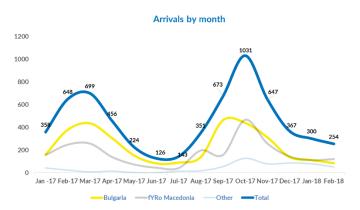

| Total (observed) arrivals - February:<br>Total (observed) arrivals - January:                                                                      | <b>254</b> 300     |                   | UASC among total observed<br>arrivals<br>Jan 2017 - Feb 2018 |
|----------------------------------------------------------------------------------------------------------------------------------------------------|--------------------|-------------------|--------------------------------------------------------------|
| Total (observed) arrivals of unaccompanied/separated children - February: Total (observed) arrivals of unaccompanied/separated children - January: | <b>27</b><br>37    |                   | Other<br>89%                                                 |
| Total occupancy of government centres - end February: Total occupancy of government centres - end January:                                         | <b>3,800</b> 3,900 |                   |                                                              |
| Total presence of refugees/migrants/asylum-seekers – end February: Total presence of refugees/migrants/asylum-seekers – end January:               | <b>4,100</b> 4.100 | $\Longrightarrow$ |                                                              |