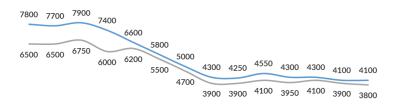

## New refugees, asylum-seekers and migrants - presence and shelter

Jan-17 Feb-17 Mar-17 Apr-17 May-17 Jun-17 Jul-17 Aug-17 Sep-17 Oct-17 Nov-17 Dec-17 Jan-18 Feb-18

—Overall presence —Accommodated in Govt. Centres

| Total (observed) arrivals - February:<br>Total (observed) arrivals - January:                                                                      | <b>254</b> 300     |                   | UASC among total observed<br>arrivals<br>Jan 2017 - Feb 2018 |
|----------------------------------------------------------------------------------------------------------------------------------------------------|--------------------|-------------------|--------------------------------------------------------------|
| Total (observed) arrivals of unaccompanied/separated children - February: Total (observed) arrivals of unaccompanied/separated children - January: | <b>27</b><br>37    |                   | Other<br>89%                                                 |
| Total occupancy of government centres - end February: Total occupancy of government centres - end January:                                         | <b>3,800</b> 3,900 |                   |                                                              |
| Total presence of refugees/migrants/asylum-seekers – end February: Total presence of refugees/migrants/asylum-seekers – end January:               | <b>4,100</b> 4.100 | $\Longrightarrow$ |                                                              |