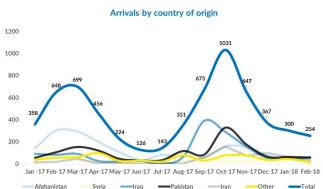

b><br>37    |                   | Other<br>89%                                                 |
| Total occupancy of government centres - end February: Total occupancy of government centres - end January:                                         | <b>3,800</b> 3,900 |                   |                                                              |
| Total presence of refugees/migrants/asylum-seekers – end February: Total presence of refugees/migrants/asylum-seekers – end January:               | <b>4,100</b> 4.100 | $\Longrightarrow$ |                                                              |

## Occupancy of Asylum, Reception and Transit Centres - end January



# Profile of refugees/migrants/asylum-seekers







#### Observed new arrivals - demographics and country of transit





## **Asylum processing**

**Applications for asylum submitted - February:** Applications for asylum submitted - January:

**Substantive first-instance decisions - February:** Substantive first-instance decisions - January:

**Positive decisions - February:** Positive decisions - January:



#### **Observed pushbacks**

1200

Collective expulsions from Hungary - February: Collective expulsions from Hungary - January:

**Collective expulsion from Croatia - February:** Collective expulsions from Croatia - January:

**Collective expulsions from Romania - February:** Collective expulsions from Romania - January:

106 58



Pushbacks from Serbia to fYR Macedonia

**Pushbacks from Serbia - February:** Pushbacks from Serbia - January:

144 121