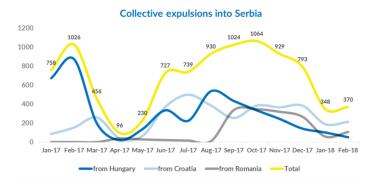

#### **Observed pushbacks**

1200

Collective expulsions from Hungary - February: Collective expulsions from Hungary - January:

**Collective expulsion from Croatia - February:** Collective expulsions from Croatia - January:

**Collective expulsions from Romania - February:** Collective expulsions from Romania - January:

106 58

Pushbacks from Serbia to fYR Macedonia

**Pushbacks from Serbia - February:** Pushbacks from Serbia - January: