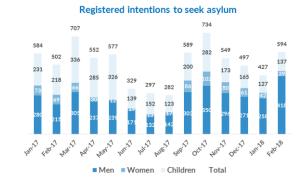

## **Asylum processing**

**Applications for asylum submitted - February:** Applications for asylum submitted - January:

**Substantive first-instance decisions - February:** Substantive first-instance decisions - January: