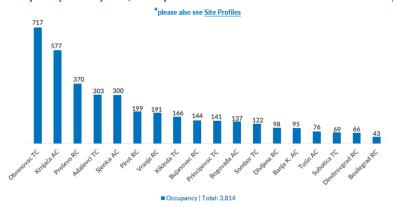

companied/separated children - February: Total (observed) arrivals of unaccompanied/separated children - January: | <b>27</b><br>37    |                   | Other<br>89%                                                 |
| Total occupancy of government centres - end February: Total occupancy of government centres - end January:                                         | <b>3,800</b> 3,900 |                   |                                                              |
| Total presence of refugees/migrants/asylum-seekers – end February: Total presence of refugees/migrants/asylum-seekers – end January:               | <b>4,100</b> 4.100 | $\Longrightarrow$ |                                                              |

## Occupancy of Asylum, Reception and Transit Centres - end January



# Profile of refugees/migrants/asylum-seekers







#### Observed new arrivals - demographics and country of transit





## **Asylum processing**

**Applications for asylum submitted - February:** Applications for asylum submitted - January:

**Substantive first-instance decisions - February:** Substantive first-instance decisions - January:

**Positive decisions - February:** Positive decisions - January:



#### **Observed pushbacks**

1200

Collective expulsions from Hungary - February: Collective expulsions from Hungary - January:

**Collective expulsion from Croatia - February:** Collective expulsions from Croatia - January:

**Collective expulsions from Romania - February:** Collective expulsions from Romania - January:

106 58



Pushbacks from Serbia to fYR Macedonia

**Pushbac