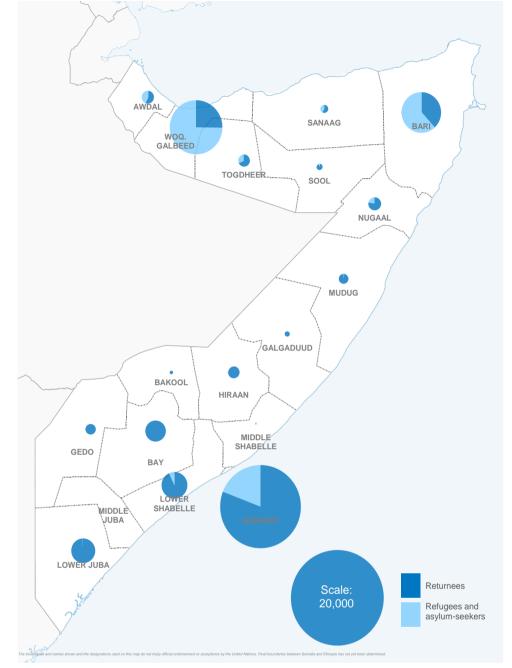

refugees & asylum-seekers from Yemen

| Destination region | REF & ASY |  |
|--------------------|-----------|--|
| Woqooyi Galbeed    | 4,814     |  |
| Banadir            | 2,896     |  |
| Bari               | 2,253     |  |
| Awdal              | 159       |  |
| Lower Shabelle     | 109       |  |
| Togdheer           | 104       |  |
| Nugaal             | 86        |  |
| Sanaag             | 63        |  |
| Middle Shabelle    | 13        |  |
| Lower Juba         | 7         |  |
| Sool               | 7         |  |
| Other              | 8         |  |
| TOTAL              | 10.519    |  |

For Somali returnees from Yemen, individual details are recorded by authorities at port of arrival and provided to UNHCR for some 60% of all Somali arrivals. Destinations for returnees from Yemen are shown in the map only for this subset.

| Destination region | Returnees from Yemen |  |
|--------------------|----------------------|--|
| Banadir            | 12,253               |  |
| Woq. Galbeed       | 1,625                |  |
| Lower Shabelle     | 1,460                |  |
| Bari               | 1,407                |  |
| Lower Juba         | 1,350                |  |
| Bay                | 996                  |  |
| Hiraan             | 325                  |  |
| Mid Shabelle       | 312                  |  |
| Nugaal             | 304                  |  |
| Gedo               | 256                  |  |
| Other              | 1,098                |  |
| Unreg. Yemen       | 12,699               |  |
| TOTAL              | 34,085               |  |