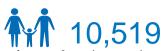

refugees & asylum-seekers from Yemen

| Destination region | REF & ASY |  |
|--------------------|-----------|--|
| Woqooyi Galbeed    | 4,814     |  |
| Banadir            | 2,896     |  |
| Bari               | 2,253     |  |
| Awdal              | 159       |  |
| Lower Shabelle     | 109       |  |
| Togdheer           | 104       |  |
| Nugaal             | 86        |  |
| Sanaag             | 63        |  |
| Middle Shabelle    | 13        |  |
| Lower Juba         | 7         |  |
| Sool               | 7         |  |
| Other              | 8         |  |
| TOTAL              | 10.519    |  |

| By Year                              | <=2015 | 2016  | 2017  | Total  |
|--------------------------------------|--------|-------|-------|--------|
| Returnees from<br>Yemen              |        |       |       |        |
| (registered)                         | 15,229 | 2,271 | 3,468 | 20,968 |
| Returnees from<br>Yemen ASR          | -      | -     | 418   | 418    |
| Refugees & asylum seekers from Yemen | 7,079  | 2,132 | 1,308 | 10,519 |