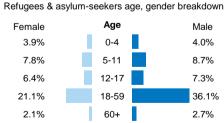

|
| Hiraan             | 325                  |  |
| Mid Shabelle       | 312                  |  |
| Nugaal             | 304                  |  |
| Gedo               | 256                  |  |
| Other              | 1,098                |  |
| Unreg. Yemen       | 12,699               |  |
| TOTAL              | 34,085               |  |



| By Year                              | <=2015 | 2016  | 2017  | Total  |
|--------------------------------------|--------|-------|-------|--------|
| Returnees from<br>Yemen              |        |       |       |        |
| (registered)                         | 15,229 | 2,271 | 3,468 | 20,968 |
| Returnees from<br>Yemen ASR          | -      | -     | 418   | 418    |
| Refugees & asylum seekers from Yemen | 7,079  | 2,132 | 1,308 | 10,519 |





## Returnees from Yemen by month



UNHCR is grateful for the generous contributions of donors who have directly contributed to the UNHCR Somalia operation in 2017