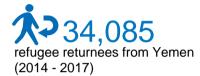

For Somali returnees from Yemen, individual details are recorded by authorities at port of arrival and provided to UNHCR for some 60% of all Somali arrivals. Destinations for returnees from Yemen are shown in the map only for this subset.

| Destination region | Returnees from Yemen |  |
|--------------------|----------------------|--|
| Banadir            | 12,253               |  |
| Woq. Galbeed       | 1,625                |  |
| Lower Shabelle     | 1,460                |  |
| Bari               | 1,407                |  |
| Lower Juba         | 1,350                |  |
| Bay                | 996                  |  |
| Hiraan             | 325                  |  |
| Mid Shabelle       | 312                  |  |
| Nugaal             | 304                  |  |
| Gedo               | 256                  |  |
| Other              | 1,098                |  |
| Unreg. Yemen       | 12,699               |  |
| TOTAL              | 34,085               |  |

| By Year                              | <=2015 | 2016  | 2017  | Total  |
|--------------------------------------|--------|-------|-------|--------|
| Returnees from<br>Yemen              |        |       |       |        |
| (registered)                         | 15,229 | 2,271 | 3,468 | 20,968 |
| Returnees from<br>Yemen ASR          | -      | -     | 418   | 418    |
| Refugees & asylum seekers from Yemen | 7,079  | 2,132 | 1,308 | 10,519 |