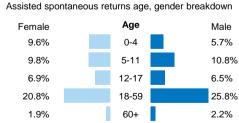

refugees & asylum-seekers from Yemen

| Destination region | REF & ASY |  |
|--------------------|-----------|--|
| Woqooyi Galbeed    | 4,814     |  |
| Banadir            | 2,896     |  |
| Bari               | 2,253     |  |
| Awdal              | 159       |  |
| Lower Shabelle     | 109       |  |
| Togdheer           | 104       |  |
| Nugaal             | 86        |  |
| Sanaag             | 63        |  |
| Middle Shabelle    | 13        |  |
| Lower Juba         | 7         |  |
| Sool               | 7         |  |
| Other              | 8         |  |
| TOTAL              | 10.519    |  |

| By Year                              | <=2015 | 2016  | 2017  | Total  |
|--------------------------------------|--------|-------|-------|--------|
| Returnees from<br>Yemen              |        |       |       |        |
| (registered)                         | 15,229 | 2,271 | 3,468 | 20,968 |
| Returnees from<br>Yemen ASR          | -      | -     | 418   | 418    |
| Refugees & asylum seekers from Yemen | 7,079  | 2,132 | 1,308 | 10,519 |