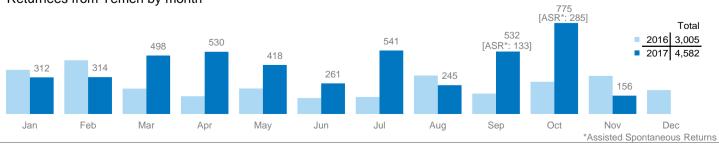

## Returnees from Yemen by month

UNHCR is grateful for the generous contributions of donors who have directly contributed to the UNHCR Somalia operation in 2017

| By Year                              | <=2015 | 2016  | 2017  | Total  |
|--------------------------------------|--------|-------|-------|--------|
| Returnees from<br>Yemen              |        |       |       |        |
| (registered)                         | 15,229 | 2,271 | 3,468 | 20,968 |
| Returnees from<br>Yemen ASR          | -      | -     | 418   | 418    |
| Refugees & asylum seekers from Yemen | 7,079  | 2,132 | 1,308 | 10,519 |