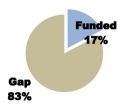

| Funding level           |               |  |  |  |  |
|-------------------------|---------------|--|--|--|--|
| <b>RRP</b> requirements | \$429,309,626 |  |  |  |  |
| Funding received        | \$74,305,188  |  |  |  |  |
| % funded                | 17%           |  |  |  |  |