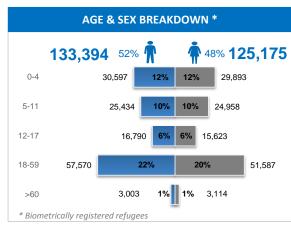

# **KEY FIGURES**

358,898 Total POC in Tanzania

322,043 Total POC in camps

283.096 Total POC from Burundi

244.161 Refugees from Burundi biometrically registered