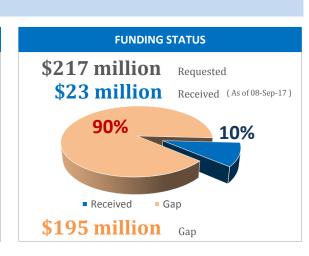

# **KEY FIGURES**



358,898 Total POC in Tanzania

322,043 Total POC in camps

283.096 Total POC from Burundi

244.161 Refugees from Burundi biometrically registered









# **PROTECTION**

# of individuals who received MSR support (PSS, legal, medical and safety)

2,500 Target:

Current:

30% Gap/Target:

# **EDUCATION**

% of children aged 6-14 yrs enrolled in primary education

75% Target:

65% Current:

Gap/Target:

### **HEALTH**

Crude Mortality Rate (CMR) - per 1,000 population/month

0.7 Target:

Current:

0.2

Gap/Target: No gap

# **WASH**

# litres of safe drinking water per persons per day

20 Target:

Current:

19

3% Gap/Target:

# **FOOD**

% of refugees receiving timely monthly food assistance

100% Target:

Current: 98%

2% Gap/Target:

## **SHELTER**

% of households living in adequate dwellings (Transitional Shelters)

38% Target:

34% Current:

Gap/Target: 11%

% of at risk children identified screened and registered

100% Target:

99