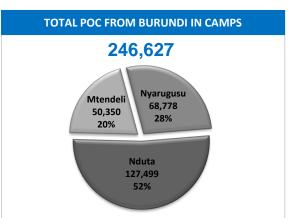

# **KEY FIGURES**

358,898 Total POC in Tanzania

322,043 Total POC in camps

283.096 Total POC from Burundi

244.161 Refugees from Burundi biometrically registered