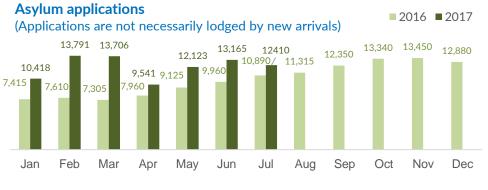

## Italy weekly snapshot - 13 Aug 2017

(The charts below are based on figures from the Italian Ministry of Interior and UNHCR estimates. All figures are provisional and subject to change)

| <b>Total arrivals (1 Jan - 13 Aug 2017):</b><br>Total arrivals (1 Jan - 13 Aug 2016):        | <b>97,237</b><br>101,512 |
|----------------------------------------------------------------------------------------------|--------------------------|
| <b>Total arrivals 1 Aug - 13 Aug 2017</b><br>Total arrivals 1 Aug - 13 Aug 2016              | <b>2,028</b><br>7,738    |
| <b>Average daily arrivals in August 2017 so far:</b><br>Average daily arrivals in July 2017: | <b>156</b><br>370        |
| Dead and missing in 2017 (as of 13 Aug)                                                      | 2,421                    |
| Dead and missing in 2016 (as of 13 Aug)                                                      | 3,152                    |
| Dead and missing in 2016                                                                     | 5,096                    |
| Estimated # of arrivals during the last seven days                                           |                          |