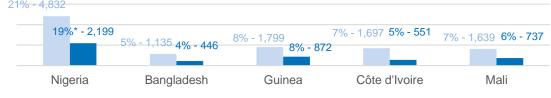

#### Sea arrivals of last weeks

Persons relocated (as of 13 Aug)

7,916

\* Out of 39,600 originally foreseen to be relocated from Italy, 34,953 commitments have been legally foreseen in the Council Decisions