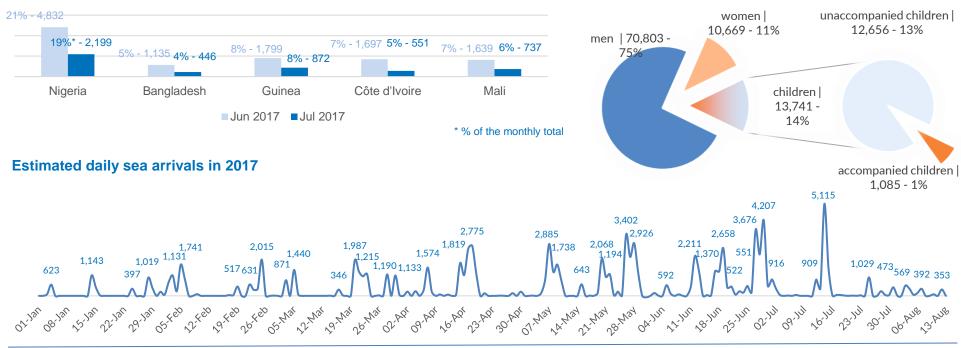

### Sea arrivals by gender and age - Jan -Jul 2017

United Nations High Commissioner for Refugees (UNHCR) -

data.unhcr.org/mediterranean

#### Sea arrivals of last weeks

Persons relocated (as of 13 Aug)

7,916

\* Out of 39,600 originally foreseen to be relocated from Italy, 34,953 commitments have been legally foreseen in the Council Decisions