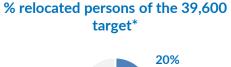

#### Sea arrivals of last weeks

Persons relocated (as of 13 Aug)

7,916

\* Out of 39,600 originally foreseen to be relocated from Italy, 34,953 commitments have been legally foreseen in the Council Decisions