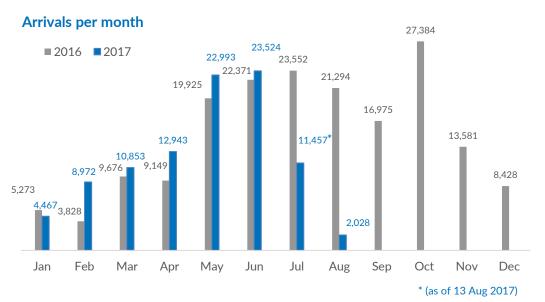

## Italy weekly snapshot - 13 Aug 2017

(The charts below are based on figures from the Italian Ministry of Interior and UNHCR estimates. All figures are provisional and subject to change)

| <b>Total arrivals (1 Jan - 13 Aug 2017):</b><br>Total arrivals (1 Jan - 13 Aug 2016):        | <b>97,237</b><br>101,512 |
|----------------------------------------------------------------------------------------------|--------------------------|
| <b>Total arrivals 1 Aug - 13 Aug 2017</b><br>Total arrivals 1 Aug - 13 Aug 2016              | <b>2,028</b><br>7,738    |
| <b>Average daily arrivals in August 2017 so far:</b><br>Average daily arrivals in July 2017: | <b>156</b><br>370        |
| Dead and missing in 2017 (as of 13 Aug)                                                      | 2,421                    |
| Dead and missing in 2016 (as of 13 Aug)                                                      | 3,152                    |
| Dead and missing in 2016                                                                     | 5,096                    |
| Estimated # of arrivals during the last seven days                                           |                          |