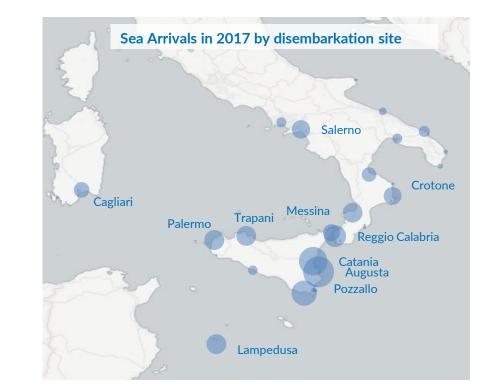

| 5,096                    |
| Estimated # of arrivals during the last seven days                                           |                          |

#### Estimated # of arrivals during the last seven days

(Based on arrivals or registration figures collected by UNHCR staff)

| Mon, 07 Aug 2017 | 392 |
|------------------|-----|
| Tue, 08 Aug 2017 | 0   |
| Wed, 09 Aug 2017 | 3   |
| Thu, 10 Aug 2017 | 85  |
| Fri, 11 Aug 2017 | 0   |
| Sat, 12 Aug 2017 | 353 |
| Sun, 13 Aug 2017 | 0   |
|                  |     |

#### Sea arrivals of last weeks



Persons relocated (as of 13 Aug)

7,916





\* Out of 39,600 originally foreseen to be relocated from Italy, 34,953 commitments have been legally foreseen in the Council Decisions











### Sea arrivals by gender and age - Jan -Jul 2017



United Nations High Commissioner for Refugees (UNHCR) -

data.unhcr.org/mediterranean