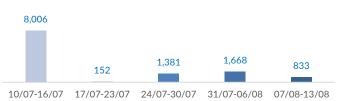

#### Sea arrivals of last weeks

Persons relocated (as of 13 Aug)

7,916

\* Out of 39,600 originally foreseen to be relocated from Italy, 34,953 commitments have been legally foreseen in the Council Decisions