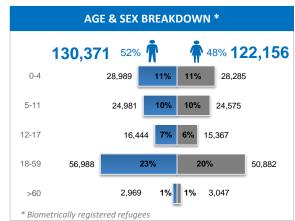

## **KEY FIGURES**

348.019 Total POC in Tanzania

315,681 Total POC in camps

276.692 Total POC from Burundi

Refugees from Burundi 241,755 biometrically registered