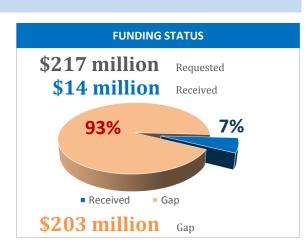

## **KEY FIGURES**



348.019 Total POC in Tanzania

315,681 Total POC in camps

276.692 Total POC from Burundi

Refugees from Burundi 241,755 biometrically registered







# **PROTECTION**

# of individuals who received MSR support (PSS, legal, medical and

3.650 Target:

Current:

Gap/Target: 60%

safety)

Gap/Target:

Target:

Current:

Gap/Target:

75% Target:

% of children aged 15-18 enrolled

50%

95%

**EDUCATION** 

65% Current:

14%

in secondary education

① Target borderline (≥75% of the target)

% of children aged 6-14 yrs enrolled in primary education

1,000 population/month

**HEALTH** 

Crude Mortality Rate (CMR) - per

0.7 Target:

0.2 Current:

Gap/Target: No gap

### **WASH**

### # litres of safe drinking water per persons per day

20 Target:

Current: 18

10% Gap/Target:

## **FOOD**

% of refugees receiving timely monthly food assistance

100% Target:

Current: 97%

Gap/Target: 3%

### **SHELTER**

% of households living in adequate dw