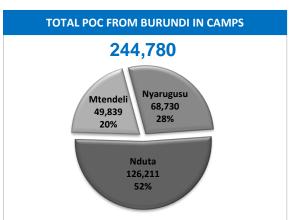

## **KEY FIGURES**

348.019 Total POC in Tanzania

315,681 Total POC in camps

276.692 Total POC from Burundi

Refugees from Burundi 241,755 biometrically registered