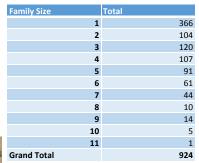

12) |          | 4        | 4           |
| 2 years (or Grade 2)   | 86       | 8        | 94          |
| 3 years (or Grade 3)   | 82       | 10       | 92          |
| 4 years (or Grade 4)   | 69       | 29       | 98          |
| 5 years (or Grade 5)   | 40       | 34       | 74          |
| 6 years (or Grade 6)   | 23       | 63       | 86          |
| 7 years (or Grade 7)   | 4        | 42       | 46          |
| 8 years (or Grade 8)   | 1        | 39       | 40          |
| 9 years (or Grade 9)   |          | 25       | 25          |
| Informal education     | 15       | 1        | 16          |
| Kindergarten           | 6        |          | 6           |
| No education           | 76       | 8        | 84          |
| Grand Total            | 514      | 288      | 802         |



| Education Level         | Individuals |
|-------------------------|-------------|
| 1 year (or Grade 1)     | 121         |
| 10 years (or Grade 10)  | 143         |
| 11 years (or Grade 11)  | 114         |
| 12 years (or Grade 12)  | 412         |
| 14 years (or Grade 14)  | 2           |
| 2 years (or Grade 2)    | 113         |
| 3 years (or Grade 3)    | 112         |
| 4 years (or Grade 4)    | 137         |
| 5 years (or Grade 5)    | 126         |
| 6 years (or Grade 6)    | 171         |
| 7 years (or Grade 7)    | 133         |
| 8 years (or Grade 8)    | 134         |
| 9 years (or Grade 9)    | 151         |
| Informal education      | 144         |
| Kindergarten            | 19          |
| No education            | 627         |
| Post university level   | 40          |