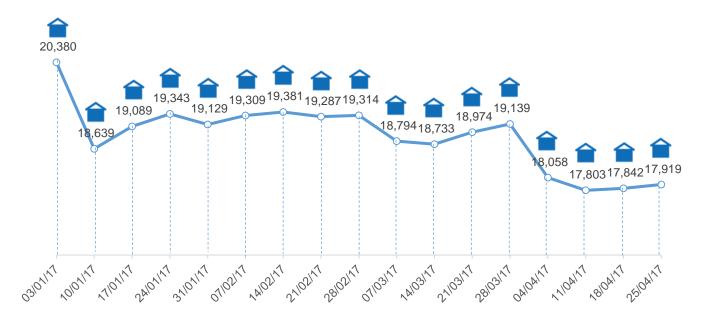

## TRENDS FROM JAN 2017 TO APR 2017 (TOTAL NUMBER OF PLACES)

Cumulative total number of **beneficiaries**: 27,720