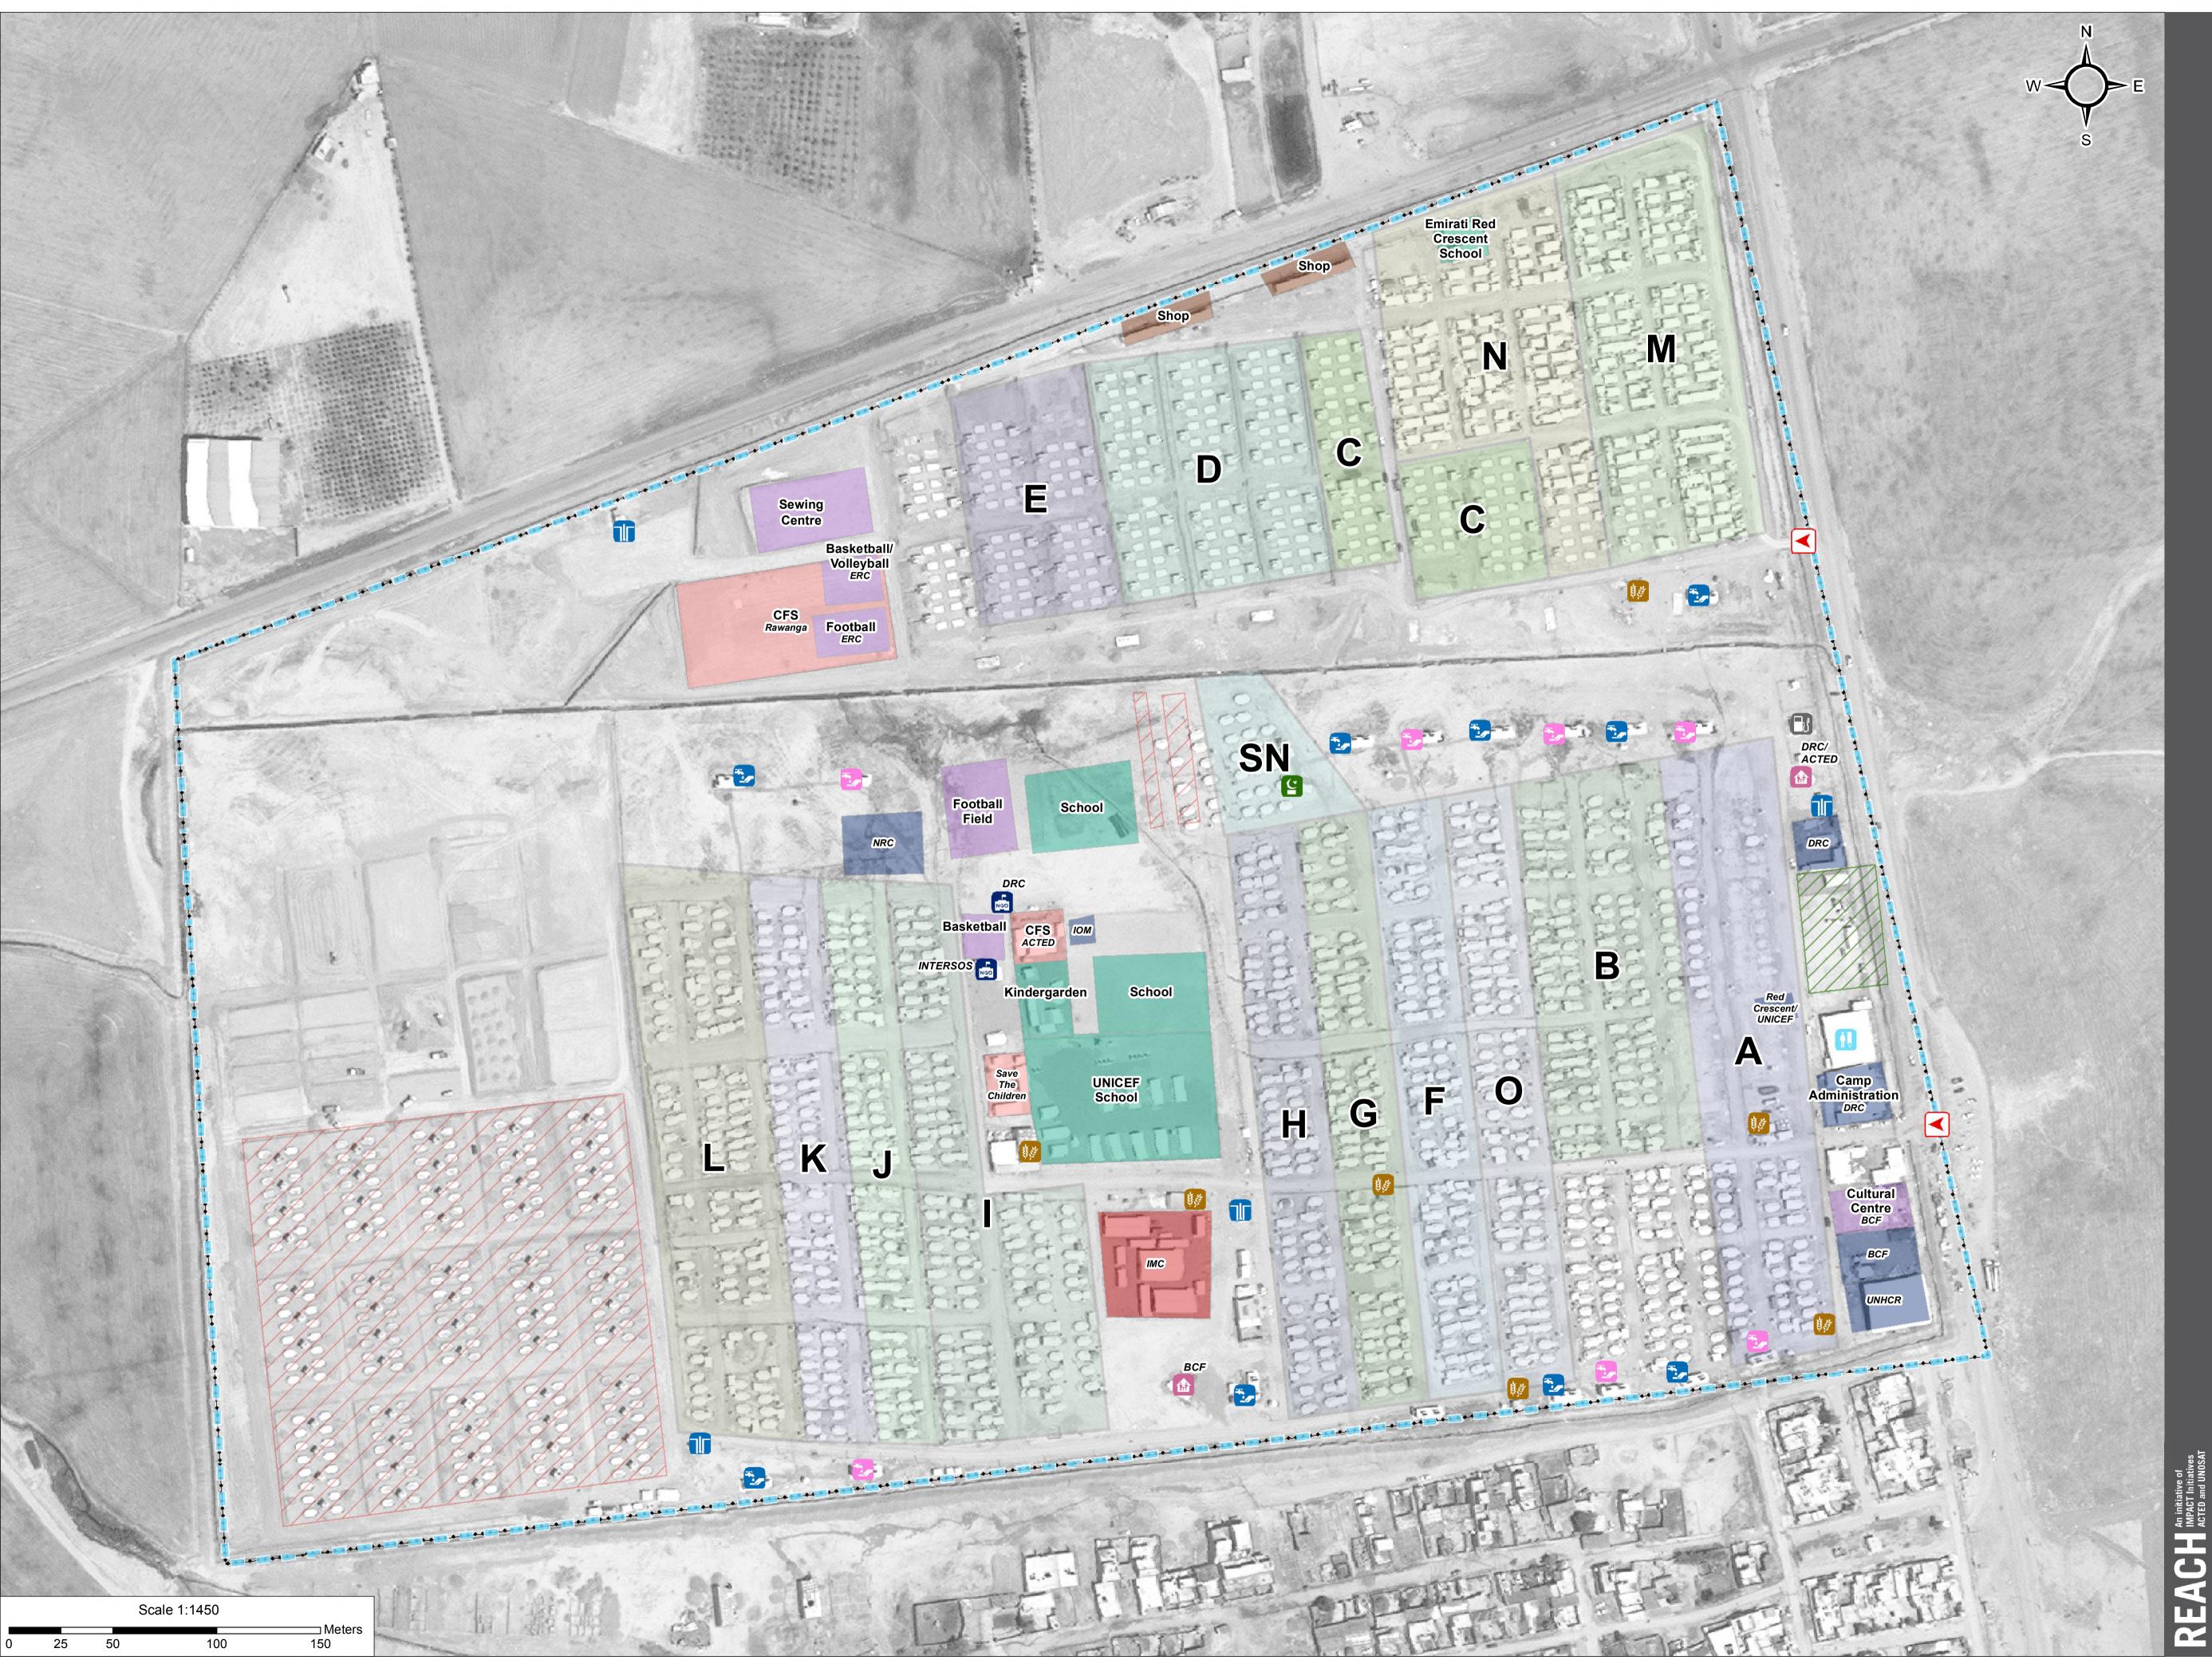

## **IRAQ - Erbil Governorate - Qushtapa Camp** *General Infrastructure - 8 December 2014*

GPS Coordinates of camp location: Longitude: 44° 2' 9.786" E (44.036052) Latitude: 35° 59' 1.827" N (35.983841)

Thematic Data: 8/12/2014 - REACH Administrative boundaries: GADM Background imagery: 14/04/2014 DigitalGlobe Projection: WGS 1984 UTM Zone 38N