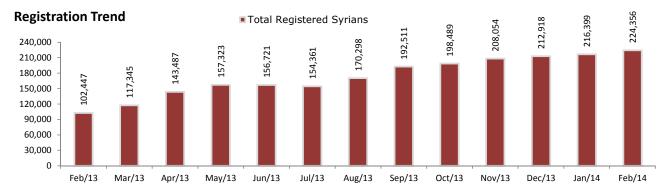

**Total Registered Up to Date** 

Individuals Households 221,791 79,429

This profile is based on and The total is 201,785 20,006 221,791

proGres registered persons (Level 2) level 1 registration \* individuals