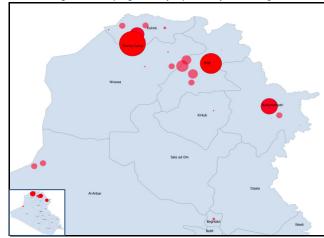

\* Level 1 registration is progressively replaced by level 2 registration

| Governorate   | Individuals | Households | % Total |
|---------------|-------------|------------|---------|
| Duhok         | 108,209     | 36,850     | 48.79%  |
| Erbil         | 81,901      | 30,284     | 36.93%  |
| Sulaymanniyah | 24,784      | 10,361     | 11.17%  |
| Anbar         | 4,915       | 1,235      | 2.22%   |
| Mosul         | 686         | 211        | 0.31%   |
| Kirkuk        | 400         | 130        | 0.18%   |
| Other         | 896         | 358        | 0.40%   |
| Total Iraq    | 221,791     | 79,429     | 100%    |