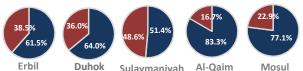

\* Level 1 registration is progressively replaced by level 2 registration

| Governorate   | Individuals | Households | % Total |
|---------------|-------------|------------|---------|
| Duhok         | 108,209     | 36,850     | 48.79%  |
| Erbil         | 81,901      | 30,284     | 36.93%  |
| Sulaymanniyah | 24,784      | 10,361     | 11.17%  |
| Anbar         | 4,915       | 1,235      | 2.22%   |
| Mosul         | 686         | 211        | 0.31%   |
| Kirkuk        | 400         | 130        | 0.18%   |
| Other         | 896         | 358        | 0.40%   |
| Total Iraq    | 221,791     | 79,429     | 100%    |