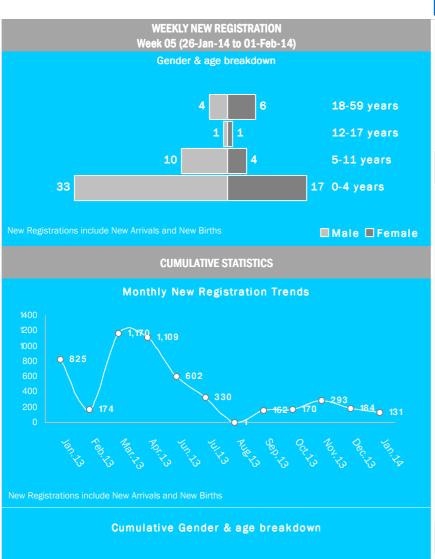

# Weekly New Registration Trends 0 76 0 55 0 55 New Registrations include New Arrivals and New Births

# Weekly registration (26-Jan-14 to 01-Feb-14)

TOTAL NEW REGISTRATION: 76 Newly registered HH: 6 Including

- New birth: 38 (50%)Minor: 66 (87%)Female: 28 (37%)
- Unaccompanied and separated children: 3
- Women at risk: 6
- \* All individuals with specific needs have been referred to concerned partners
- \* An individual may have more than one specific needs