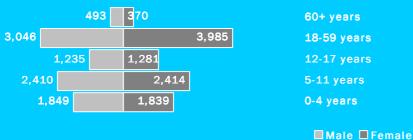

### **Cumulative statistics and trends**

### TOTAL POPULATION REGISTERED TO DATE:

- 18.922 individuals
- 4,622 households
- -Female headed households: 1,758(38%)

Cumulative statistics

From 01-Jan-14 To 01-Feb-14 New Registered Refugees: 92

New Births: 39