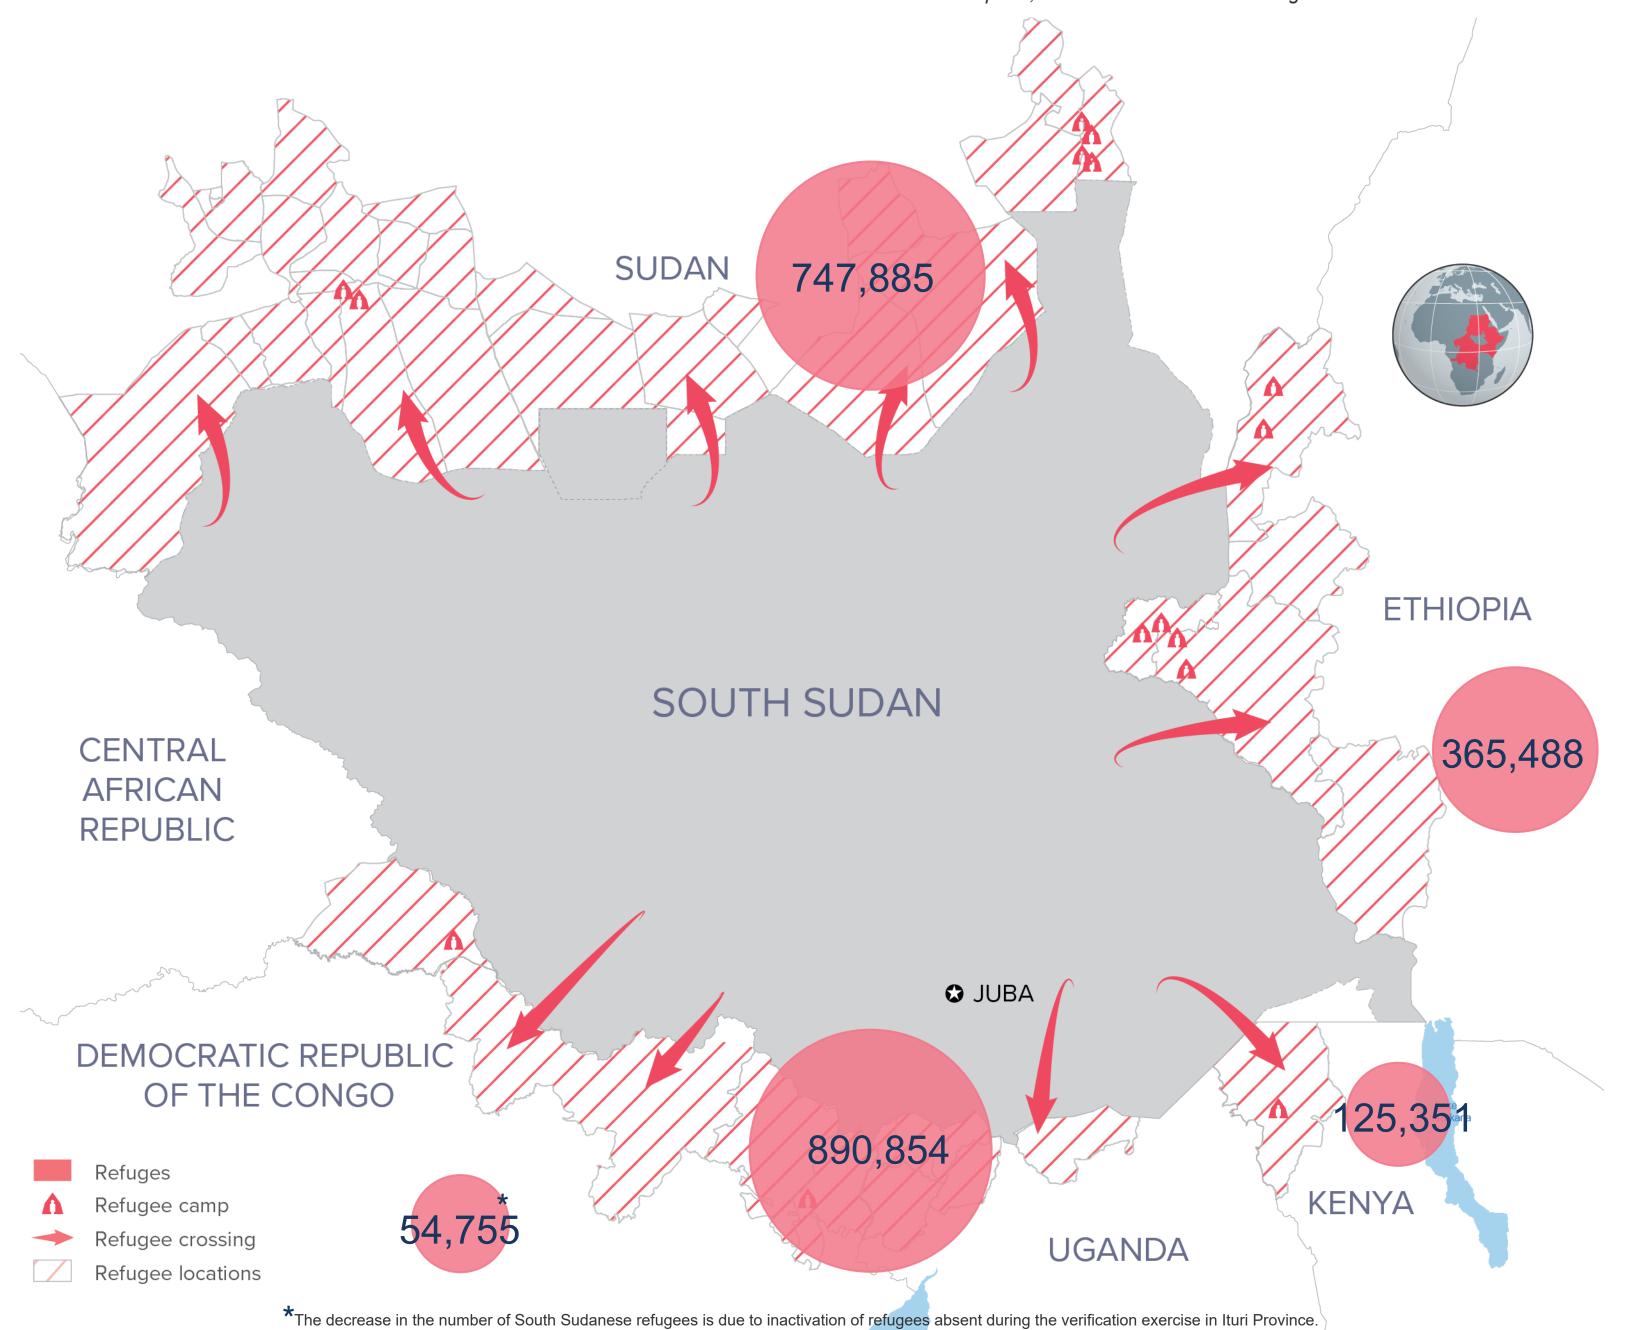

# Regional overview of the South Sudanese refugee population

#### BY COUNTRY OF ASYLUM