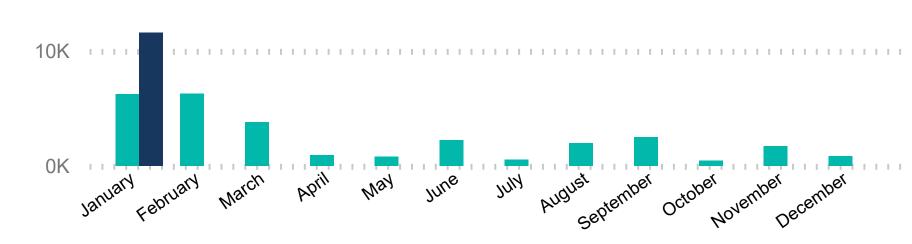

## NEW ARRIVALS BY MONTH

# 2021 arrivals (1 Jan - 31 Jan): 11,614

Based on field reports, UNHCR and Government registration

The boundaries and names shown and the designations used on this map do not imply official endorsement or acceptance by the United Nations