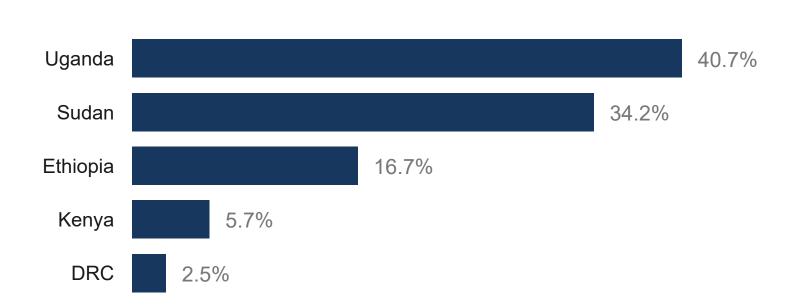

# Regional overview of the South Sudanese refugee population

# 2021 SOUTH SUDAN REGIONAL RRRP

as of 31 January 2021



### **KEY FIGURES**



This figure excludes 1816 refugees and asylum seekers in the Central African Republic.

#### 2021 REGIONAL RRRP FUNDING



USD 509.9 M REQUESTED

**USD 74.6 M** 

**RECEIVED** 

BY 95 **RRP** PARTNERS IN 2021 FOR THE SOUTH SUDAN SITUATION

#### BY COUNTRY OF ASYLUM



## NEW ARRIVALS BY MONTH





# 2021 arrivals (1 Jan - 31 Jan): 11,614

Based on field reports, UNHCR and Government registration



The boundaries and names shown and the designations used on this map do not imply official endorsement or acceptance by the United Nations