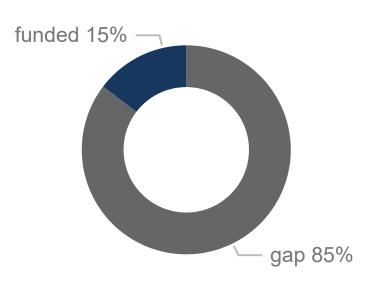

#### 2021 REGIONAL RRRP FUNDING

USD 509.9 M REQUESTED

**USD 74.6 M** 

**RECEIVED** 

BY 95 **RRP** PARTNERS IN 2021 FOR THE SOUTH SUDAN SITUATION