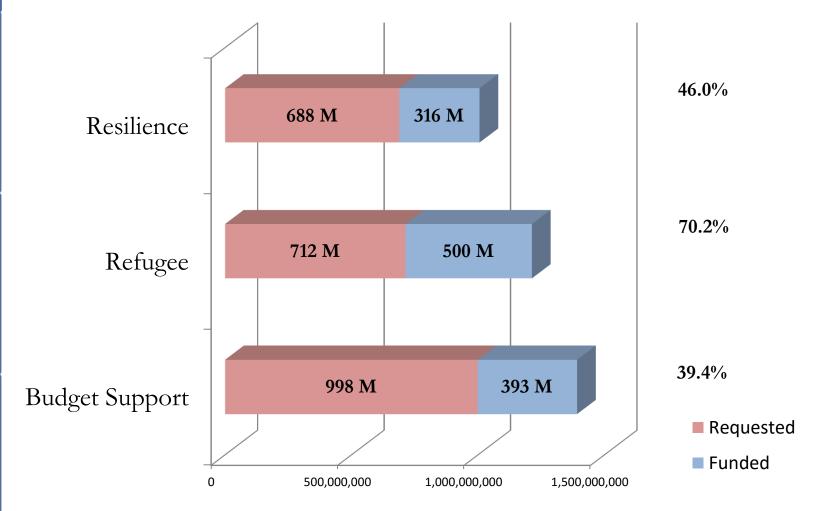

Ministry of Planning and International Cooperation

JRPSC Platform 12th Meeting

# Jordan Response Plan for the Syria Crisis 2020-2022

22 June 2020



## JRP 2019 Funding by Component

















## JRP 2019 Funding Per Sectors





### JRP 2020-2022



















Resilience

Refugees/ Humanitarian

Budget Support











Host Community'
Needs

Refugees' Needs

Infrastructure and Institutional Capacity Building

## JRP 2020-2022 Requirements



| JRP 2020-2022 Budget Requirements per Year- USD |               |               |               |               |  |  |  |  |
|-------------------------------------------------|---------------|---------------|---------------|---------------|--|--|--|--|
| Sector                                          | 2020          | 2021          | 2022          | Total         |  |  |  |  |
| Public Services                                 | 116,003,454   | 106,151,555   | 75,919,722    | 298,074,731   |  |  |  |  |
| Health