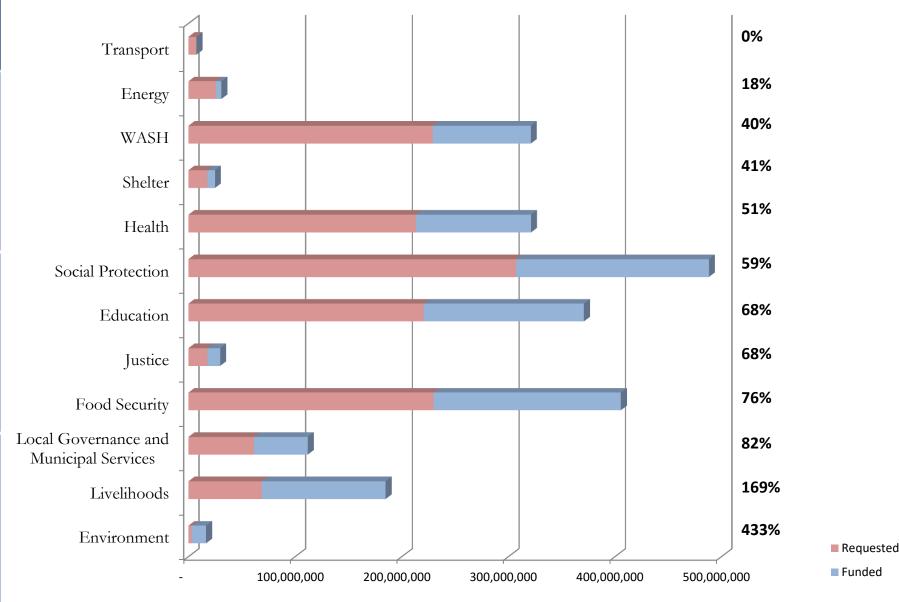

Ministry of Planning and International Cooperation

JRPSC Platform 12th Meeting

# Jordan Response Plan for the Syria Crisis 2020-2022

22 June 2020



## JRP 2019 Funding by Component

















## JRP 2019 Funding Per Sectors





### JRP 2020-2022



















Resilience

Refugees/ Humanitarian

Budget Support











Host Community'
Needs

Refugees' Needs

Infrastructure and Institutional Capacity Building

## JRP 2020-2022 Requirements



| JRP 2020-2022 Budget Requirements per Year- USD |               |               |               |               |  |  |  |  |
|-------------------------------------------------|---------------|---------------|---------------|---------------|--|--|--|--|
| Sector                                          | 2020          | 2021          | 2022          | Total         |  |  |  |  |
| Public Services                                 | 116,003,454   | 106,151,555   | 75,919,722    | 298,074,731   |  |  |  |  |
| Health                                          | 163,268,