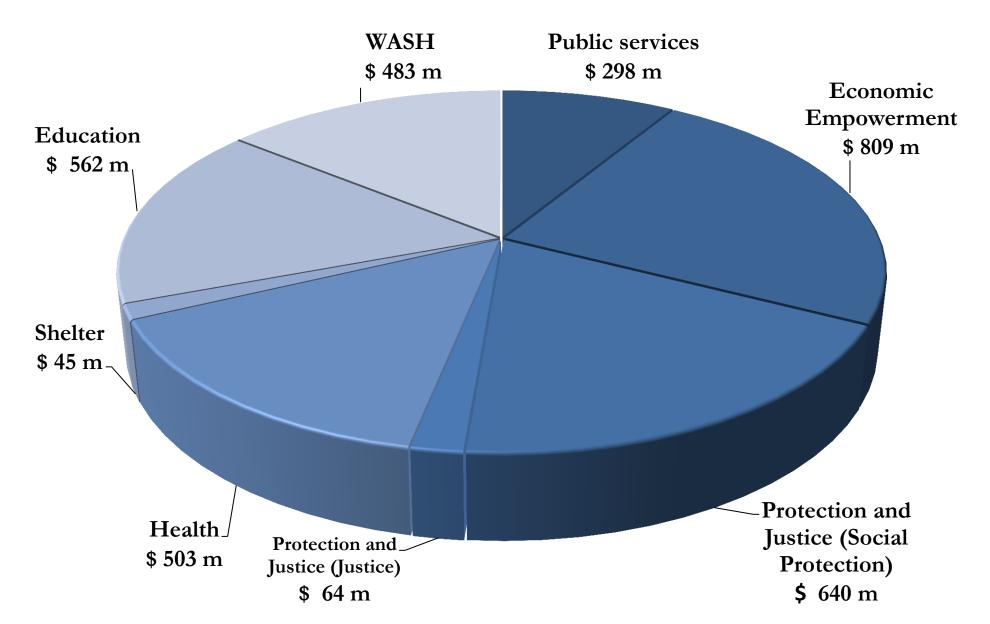

Ministry of Planning and International Cooperation

JRPSC Platform 12th Meeting

# Jordan Response Plan for the Syria Crisis 2020-2022

22 June 2020



## JRP 2019 Funding by Component

















## JRP 2019 Funding Per Sectors





### JRP 2020-2022



















Resilience

Refugees/ Humanitarian

Budget Support











Host Community'
Needs

Refugees' Needs

Infrastructure and Institutional Capacity Building

## JRP 2020-2022 Requirements



| JRP 2020-2022 Budget Requirements per Year- USD |               |               |               |               |  |  |  |  |
|-------------------------------------------------|---------------|---------------|---------------|---------------|--|--|--|--|
| Sector                                          | 2020          | 2021          | 2022          | Total         |  |  |  |  |
| Public Services                                 | 116,003,454   | 106,151,555   | 75,919,722    | 298,074,731   |  |  |  |  |
| Health                                          | 163,268,972   | 177,889,629   | 161,959,878   | 503,118,479   |  |  |  |  |
| Education                                       | 202,060,332   | 180,315,000   | 179,840,000   | 562,215,332   |  |  |  |  |
| Shelter