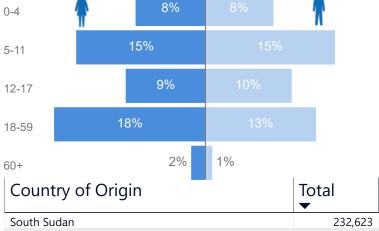

## Age & Gender Breakdown

| Country of Origin                | lotal ▼ |
|----------------------------------|---------|
| South Sudan                      | 232,623 |
| Sudan                            | 92      |
| Democratic Republic of the Congo | 2       |
| Congo, Republic of the           | 1       |
|                                  |         |