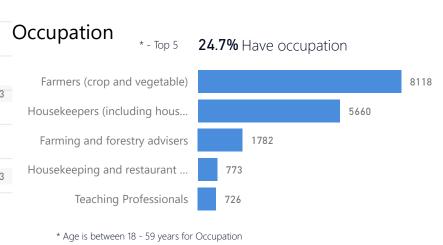

0



Women and Childrer86%

200,330



2% 5,546



53% 122,312



Youth 15-24 **22%** 50.733

## Zones

| Level3   | HHs    | Individuals - |
|----------|--------|---------------|
| Zone 3   | 11,254 | 55,354        |
| Zone 2   | 8,420  | 50,488        |
| Zone 5   | 9,601  | 50,445        |
| Zone 1   | 7,399  | 44,033        |
| Zone 4   | 6,067  | 32,409        |
| Zone Vii | 2      | 13            |

## Age & Gender Breakdown



| Country of Origin                | lotal ▼ |
|----------------------------------|---------|
| South Sudan                      | 232,623 |
| Sudan                            | 92      |
| Democratic Republic of the Congo | 2       |
| Congo, Republic of the           | 1       |
|                                  |         |

## New Registration by Month







Source: Statistics - OPM (ProGres version 4) Feedback: ugakareg@unhcr.org Creation date: 30-June-2020