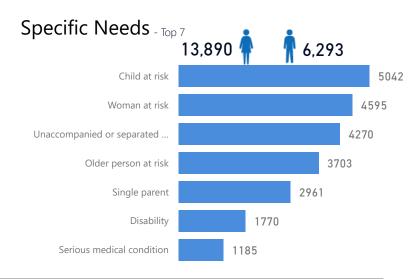

Women and Childrer86%

200,330



2% 5,546



53% 122,312



Youth 15-24 **22%** 50.733

## Zones

| Level3   | HHs    | Individuals - |
|----------|--------|---------------|
| Zone 3   | 11,254 | 55,354        |
| Zone 2   | 8,420  | 50,488        |
| Zone 5   | 9,601  | 50,445        |
| Zone 1   | 7,399  | 44,033        |
| Zone 4   | 6,067  | 32,409        |
| Zone Vii | 2      | 13            |

## Age & Gender Breakdown



| Country of Origin                | lotal ▼ |
|----------------------------------|---------|
| South Sudan                      | 232,623 |
| Sudan                            | 92      |
| Democratic Republic of the Congo | 2       |
| Congo, Republic of the           | 1       |
|                                  |         |

## New Registration by Month







Source: Statistics - OPM (ProGres version 4) Feedback: ugakareg@unhcr.org Creation date: 30-June-2020