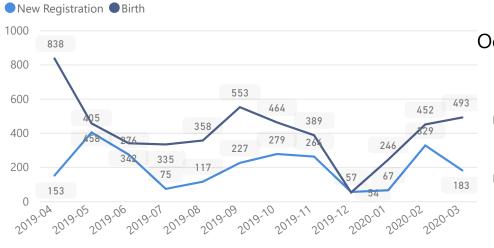

## New Registration by Month

Source: Statistics - OPM (ProGres version 4) Feedback: ugakareg@unhcr.org Creation date: 30-June-2020