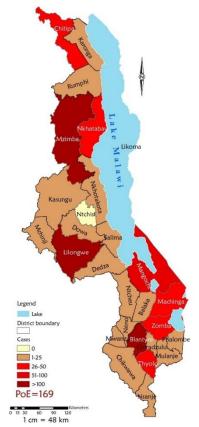

Cumulatively, Malawi has recorded 1942 cases including 25 deaths. **Figure 1** is a map of Malawi showing the number of cases in each affected district. Of these cases, 710 are imported infections and 1159 are locally transmitted while 73 are still under investigation. Cumulatively, 369 cases have now recovered bringing the total number of active cases to 1548. The average age of the cases is 34 years, the youngest case is aged 1 month, the oldest is 78 years and 67% are male. **Table 3**, and **Figures 2**, **3**, and **4** show detailed distributions of the cases.

Figure 1: Map of Malawi showing districts with COVID-19 cases

Recently, Malawi has been receiving returning residents and deportees from other countries, mainly South Africa. Upon entry, they are tested for COVID-19, if positive they put under institutional isolation until safe transfer to their destination district has been arranged. Those tested negative are allowed to proceed to their destination for self-quarantine and follow up by respective district health authorities.