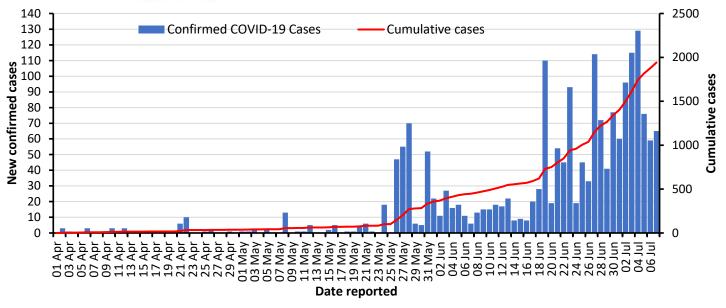

Cumulatively, Malawi has recorded 1942 cases including 25 deaths. **Figure 1** is a map of Malawi showing the number of cases in each affected district. Of these cases, 710 are imported infections and 1159 are locally transmitted while 73 are still under investigation. Cumulatively, 369 cases have now recovered bringing the total number of active cases to 1548. The average age of the cases is 34 years, the youngest case is aged 1 month, the oldest is 78 years and 67% are male. **Table 3**, and **Figures 2**, **3**, and **4** show detailed distributions of the cases.

Figure 2: New and cumulative confirmed COVID-19 cases in Malawi by date reported as of July 2020

Figure 4: Sex distribution of COVID-19 cases, deaths, and recoveries in Malawi as of 7 July 2020