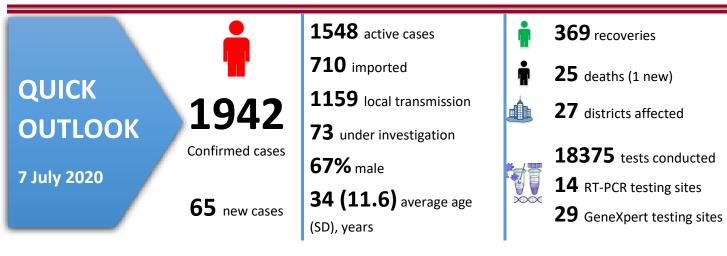

## **Highlights**

- 65 new COVID-19 cases, 24 new recoveries, and one new deaths have been recorded in the past 24 hours
- Cumulatively, the total number of COVID-19 cases in Malawi is 1942, including 25 deaths, and 369 recoveries
- 18375 COVID-19 tests have been conducted to date
- 253 people have entered Malawi through the official ports of entry in the past 24 hours

### **Local situation**

In the past 24 hours, Malawi has registered 65 new COVID-19 cases, 24 new recoveries, and one new deaths. The new deaths was reported in Chitipa, a 47 year old man who had a severe illness and was tested for COVID-19 on the same day he died.

Cumulatively, Malawi has recorded 1942 cases including 25 deaths. **Figure 1** is a map of Malawi showing the number of cases in each affected district. Of these cases, 710 are imported infections and 1159 are locally transmitted while 73 are still under investigation. Cumulatively, 369 cases have now recovered bringing the total number of active cases to 1548. The average age of the cases is 34 years, the youngest case is aged 1 month, the oldest is 78 years and 67% are male. **Table 3**, and **Figures 2**, **3**, and **4** show detailed distributions of the cases.

## **Laboratory testing**

Fourteen laboratories in the country have the capacity to confirm COVID-19 using RT-PCR and GeneXpert testing is being done in 29 laboratories. As of 7 July 2020, a total of **18375** samples have been tested, with **1942** positive results, **224** pending results and **155** to be re-tested.