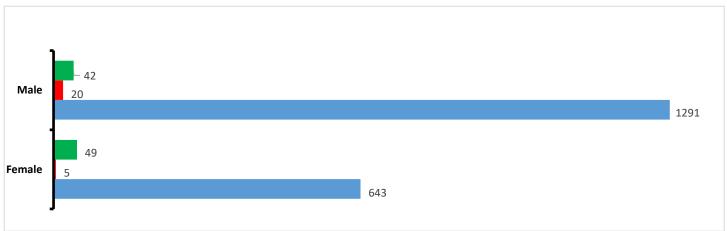

Cumulatively, Malawi has recorded 1942 cases including 25 deaths. **Figure 1** is a map of Malawi showing the number of cases in each affected district. Of these cases, 710 are imported infections and 1159 are locally transmitted while 73 are still under investigation. Cumulatively, 369 cases have now recovered bringing the total number of active cases to 1548. The average age of the cases is 34 years, the youngest case is aged 1 month, the oldest is 78 years and 67% are male. **Table 3**, and **Figures 2**, **3**, and **4** show detailed distributions of the cases.

Figure 2: New and cumulative confirmed COVID-19 cases in Malawi by date reported as of July 2020

Figure 4: Sex distribution of COVID-19 cases, deaths, and recoveries in Malawi as of 7 July 2020