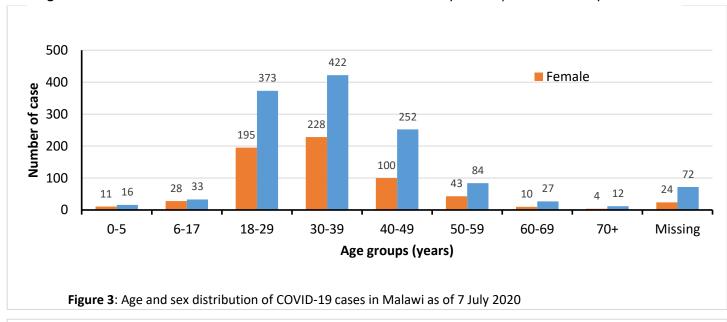

Cumulatively, Malawi has recorded 1942 cases including 25 deaths. **Figure 1** is a map of Malawi showing the number of cases in each affected district. Of these cases, 710 are imported infections and 1159 are locally transmitted while 73 are still under investigation. Cumulatively, 369 cases have now recovered bringing the total number of active cases to 1548. The average age of the cases is 34 years, the youngest case is aged 1 month, the oldest is 78 years and 67% are male. **Table 3**, and **Figures 2**, **3**, and **4** show detailed distributions of the cases.