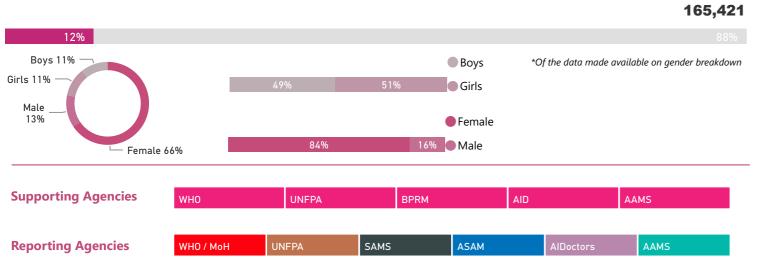

# of consultations received by male and female refugees and impacted host community residents in primary health

| Achievements                                                                          |                                                                                              |                   |                                             |                  |
|---------------------------------------------------------------------------------------|----------------------------------------------------------------------------------------------|-------------------|---------------------------------------------|------------------|
| <b>165,421</b><br># of consultations received by<br>persons in need in primary health | <b>6</b><br># of individuals attended awaren<br>raising activities on STIs, including<br>HIV |                   | <b>1,614</b><br>viduals receive<br>services | SRH              |
| # of adolescents and youth particip                                                   | pating in targeted youth activities                                                          | <b>0</b><br>100%  | Female                                      | Ma               |
| # of refugee adolescents and youtl                                                    | n receiving health information services                                                      | <b>0</b><br>100%  | Female                                      | Ma               |
| # of service providers trained on SI                                                  | RH and clinical management of SGBV                                                           | <b>40</b><br>100% | Female                                      | <b>Ma</b><br>40% |
| # of individuals attended awarenes                                                    | s raising activities on STIs, including HIV                                                  |                   |                                             | 6                |
| # of services delivery units providir                                                 | ng SRH services                                                                              |                   |                                             | 100%<br><b>0</b> |
|                                                                                       |                                                                                              |                   |                                             | 100%             |