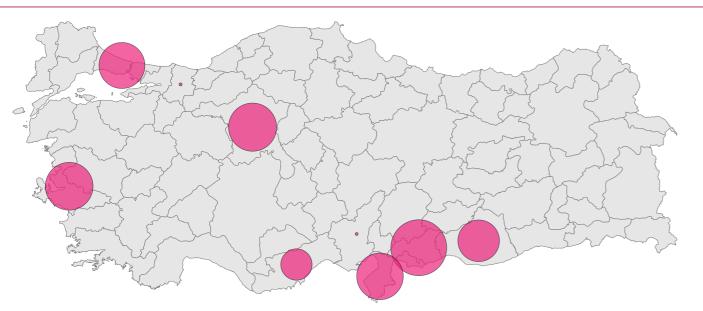

# of consultations received by Syrian refugees in Turkey in refugee health centers directly supported by 3RP activities

Boundaries shown on this map do not imply official endorsement by UN.