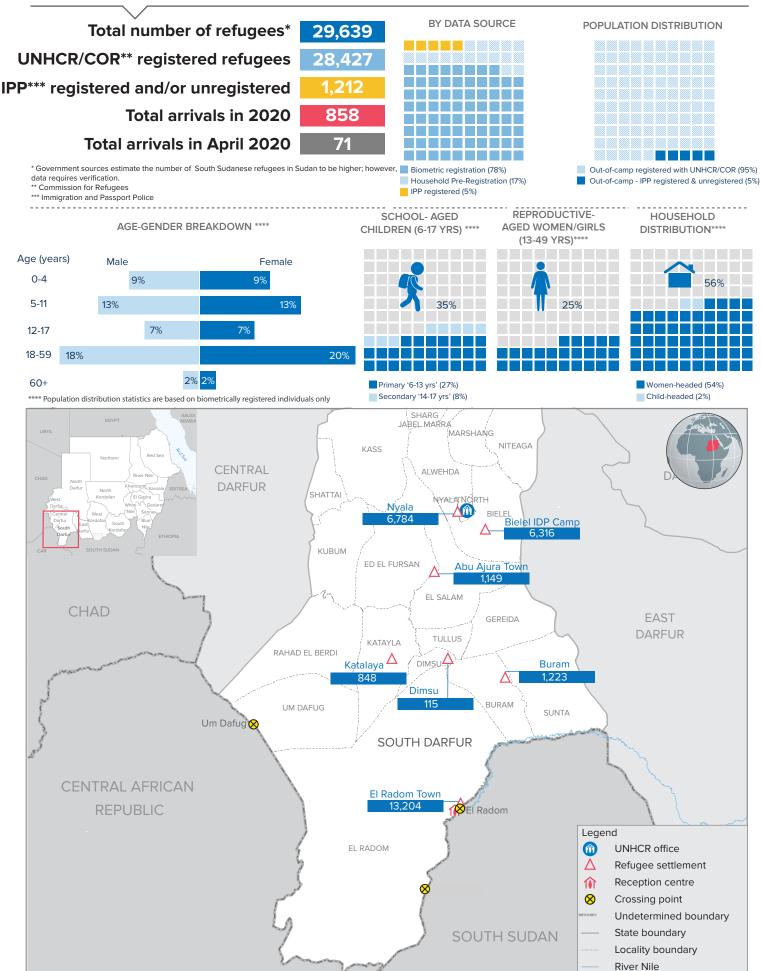

Sources: UNHCR, COR, Humanitarian Aid Commission, Sudanese Red crescent Society

|          |                                               | Total refu | gees from South |                          | E                                         | By Data Source                               |                                            |                                     |
|----------|-----------------------------------------------|------------|-----------------|--------------------------|-------------------------------------------|----------------------------------------------|--------------------------------------------|-------------------------------------|
| Locality | Previous population<br>as of 31 March<br>2020 |            |                 | Decreases<br>Individuals | Current population<br>as of 30 April 2020 | UNHCR/COR regi<br>Individually<br>registered | stered refugees<br>HH pre-<br>registration | IPP registered<br>&<br>Unregistered |
| EL RADOM | 13,133                                        | 71         | -               | -                        | 13,204                                    | 13,005                                       | -                                          | 199                                 |
| NYALA    | 6,784                                         | -          | -               | -                        | 6,784                                     | 2,851                                        | 3,933                                      | -                                   |
| BIELEL   | 6,316                                         | -          | -               | -                        | 6,316                                     | 5,980                                        | -                                          | 336                                 |
| AL SALAM | 1,149                                         | -          | -               | -                        | 1,149                                     | 825                                          | 86                                         | 238                                 |
| BURAM    | 1,223                                         | -          | -               | -                        | 1,223                                     | 784                                          | -                                          | 439                                 |
| KATAYLA  | 848                                           | -          | -               | -                        | 848                                       | -                                            | 848                                        | -                                   |
| DIMSU    | 115                                           |            |                 | -                        | 115                                       | -                                            | 115                                        | -                                   |
| TOTAL    | 29,568                                        | 71         | -               | -                        | 29,639                                    | 23,445                                       | 4,982                                      | 1,212                               |