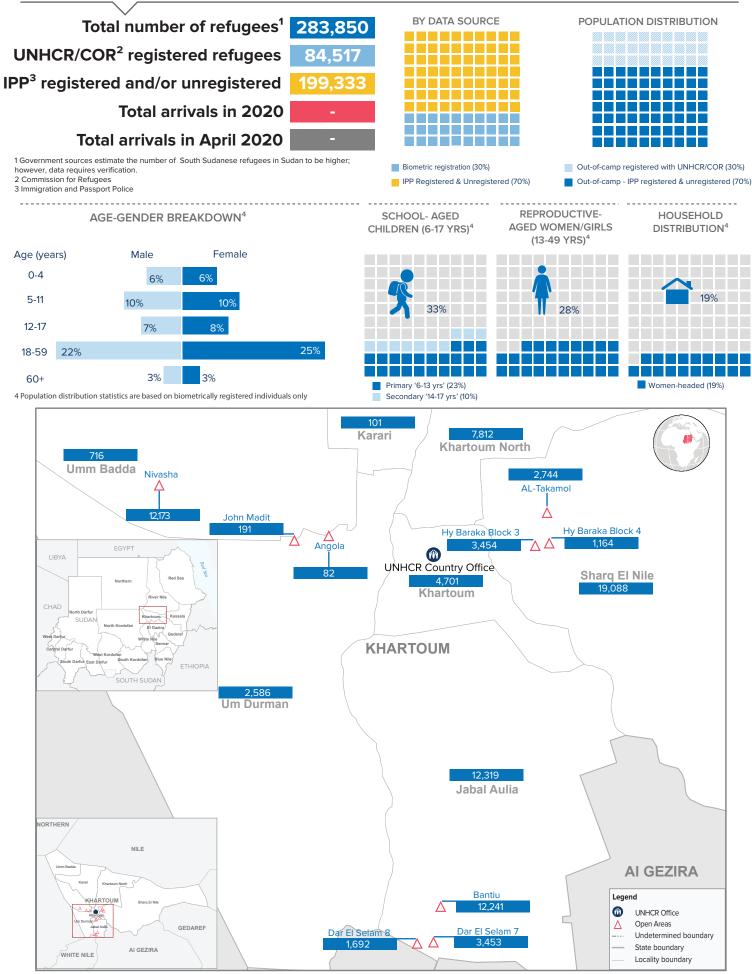

SUDAN: KHARTOUM POPULATION DASHBOARD

## **Refugees from South Sudan**

as of 30 April 2020

The depiction and use of boundaries, geographic names and related data shown on maps and included in lists, tables, documents, and databases are not warranted to be error free nor do they necessarily imply official endorsement or acceptance by the United Nations.

|    |                        |                                               | Total refu | gees from South                    |                          | By Data Source                            |                                             |                                            |                                     |  |
|----|------------------------|-----------------------------------------------|------------|------------------------------------|--------------------------|-------------------------------------------|---------------------------------------------|--------------------------------------------|-------------------------------------|--|
|    | Locality               | Previous population<br>as of 31 March<br>2020 |            | eases<br>Other increases<br>(Inds) | Decreases<br>Individuals | Current population<br>as of 30 April 2020 | UNHCR/COR reg<br>Individually<br>registered | stered refugees<br>HH pre-<br>registration | IPP registered<br>&<br>Unregistered |  |
| JA | BAL AULIA              | 87,657                                        | -          | -                                  | 44                       | 87,613                                    | 29,705                                      | -                                          | 57,908                              |  |
| SH | ARQ EL NILE            | 57,643                                        |            |                                    | 1                        | 57,642                                    | 26,450                                      | -                                          | 31,192                              |  |
|    | UMBADA                 | 38,928                                        | -          | -                                  | -                        | 38,928                                    | 716                                         | -                                          | 38,212                              |  |
| L  | IMDURMAN               | 31,250                                        | -          | -                                  | -                        | 31,250                                    | 15,032                                      | -                                          | 16,218                              |  |
|    | HARTOUM<br>RTH (BAHRI) | 28,265                                        | -          | -                                  | -                        | 28,265                                    | 7,812                                       | -                                          | 20,453                              |  |
|    | KHARTOUM               | 20,946                                        | -          | -                                  | -                        | 20,946                                    | 4,701                                       | -                                          | 16,245                              |  |
|    | KARARI                 | 19,206 -                                      |            | -                                  | -                        | 19,206                                    | 101                                         | -                                          | 19,105                              |  |
|    | TOTAL                  | 283,895                                       | -          | -                                  | 45                       | 283,850                                   | 84,517                                      | -                                          | 199,333                             |  |

### POPULATION FIGURES BY LOCALITY

#### AGE-GENDER BREAKDOWN OF POPULATION IN CAMP

|                   |       | 0-4   |       |       | 5-11  |       |       | 12-17 |       |       | 18-59 |        |       | 60+   |       | GRA    | AND TO | TAL    |
|-------------------|-------|-------|-------|-------|-------|-------|-------|-------|-------|-------|-------|--------|-------|-------|-------|--------|--------|--------|
| CAMPS             | F     | М     | Total  | F     | М     | Total | F      | Μ      | Total  |
| AL TAKAMOL        | 125   | 134   | 259   | 291   | 281   | 572   | 251   | 197   | 448   | 702   | 590   | 1,292  | 76    | 97    | 173   | 1,445  | 1,299  | 2,744  |
| HY BARAKA BLOCK 3 | 155   | 165   | 320   | 364   | 367   | 731   | 275   | 257   | 532   | 863   | 752   | 1,615  | 81    | 175   | 256   | 1,738  | 1,716  | 3,454  |
| HY BARAKA BLOCK 4 | 66    | 80    | 146   | 129   | 138   | 267   | 112   | 97    | 209   | 299   | 181   | 480    | 24    | 38    | 62    | 630    | 534    | 1,164  |
| BANTIU            | 752   | 720   | 1,472 | 1,354 | 1,360 | 2,714 | 1,051 | 1,011 | 2,062 | 2,967 | 2,222 | 5,189  | 412   | 392   | 804   | 6,536  | 5,705  | 12,241 |
| DAR EL SELAM 7    | 181   | 184   | 365   | 364   | 365   | 729   | 287   | 273   | 560   | 888   | 674   | 1,562  | 111   | 126   | 237   | 1,831  | 1,622  | 3,453  |
| DAR EL SELAM 8    | 83    | 83    | 166   | 169   | 197   | 366   | 153   | 167   | 320   | 432   | 296   | 728    | 48    | 64    | 112   | 885    | 807    | 1,692  |
| ANGOLA            | 3     | 1     | 4     | 2     | 7     | 9     | 4     | 9     | 13    | 27    | 16    | 43     | 4     | 9     | 13    | 40     | 42     | 82     |
| NIVASHA           | 753   | 755   | 1,508 | 1,307 | 1,316 | 2,623 | 911   | 925   | 1,836 | 3,000 | 2,304 | 5,304  | 444   | 458   | 902   | 6,415  | 5,758  | 12,173 |
| JOHN MADIT        | 14    | 14    | 28    | 20    | 18    | 38    | 12    | 16    | 28    | 52    | 34    | 86     | 6     | 5     | 11    | 104    | 87     | 191    |
| TOTAL             | 2,132 | 2,136 | 4,268 | 4,000 | 4,049 | 8,049 | 3,056 | 2,952 | 6,008 | 9,230 | 7,069 | 16,299 | 1,206 | 1,364 | 2,570 | 19,624 | 17,570 | 37,194 |