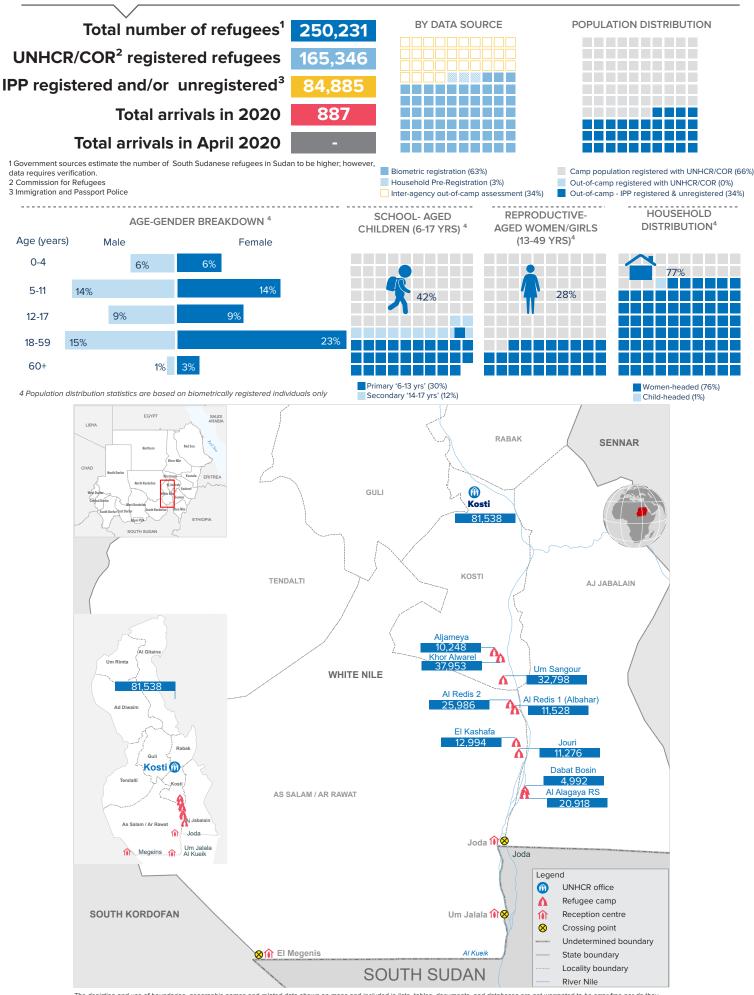

SUDAN: WHITE NILE POPULATION DASHBOARD

**Refugees from South Sudan** 

as of 30 April 2020

The depiction and use of boundaries, geographic names and related data shown on maps and included in lists, tables, documents, and databases are not warranted to be error free nor do they necessarily imply official endorsement or acceptance by the United Nations. Creation date: 27 May 2020 Sources: UNHCR, COR, UNICEF, Humanitarian Aid Commission (HAC)

### POPULATION FIGURES BY LOCALITY

|             |                                               | Total refu | igees from South                   |                          | By Data Source                            |                                             |                                             |                                     |  |
|-------------|-----------------------------------------------|------------|------------------------------------|--------------------------|-------------------------------------------|---------------------------------------------|---------------------------------------------|-------------------------------------|--|
| Locality    | Previous population<br>as of 31 March<br>2020 |            | eases<br>Other increases<br>(Inds) | Decreases<br>Individuals | Current population<br>as of 30 April 2020 | UNHCR/COR reg<br>Individually<br>registered | istered refugees<br>HH pre-<br>registration | IPP registered<br>&<br>Unregistered |  |
| EL SALAM    | 145,069                                       | -          | 3,494                              | 5,780                    | 142,783                                   | 132,556                                     | 6,880                                       | 3,347                               |  |
| EL JABALIAN | 27,240                                        | -          | -                                  | 1,330                    | 25,910                                    | 24,132                                      | 1,778                                       | -                                   |  |
| KOSTI       | 81,538                                        | -          | -                                  | -                        | 81,538                                    | -                                           | -                                           | 81,538                              |  |
| TOTAL       | 253,847                                       | -          | 3,494                              | 7,110                    | 250,231                                   | 156,688                                     | 8,658                                       | 84,885                              |  |

#### AGE-GENDER BREAKDOWN OF POPULATION IN REFUGEE CAMPS (by individuals)

| CAMPS                   |        | 0-4    |        |        | 5-11   |        |        | 12-17  |        |        | 18-59  |        |       | 60+   |       | GF     | RAND TO | DTAL    |
|-------------------------|--------|--------|--------|--------|--------|--------|--------|--------|--------|--------|--------|--------|-------|-------|-------|--------|---------|---------|
| CAMPS                   | F      | Μ      | Total  | F      | М      | Total  | F      | Μ      | Total  | F      | Μ      | Total  | F     | Μ     | Total | F      | М       | Total   |
| DABAT<br>BOSIN          | 664    | 657    | 1,321  | 714    | 685    | 1,399  | 323    | 340    | 663    | 838    | 654    | 1,492  | 63    | 54    | 117   | 2,602  | 2,390   | 4,992   |
| AL JAMEYA               | 705    | 735    | 1,440  | 1,384  | 1,378  | 2,762  | 1,044  | 1,028  | 2,072  | 2,394  | 1,051  | 3,445  | 396   | 133   | 529   | 5,923  | 4,325   | 10,248  |
| JOURI                   | 358    | 372    | 730    | 1,539  | 1,489  | 3,028  | 1,212  | 1,104  | 2,316  | 2,719  | 1,916  | 4,635  | 369   | 198   | 567   | 6,197  | 5,079   | 11,276  |
| AL REDIS 1<br>(ALBAHAR) | 368    | 366    | 734    | 1,670  | 1,584  | 3,254  | 1,308  | 1,333  | 2,641  | 2,873  | 1,589  | 4,462  | 323   | 114   | 437   | 6,542  | 4,986   | 11,528  |
| EL<br>KASHAFA           | 364    | 367    | 731    | 1,891  | 1,938  | 3,829  | 1,528  | 1,408  | 2,936  | 3,255  | 1,785  | 5,040  | 336   | 122   | 458   | 7,374  | 5,620   | 12,994  |
| ALAGAYA                 | 1,367  | 1,306  | 2,673  | 3,284  | 3,336  | 6,620  | 1,762  | 1,869  | 3,631  | 4,449  | 2,896  | 7,345  | 427   | 222   | 649   | 11,289 | 9,629   | 20,918  |
| UM SANGOR               | 2,247  | 2,160  | 4,407  | 5,150  | 5,246  | 10,396 | 2,279  | 2,545  | 4,824  | 6,554  | 5,845  | 12,399 | 420   | 352   | 772   | 16,650 | 16,148  | 32,798  |
| AL REDIS 2              | 1,543  | 1,596  | 3,139  | 3,420  | 3,515  | 6,935  | 2,651  | 2,485  | 5,136  | 6,054  | 3,669  | 9,723  | 778   | 275   | 1,053 | 14,446 | 11,540  | 25,986  |
| KHOR<br>AL WAREL        | 2,462  | 2,537  | 4,999  | 5,070  | 5,189  | 10,259 | 3,774  | 3,814  | 7,588  | 9,196  | 4,037  | 13,233 | 1,386 | 488   | 1,874 | 21,888 | 16,065  | 37,953  |
| TOTAL                   | 10,078 | 10,096 | 20,174 | 24,122 | 24,360 | 48,482 | 15,881 | 15,926 | 31,807 | 38,332 | 23,442 | 61,774 | 4,498 | 1,958 | 6,456 | 92,911 | 75,782  | 168,693 |