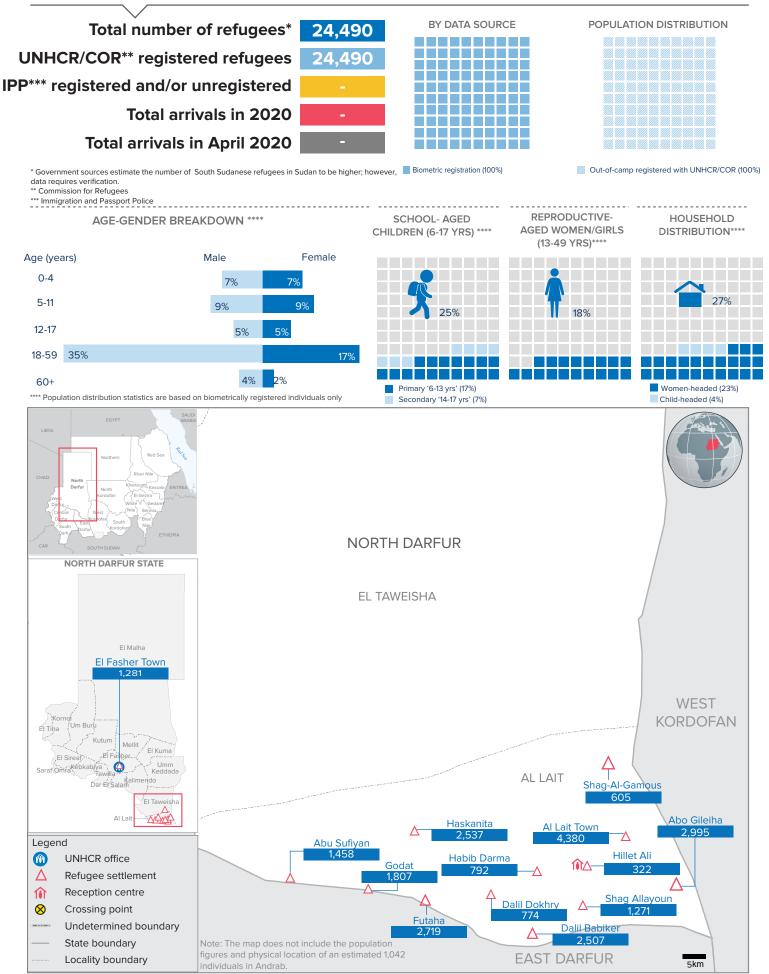

as of 30 April 2020

|           |                                               | Total refu | gees from South                    |                          | By Data Source                            |                                              |                                            |                                     |  |  |
|-----------|-----------------------------------------------|------------|------------------------------------|--------------------------|-------------------------------------------|----------------------------------------------|--------------------------------------------|-------------------------------------|--|--|
| Locality  | Previous population<br>as of 31 March<br>2020 |            | eases<br>Other increases<br>(Inds) | Decreases<br>Individuals | Current population<br>as of 30 April 2020 | UNHCR/COR regi<br>Individually<br>registered | stered refugees<br>HH pre-<br>registration | IPP registered<br>&<br>Unregistered |  |  |
| AL LAIT   | 23,209                                        | -          | -                                  | -                        | 23,209                                    | 23,209                                       | -                                          | -                                   |  |  |
| EL FASHER | 1,241                                         | -          | 40                                 | -                        | 1,281                                     | 1,281                                        | -                                          | -                                   |  |  |
| TOTAL     | 24,450                                        | -          | 40                                 | -                        | 24,490                                    | 24,490                                       | -                                          | -                                   |  |  |