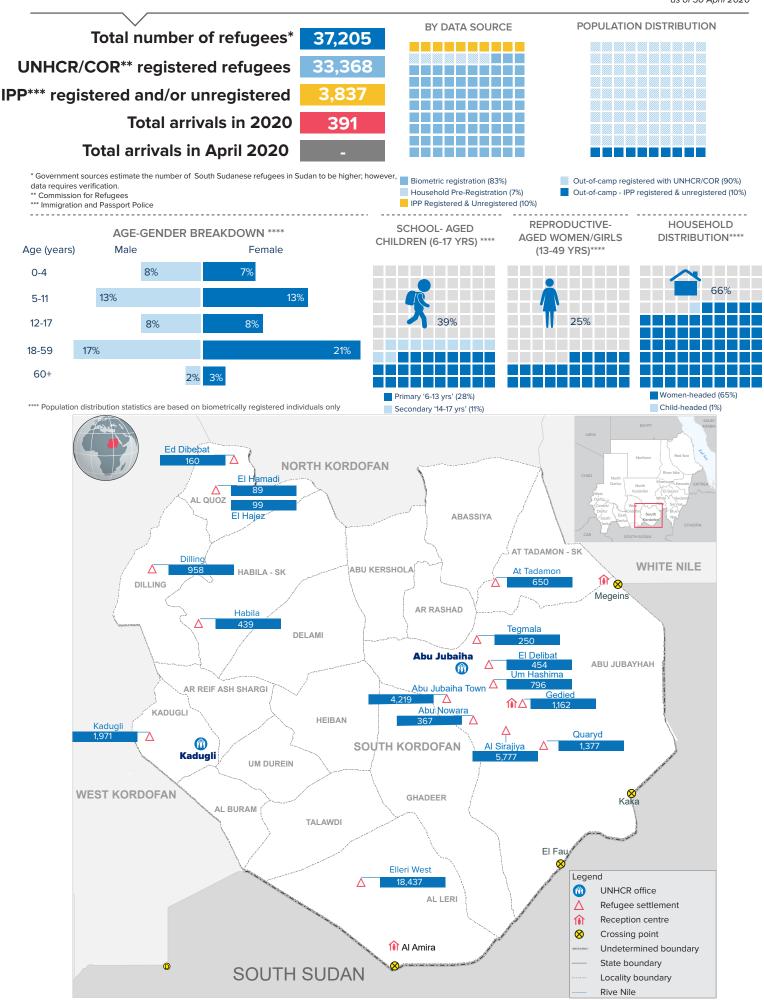

## **Refugees from South Sudan**

as of 30 April 2020

|                |                                               | Total refu | igees from South | Sudan                    |                                           | By Data Source                               |                                            |                                     |  |  |
|----------------|-----------------------------------------------|------------|------------------|--------------------------|-------------------------------------------|----------------------------------------------|--------------------------------------------|-------------------------------------|--|--|
| Locality       | Previous population<br>as of 31 March<br>2020 | :          |                  | Decreases<br>Individuals | Current population<br>as of 30 April 2020 | UNHCR/COR regi<br>Individually<br>registered | stered refugees<br>HH pre-<br>registration | IPP registered<br>&<br>Unregistered |  |  |
| ABU<br>JUBAIHA | 14,152                                        | -          | -                | -                        | 14,152                                    | 11,844                                       | 710                                        | 1,598                               |  |  |
| EL LERI        | 18,437                                        | -          | -                | -                        | 18,437                                    | 15,008                                       | 1,840                                      | 1,589                               |  |  |
| KADUGLI        | 1,971                                         | -          | -                | -                        | 1,971                                     | 1,971                                        | -                                          | -                                   |  |  |
| DILLING        | 958                                           | -          | -                | -                        | 958                                       | 958                                          | -                                          | -                                   |  |  |
| AL<br>TADAMON  | 650                                           | -          | -                | -                        | 650                                       | -                                            | -                                          | 650                                 |  |  |
| HABILA         | 439                                           | -          | -                | -                        | 439                                       | 439                                          | -                                          | -                                   |  |  |
| AL QUOZ        | 348                                           | -          | -                | -                        | 348                                       | 348                                          | -                                          | -                                   |  |  |
| RASHAD         | 250                                           |            |                  | -                        | 250                                       | 217                                          | 33                                         | -                                   |  |  |
| TOTAL          | 37,205                                        | -          | -                | -                        | 37,205                                    | 30,785                                       | 2,583                                      | 3,837                               |  |  |