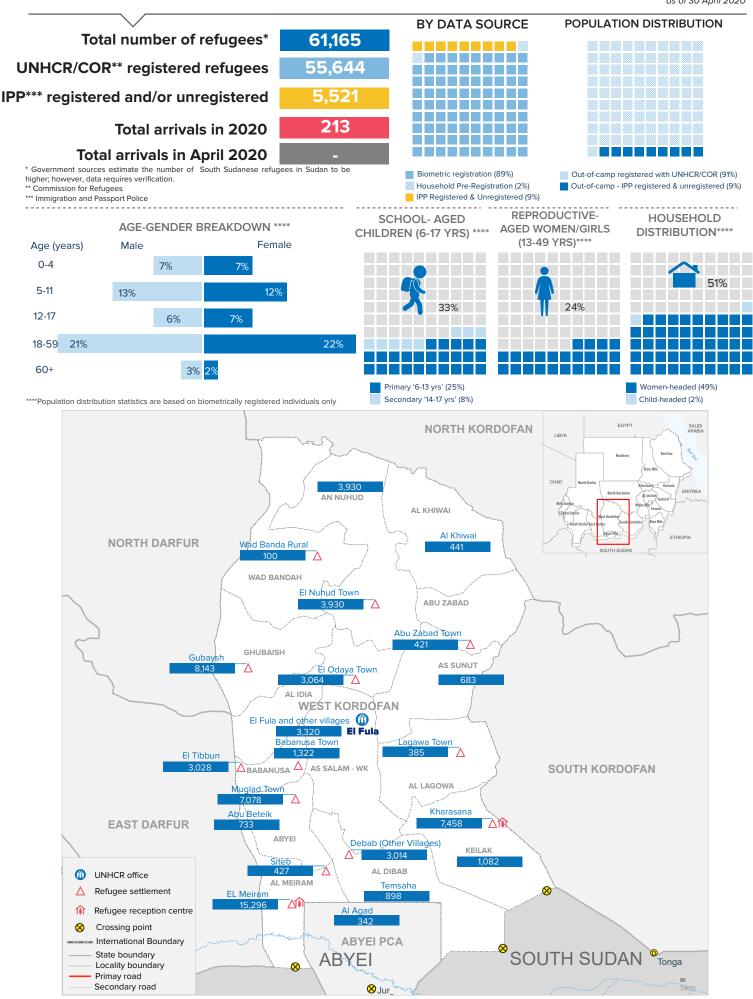

Creation date: 27 May 2020

|                   |                                                     | Total Re                        | fugees from                           | South Sudan              |                                           |                      | By Data Source                           | Э                                |
|-------------------|-----------------------------------------------------|---------------------------------|---------------------------------------|--------------------------|-------------------------------------------|----------------------|------------------------------------------|----------------------------------|
| Locality          | Previous<br>population<br>as of<br>31 March<br>2020 | Incre<br>New arrivals<br>(Inds) | other<br>Other<br>increases<br>(Inds) | Decreases<br>Individuals | Current population<br>as of 30 April 2020 | UNHCR/COR registered | ered refugees<br>HH pre-<br>registration | IPP registered &<br>Unregistered |
| EL<br>MERIAM      | 15,296                                              | -                               | -                                     | -                        | 15,296                                    | 14,432               | 797                                      | 67                               |
| ABYEI -<br>MUGLAD | 8,580                                               | -                               | -                                     | -                        | 8,580                                     | 7,078                | -                                        | 1,502                            |
| GEBAYSH           | 8,143                                               | -                               | -                                     | -                        | 8,143                                     | 8,143                | -                                        | -                                |
| KEILAK            | 8,540                                               | -                               | -                                     | -                        | 8,540                                     | 7,387                | 614                                      | 539                              |
| BABANU-<br>SA     | 4,350                                               | -                               | -                                     | -                        | 4,350                                     | 4,027                | -                                        | 323                              |
| AL<br>DEBAB       | 3,912                                               | -                               | -                                     | -                        | 3,912                                     | 3,912                | -                                        | -                                |
| AL<br>SALAM       | 3,320                                               | -                               | -                                     | -                        | 3,320                                     | 1,962                | -                                        | 1,358                            |
| EL<br>NEHOUD      | 3,930                                               | -                               | -                                     | -                        | 3,930                                     | 3,930                | -                                        | -                                |
| EL<br>ODAYA       | 3,064                                               | -                               | -                                     | -                        | 3,064                                     | 3,064                | -                                        | -                                |
| EL<br>SUNUT       | 683                                                 | -                               | -                                     | -                        | 683                                       | -                    | -                                        | 683                              |
| ABU<br>ZABAD      | 421                                                 | -                               | -                                     | -                        | 421                                       | -                    | -                                        | 421                              |
| LAGWA             | 385                                                 | -                               | -                                     | -                        | 385                                       | -                    | -                                        | 385                              |
| AL<br>KHOWEY      | 441                                                 | -                               | -                                     | -                        | 441                                       | 298                  | -                                        | 143                              |
| WAD<br>BANDA      | 100                                                 | -                               | -                                     | -                        | 100                                       | -                    | -                                        | 100                              |
| TOTAL             | 61,165                                              | -                               | -                                     | -                        | 61,165                                    | 54,233               | 1,411                                    | 5,521                            |