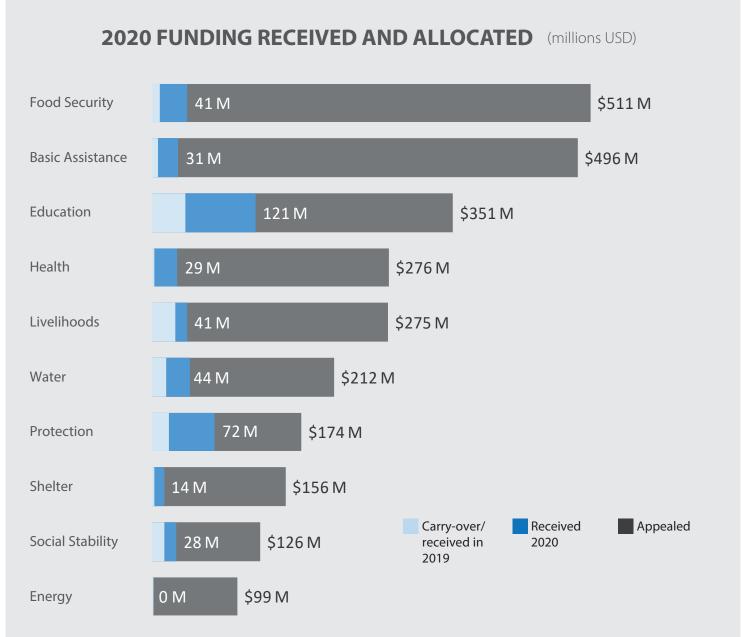

## **LCRP 2020 First Quarter Funding Update**

as of 31 March 2020

**51** Organizations reported funding received between January and March 2020:

AFEL, ANERA, AVSI, Almidan, Ana Aqra, CARE, CARITAS Lebanon, CCP JAPAN, CEVSI, CISP, Expertise France, FAO, Fair Trade Lebanon, Humanity and Inclusion, ICU, IMC, Intersos, MAG, MAGNA, MAPs, MEDAIR, MERATH, Medecins du Monde, Mennonite Central Committee, Mercy Corps, Mouvement Social, NRC, OXFAM, PARCIC, PU-AMI, Plan International, RESTART, RI, Right to Play, Save the Children, Solidarites International, Tabitha, TdH - L, UN-Habitat, UNDP, UNESCO, UNHCR, UNICEF, UNIDO, UNRWA, URDA, WFP, WHO, WRF, World Vision International, Warchild