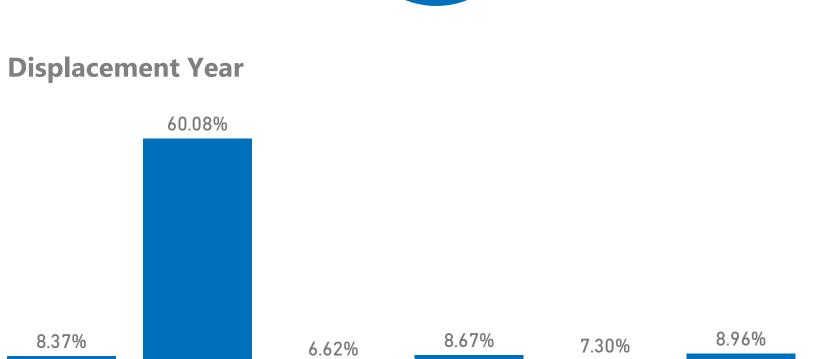

2014

2015

29.79%

25.53%

14.89%

2017

2018

6.69%

2019

14.53%

13.08%

30.81%

25.29%

2016

From other people who are in my ...

Family members who have informa...