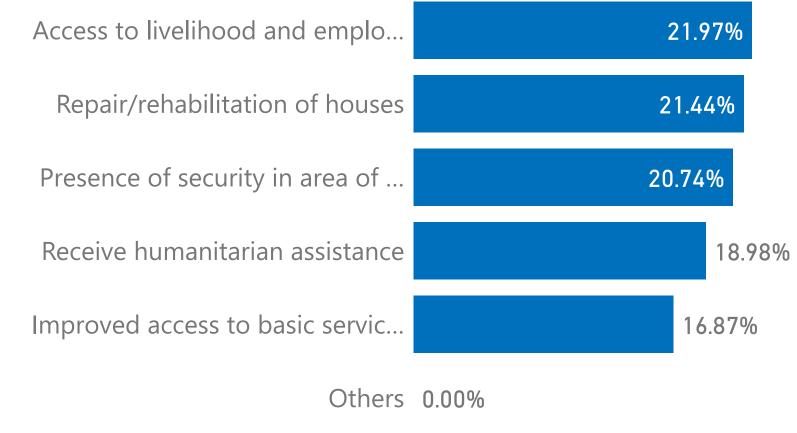

nt & Lactating

Serious medical condition

Female Headed Household

**Specific Needs** 

Child Marriage 0.00% Elderly headed household 0.00%

Other 0.00%

Release from Abduction 0.00%

Separated Children 0.00%

Teenage parent 0.00% Trafficked 0.00%

Unaccompanied Children 0.00% Vulnerable elderly 0.00%

#### Whether there are any concern about women returning to their places of origin?



# Planned returned date (if "yes")

**Area of Origin (Ward)** 

Gajiram

Alarge

Badu

Kuda

Sugundare



#### Would an organised "Go and See" visit to the areas be useful?



#### **Challenges faced in Return**



## **Reasons for not wanting to return**



### Who should go in case of a "Go & See" visit?



#### Whether Households would prefer to re-settle somewhere else instead of place of origin







#### Whether Households Heads participate in decision making process?

No 56.12%

Yes 43.88%



#### **Condition Prompting Return Intention**



### Households willing to return to LGA of Origin