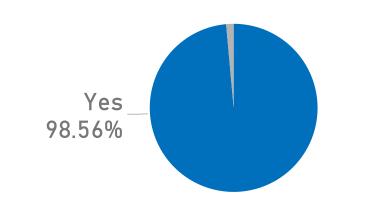

#### FEDERAL REPUBLIC OF NIGERIA

54.70%







20.51%

#### **Number of Displacement**

14.39%

Multiple( More than 2)



8.51%

6.38%

4.26%

4.26%

Whether there's any family member with specific needs?



2014

2015

29.79%

25.53%

14.89%



2017

2018

6.69%

2019

14.53%

13.08%

30.81%

25.29%

2016

From other people who are in my ...

Family members who have informa...

Other members of the community ...

**Means Information of Area of Origin is Received** 

I visited my home

Bulamas(Community Head) 2.62%

Humanitarian workers 1.16%

Religious authorities 0.29%

Media

Government 2.91%

LGA leaders 2.33%

Military 0.29%

Twice 17.99%

Once 67.63%



8.55%

8.55%

7.69%



#### Orphan due to conflict 4.26% Single Vulnerable elderly 2.13%

Child Headed Household 0.00%

Physical Disability

Chronic illness

Child labour

Mental disability

Pregnant & Lactating

Serious medical condition

Female Headed Household

**Specific Needs** 

Child Marriage 0.00% Elderly headed household 0.00%

Other 0.00%

Release from Abduction 0.00%

Separated Children 0.00%

Teenage parent 0.00% Trafficked 0.00%

Unaccompanied Children 0.00% Vulnerable elderly 0.00%

#### Whether there are any concern about women returning to their places of origin?



# Planned returned date (if "yes")

**Area of Origin (Ward)** 

Gajiram

Alarge

Badu

Kuda

Sugundare



#### Would an organised "Go and See" visit to the areas be useful?



#### **Challenges faced in Return**



## **Reasons for