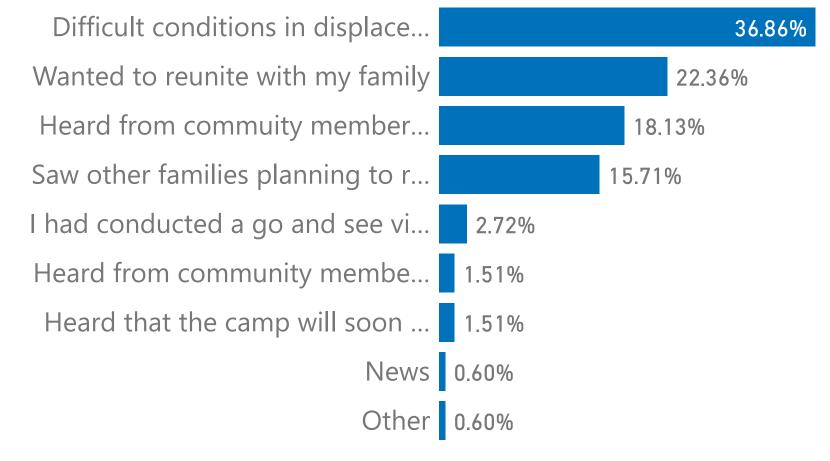

er 0.00%

Release from Abduction 0.00%

Separated Children 0.00%

Teenage parent 0.00% Trafficked 0.00%

Unaccompanied Children 0.00% Vulnerable elderly 0.00%

#### Whether there are any concern about women returning to their places of origin?



# Planned returned date (if "yes")

**Area of Origin (Ward)** 

Gajiram

Alarge

Badu

Kuda

Sugundare



#### Would an organised "Go and See" visit to the areas be useful?



#### **Challenges faced in Return**



## **Reasons for not wanting to return**



### Who should go in case of a "Go & See" visit?



#### Whether Households would prefer to re-settle somewhere else instead of place of origin







#### Whether Households Heads participate in decision making process?

No 56.12%

Yes 43.88%



#### **Condition Prompting Return Intention**



### Households willing to return to LGA of Origin