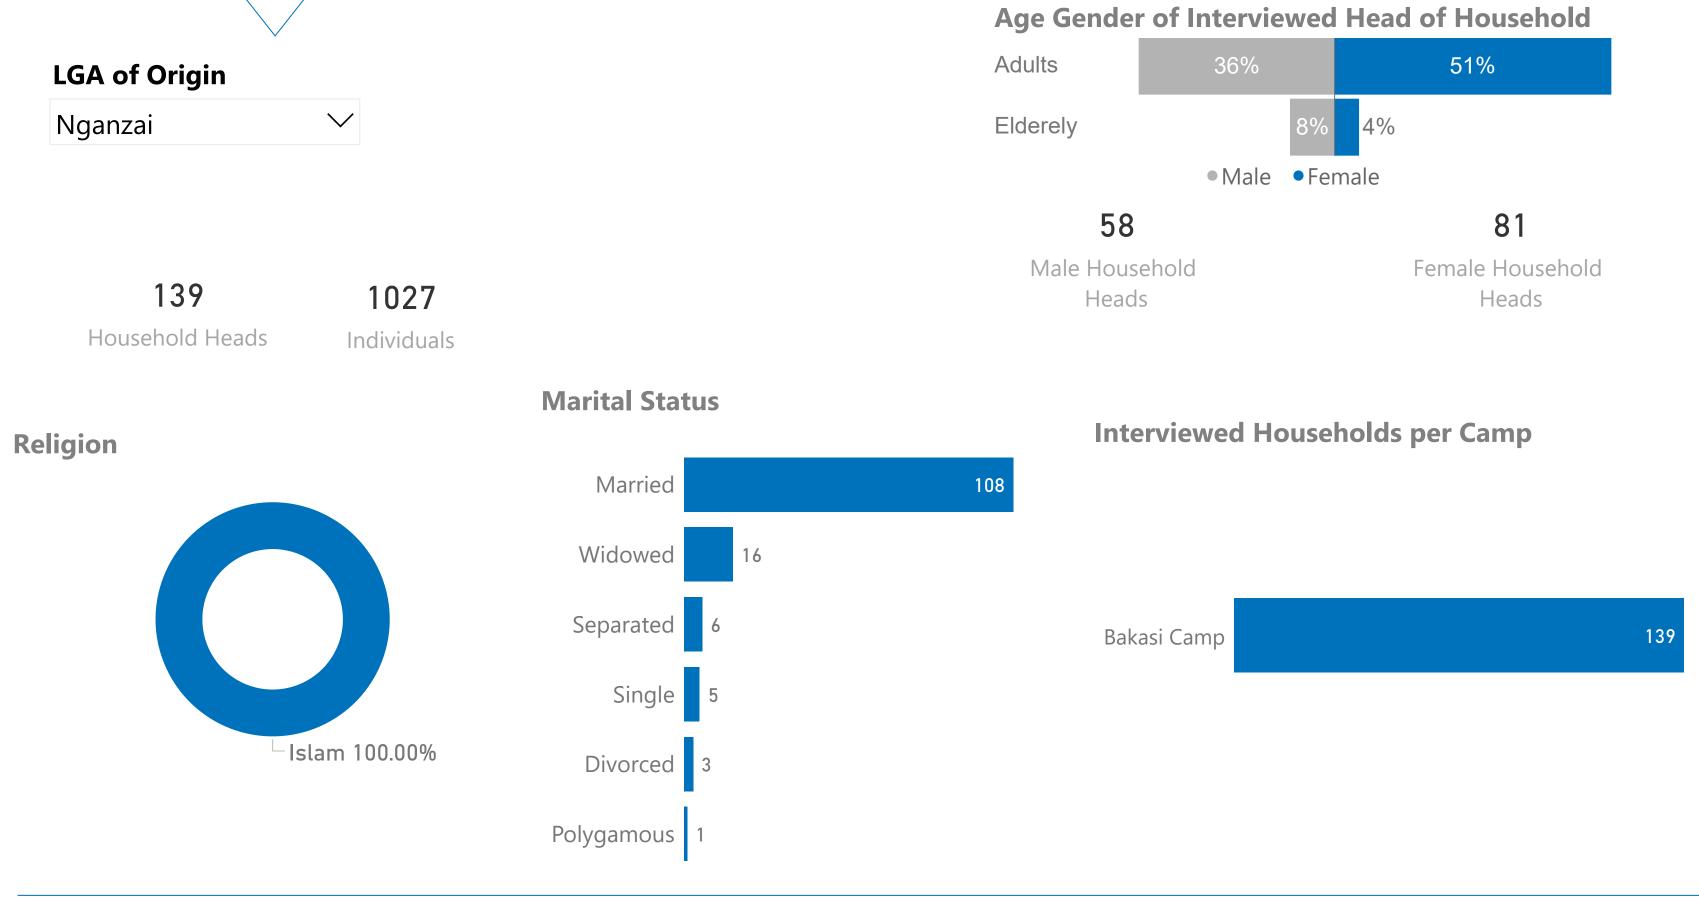

#### FEDERAL REPUBLIC OF NIGERIA

54.70%







20.51%

#### **Number of Displacement**

14.39%

Multiple( More than 2)



8.51%

6.38%

4.26%

4.26%

Whether there's any family member with specific needs?



2014

2015

29.79%

25.53%

14.89%



2017

2018

6.69%

2019

14.53%

13.08%

30.81%

25.29%

2016

From other people who are in my ...

Family members who have informa...

Other members of the community ...

**Means Information of Area of Origin is Received** 

I visited my home

Bulamas(Community Head) 2.62%

Humanitarian workers 1.16%

Religious authorities 0.29%

Media

Government 2.91%

LGA leaders 2.33%

Military 0.29%

Twice 17.99%

Once 67.63%



8.55%

8.55%

7.69%



#### Orphan due to conflict 4.26% Single Vulnerable elderly 2.13%

Child Headed Household 0.00%

Physical Disability

Chronic illness

Child labour

Men