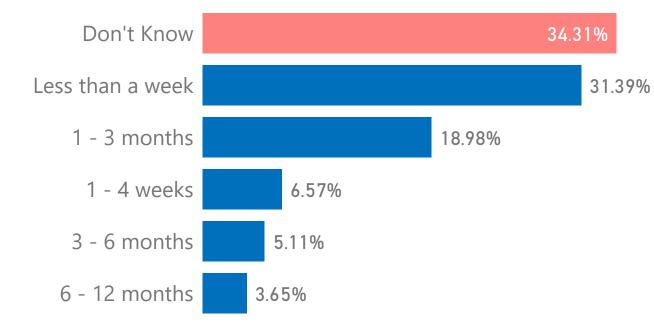

uthorities 0.29%

Media

Government 2.91%

LGA leaders 2.33%

Military 0.29%

Twice 17.99%

Once 67.63%



8.55%

8.55%

7.69%



#### Orphan due to conflict 4.26% Single Vulnerable elderly 2.13%

Child Headed Household 0.00%

Physical Disability

Chronic illness

Child labour

Mental disability

Pregnant & Lactating

Serious medical condition

Female Headed Household

**Specific Needs** 

Child Marriage 0.00% Elderly headed household 0.00%

Other 0.00%

Release from Abduction 0.00%

Separated Children 0.00%

Teenage parent 0.00% Trafficked 0.00%

Unaccompanied Children 0.00% Vulnerable elderly 0.00%

#### Whether there are any concern about women returning to their places of origin?



# Planned returned date (if "yes")

**Area of Origin (Ward)** 

Gajiram

Alarge

Badu

Kuda

Sugundare



#### Would an organised "Go and See" visit to the areas be useful?



#### **Challenges faced in Return**



## **Reasons for not wanting to return**



### Who should go in case of a "Go & See" visit?



#### Whether Households would prefer to re-settle somewhere else instead of place of origin







#### Whether Households Heads participate in decision making process?

No 56.12%

Yes 43.88%



#### **Condition Prompting Return Intention**



### Households willing to return to LGA of Origin