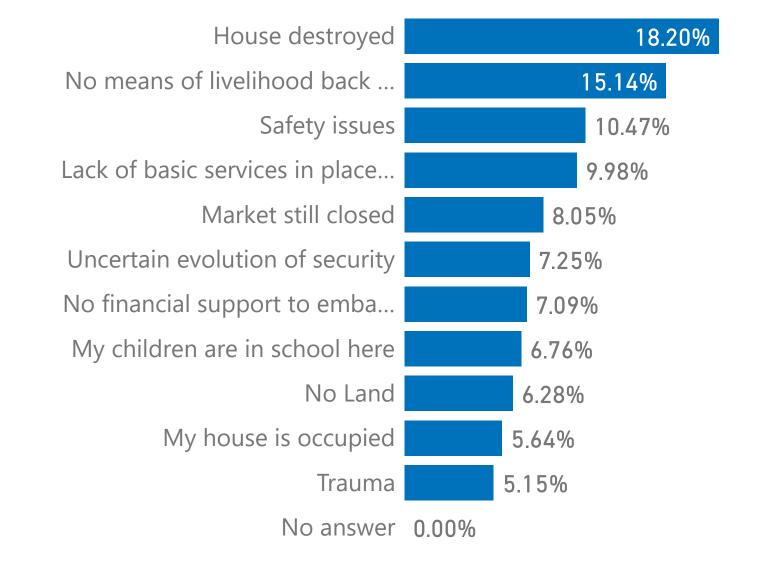

55%

8.55%

7.69%



#### Orphan due to conflict 4.26% Single Vulnerable elderly 2.13%

Child Headed Household 0.00%

Physical Disability

Chronic illness

Child labour

Mental disability

Pregnant & Lactating

Serious medical condition

Female Headed Household

**Specific Needs** 

Child Marriage 0.00% Elderly headed household 0.00%

Other 0.00%

Release from Abduction 0.00%

Separated Children 0.00%

Teenage parent 0.00% Trafficked 0.00%

Unaccompanied Children 0.00% Vulnerable elderly 0.00%

#### Whether there are any concern about women returning to their places of origin?



# Planned returned date (if "yes")

**Area of Origin (Ward)** 

Gajiram

Alarge

Badu

Kuda

Sugundare



#### Would an organised "Go and See" visit to the areas be useful?



#### **Challenges faced in Return**



## **Reasons for not wanting to return**



### Who should go in case of a "Go & See" visit?



#### Whether Households would prefer to re-settle somewhere else instead of place of origin







#### Whether Households Heads participate in decision making process?

No 56.12%

Yes 43.88%



#### **Condition Prompting Return Intention**



### Households willing to return to LGA of Origin