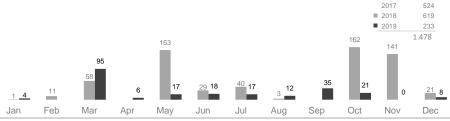

# refugee returnees from other

Returns from other countries include Djibouti (822), Libya (467), Sudan (143), Eritrea (34), Angola, Tunisia, Gambia, China, Cambodia and others.

countries (2015 - 2020)

# RETURNEES FROM OTHER COUNTRIES BY MONTH

UNHCR is grateful for the generous contributions of donors who have directly contributed to the UNHCR Somalia operation in 2020

Print date: 20 February 2020 Sources:UNHCR Author: UNHCR Somalia Feedback: sommopmn@unhcr.org