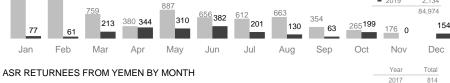

#### RETURNEES FROM KENYA BY MONTH 2016 33.792 2017 35,409 1.499 7,543 1,292 ■ 2018 **2**019 2,134 84,974 <sup>6</sup>382 310 354 380 344 213 201 265199 130 63 176 o 61 Jan Mar Jun Oct Dec