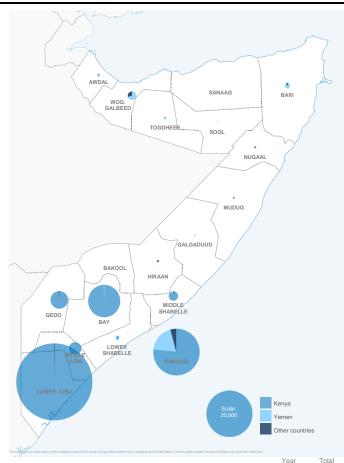

### Indicative regions of return in Somalia

| Destination     | Kenya  | Yemen | Other |
|-----------------|--------|-------|-------|
| Lower Juba      | 54,375 | 15    | 126   |
| Banadir         | 15,468 | 3,895 | 834   |
| Bay             | 9,655  | 80    | 3     |
| Gedo            | 2,922  | 2     | 33    |
| Middle Juba     | 1,539  | 0     | 1     |
| Middle Shabelle | 798    | 41    | 25    |
| Lower Shabelle  | 104    | 67    | 1     |
| Hiraan          | 42     | 5     | 22    |
| Woq. Galbeed    | 18     | 493   | 210   |
| Galgaduud       | 15     | 0     | 3     |
| Nugaal          | 13     | 28    | 16    |
| Bari            | 12     | 260   | 29    |
| Mudug           | 10     | 28    | 11    |
| Togdheer        | 2      | 68    | 11    |
| Bakool          | 1      | 0     | 2     |
| Sool            | 0      | 12    | 0     |
| Sanaag          | 0      | 10    | 0     |
| Awdal           | 0      | 83    | 12    |
| Other           | 0      | 0     | 139   |
| TOTAL           | 84,974 | 5,087 | 1,478 |

Data on destinations for returnees from Kenya is generally based on the place of initial return. In the case of arrivals by road convoy in 2017, the final destination declared on arrival is used.