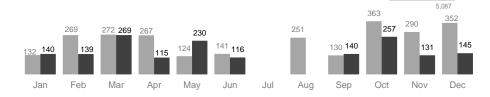

# refugee returnees from Yemen (2015 - 2020)

In addition to the 5.087 Assisted Spontaneous Returns since 2017, some approximately 38,000 Somalis were monitored as arriving from Yemen since March 2015.